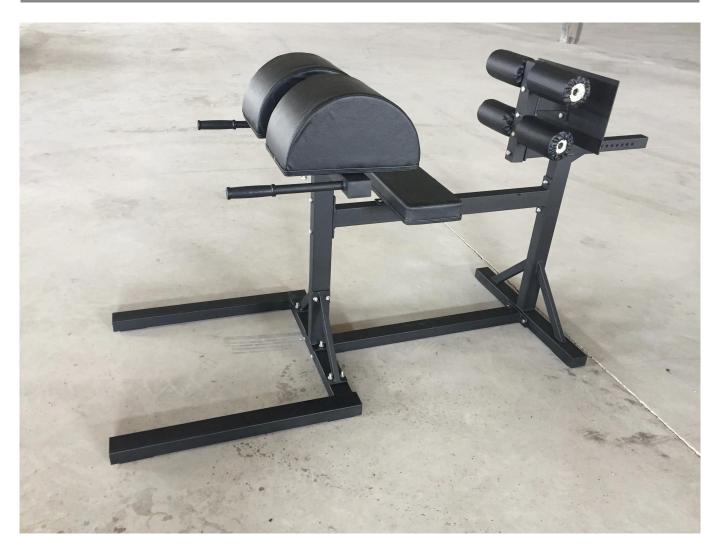

## **Product show**

# **Product Description**

Product Description Product Features

- 1. Capacity: 420 lbs
- 2. Very rugged construction and the frame is all steel
- $\ensuremath{\mathsf{3.Designed}}$  with a wide base and extr...