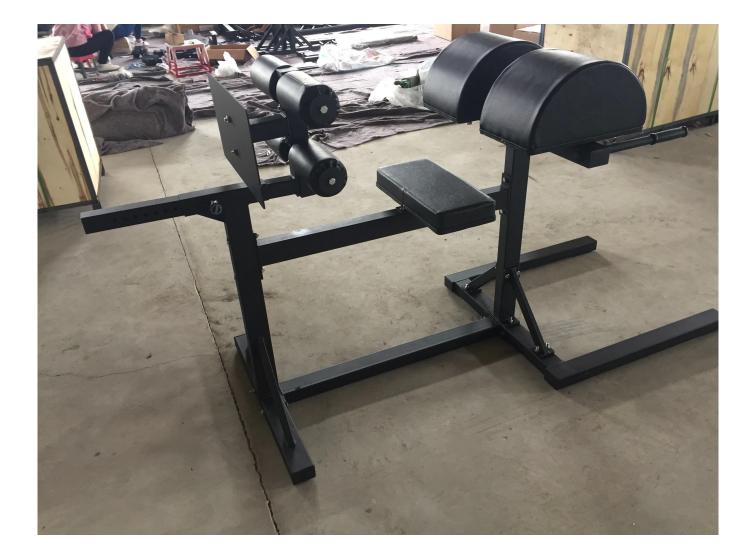

# **Product Description**

Product Description Product Features

- 1. Capacity: 420 lbs
- 2. Very rugged construction and the frame is all steel
- $\ensuremath{\mathsf{3.Designed}}$  with a wide base and extr...

# **Product Specification:**

| Product Name | GHD bench     |
|--------------|---------------|
| Gross weight | 200LB         |
| Colors       | Black         |
| Material     | Steel         |
| size         | 70*44*42 Inch |

## **Product show**









# Package:



# **Related Products**



### About Xingya

Shandong Xingya Sports Fitness Inc. is a professional exercise equipment enterprise for development, production and sales of rigs,,racks,kettlebells,weight plates and cardio equipment.(<u>China GHD Bench</u><u>manufacturers</u>)We have more than 12 years" experience in exporting and 20 years" in producing fitness machines.

Upon the advanced production equipment and strict quality control system, we supply customers nice quality products.

Now we have established a solid business relationship with hundreds of customers all over the words, including North America, Europe, the Middle East and Asia.

"Creating value for all customers with innovation and quality"is our changeless promise.We sincerely hope to cooperate with you to