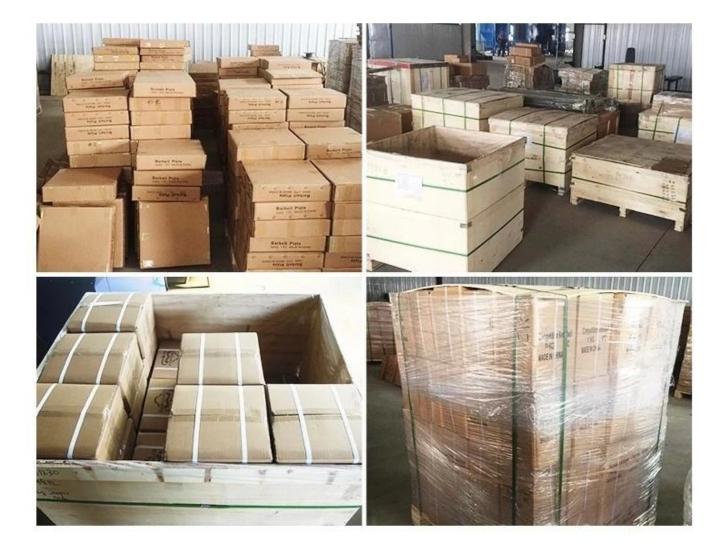

# **Product Description**

Product Description Product Features

- 1. Capacity: 420 lbs
- 2. Very rugged construction and the frame is all steel
- $\ensuremath{\mathsf{3.Designed}}$  with a wide base and extr...

# **Product Specification:**

| Product Name | GHD bench     |
|--------------|---------------|
| Gross weight | 200LB         |
| Colors       | Black         |
| Material     | Steel         |
| size         | 70*44*42 Inch |

## **Product show**









# Package:



# **Related Products**



### About Xingya

Shandong Xingya Sports Fitness Inc. is a professional exercise equipment enterprise for development, production and sales of rigs,,racks,kettlebells,weight plates and cardio equipment.(<u>China GHD Bench</u><u>manufacturers</u>)We have more than 12 years" experience in exporting and 20 years" in producing fitness machines.

Upon the advanced production equipment and strict quality control system, we supply customers nice quality products.

Now we have established a solid business relationship with hundreds of customers all over the words, including North America, Europe, the Middle East and Asia.

"Creating value for all customers with innovation and quality"is our changeless promise.We sincerely hope to cooperate with you to develop together i