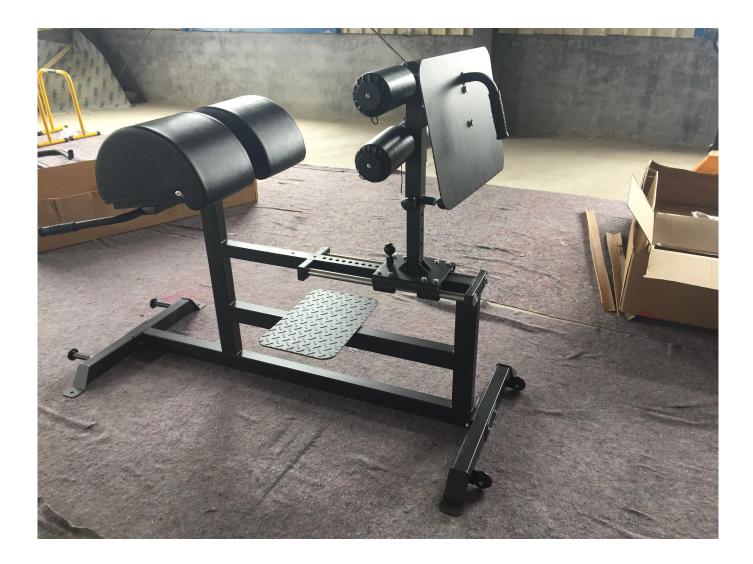

# **Product Description**

Product Description Product Features

- 1. Capacity: 420 lbs
- 2. Very rugged construction and the frame is all steel
- $\ensuremath{\mathsf{3.Designed}}$  with a wide base and extr...

# **Product Specification:**

| Product Name | GHD bench     |
|--------------|---------------|
| Gross weight | 200LB         |
| Colors       | Black         |
| Material     | Steel         |
| size         | 70*44*42 Inch |

## **Product show**









# Package:



# **Related Products**



### About Xingya

Shandong Xingya Sports Fitness Inc. is a professional exercise equipment enterprise for development, production and sales of rigs,,racks,kettlebells,weight plates and cardio equipment.(<u>China GHD Bench</u><u>manufacturers</u>)We have more than 12 years" experience in exporting and 20 years" in producing fitness machines.

Upon the advanced production equipment and strict quality control system, we supply customers nice quality products.

Now we have established a solid business relationship with hundreds of customers all over the words, including North America, Europe, the Middle East and Asia.

"Creating value for all customers with innovation and quality"is our changeless promise.We sincerely hope to cooperate with you to deve