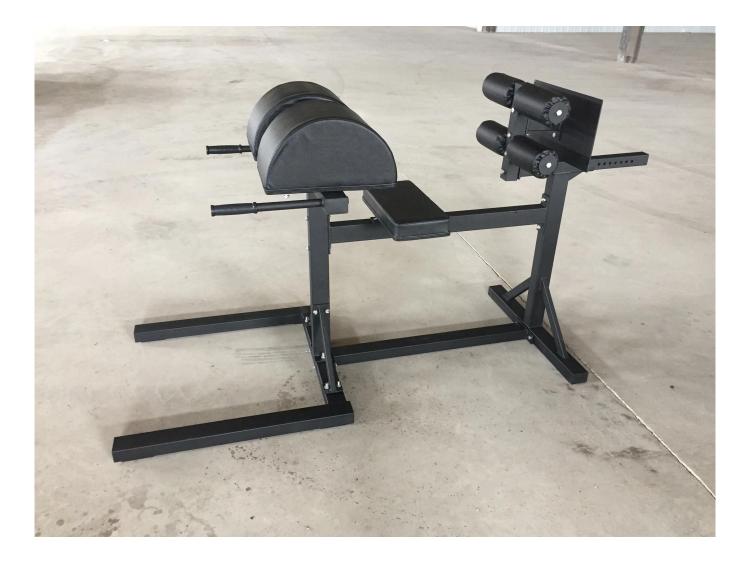

# **Product Description**

Product Description Product Features

- 1. Capacity: 420 lbs
- 2. Very rugged construction and the frame is all steel
- $\ensuremath{\mathsf{3.Designed}}$  with a wide base and extr...

# **Product Specification:**

| Product Name | GHD bench     |
|--------------|---------------|
| Gross weight | 200LB         |
| Colors       | Black         |
| Material     | Steel         |
| size         | 70*44*42 Inch |

## **Product show**









# Package:



# **Related Products**



### About Xingya

Shandong Xingya Sports Fitness Inc. is a professional exercise equipment enterprise for development, production and sales of rigs,,racks,kettlebells,weight plates and cardio equipment.(<u>China GHD Bench</u><u>manufacturers</u>)We have more than 12 years" experience in exporting and 20 years" in producing fitness machines.

Upon the advanced production equipment and strict quality control system, we supply customers nice quality products.

Now we have established a solid business relationship with hundreds of customers all over the words, including North America, Europe, the Middle East and Asia.

"Creating value for all customers with innovation and quality"is our changeless promise.We sincerely hope to cooperate with you to de