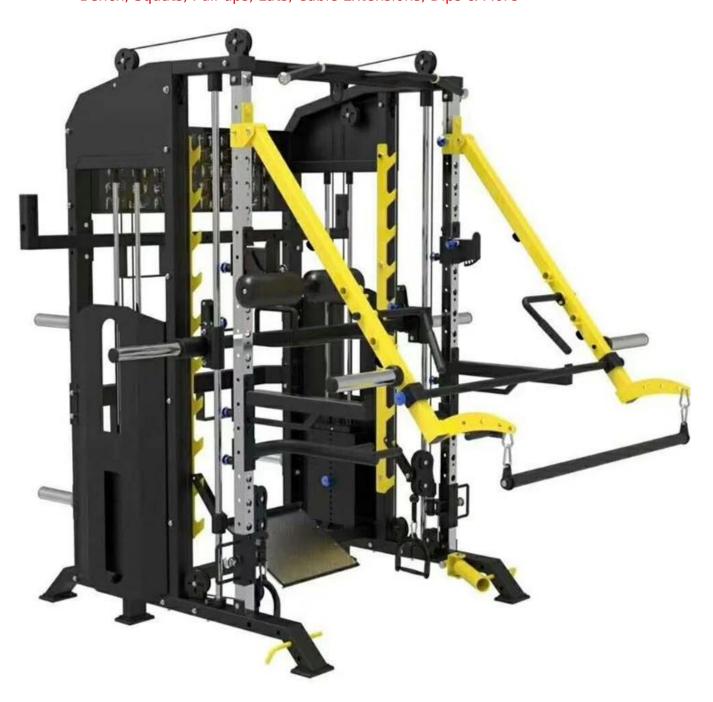

# **Product Description**

Smith Machine with Fully Adjustable Cables Cables Come With 2\* 175 lb Stack Weights & Can Be Adjusted To All Level Bench, Squats, Pull-ups, Lats, Cable Extensions, Dips & More

# Functional trainer smith machine