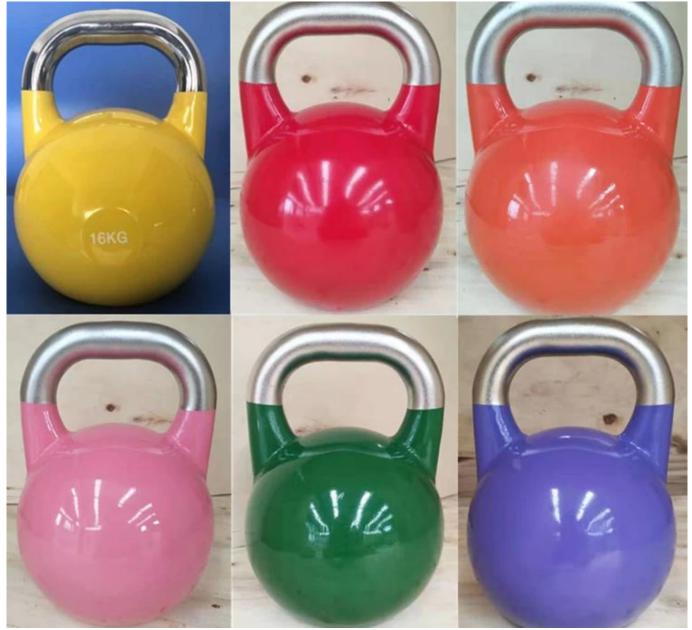

# Fitness gym steel kettlebell chromed handle competition kettlebell China factory

### **Product Description**

Comes in a variety of eye-catching colors specific to weight Great for agility training, cardio, endurance, squats, lunges, and more Perfect for swings, deadlifts, squats, get ups, snatches and other athletic or cross training workouts