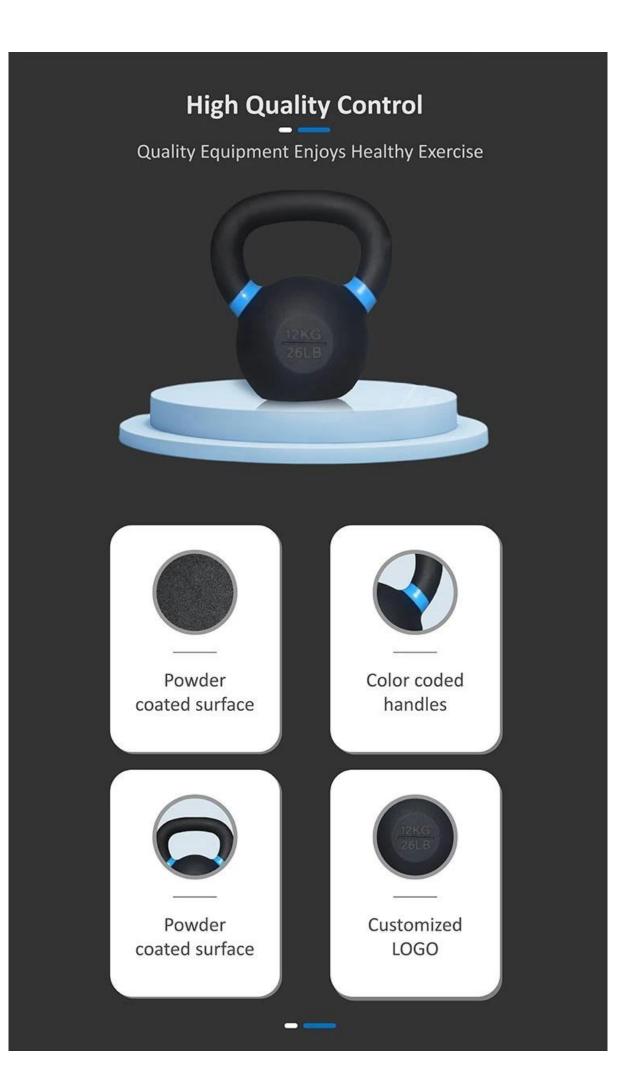

# **Product show**

Comfortable smooth handles,

different diameter for differ-

Color coded handles, simple but fashion, recognize different size easily

> Engraved LOGO elegant appearance quality guarantee

Proprietary powder coating process,smooth surface,great feel,durable and dirty-proof