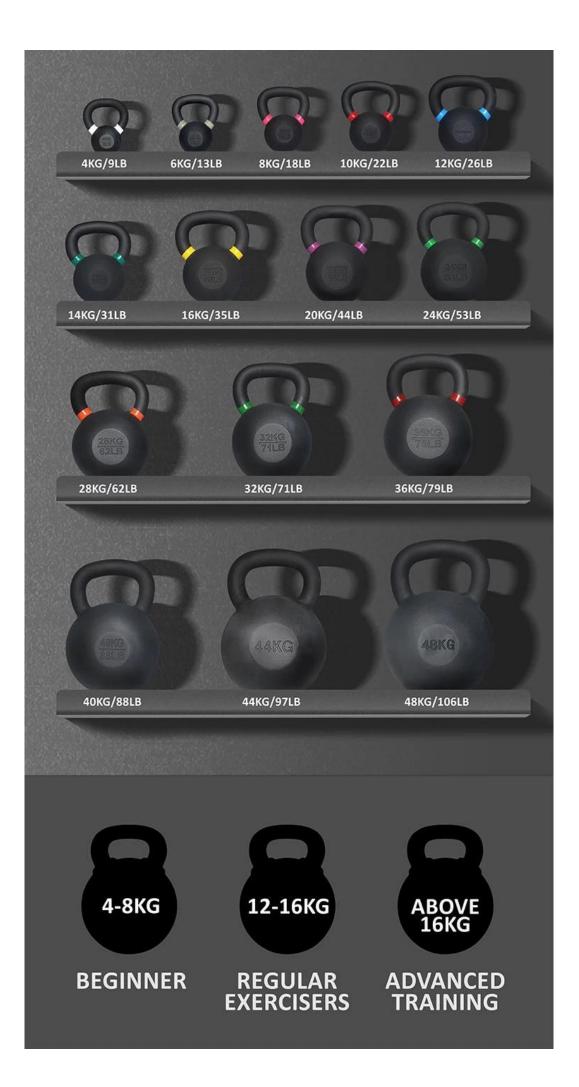

# **Product Specification:**

| Product Name    | Powder coated kettlebell              |
|-----------------|---------------------------------------|
| Material        | Cast iron                             |
| Color           | Black with color ring                 |
| Logo            | Customized logo                       |
| OEM Service     | Yes                                   |
| MOQ             | 3000kgs                               |
| Packing details | Plastic bag-carton-pallet or wood box |