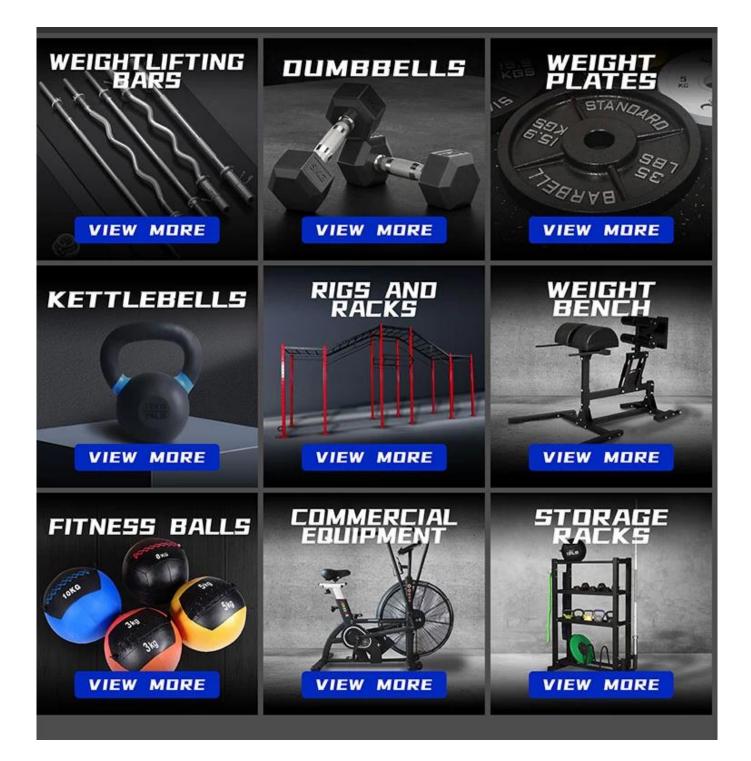

Powder coated kettlebell              |
|-----------------|---------------------------------------|
| Material        | Cast iron                             |
| Color           | Black with color ring                 |
| Logo            | Customized logo                       |
| OEM Service     | Yes                                   |
| MOQ             | 3000kgs                               |
| Packing details | Plastic bag-carton-pallet or wood box |

# **Product show**





Comfortable smooth handles,

different diameter for differ-

Color coded handles, simple but fashion, recognize different size easily

> Engraved LOGO elegant appearance quality guarantee

Proprietary powder coating process,smooth surface,great feel,durable and dirty-proof

## Package:





**Related Products** 



## About Xingya

Shandong Xingya Sports Fitness Inc. is a professional exercise equipment enterprise for development, ( <u>Cast iron kettlebell 16kg suppliers china</u>) production and sales of rigs,,racks,kettlebells,weight plates and cardio equipment. We have more than 12 years" experience in exporting and 20 years" in producing fitness machines.

Upon the advanced production equipment and strict quality control system, we supply customers nice quality products.

Now we have established a solid business relationship with hundreds of customers all over the words, including North America, Europe, the Middle East and Asia.

"Creating value for all customers with innovation and quality"is our changeless promise.We sincerely hope to cooperate with you to develop together in the future.

##