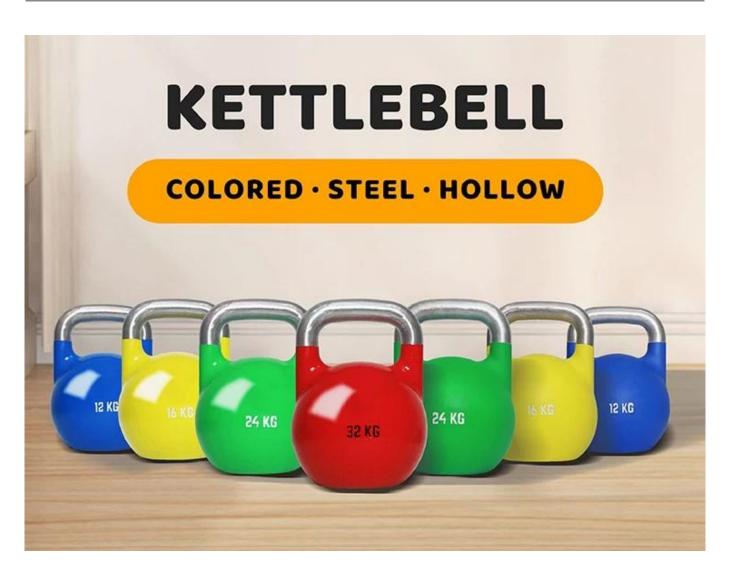

## **Product Specification:**

- 1. Comes in a variety of eye-catching colors specific to weight
- m. Great for agility training, cardio, endurance, squats, lunges, and more
- n. Perfect for swings, deadlifts, squats, get ups, snatches and other athletic or cross training

| Product Name    | Competition kettlebell                         |
|-----------------|------------------------------------------------|
| Size            | 4-40kgs                                        |
| Color           | Red,blue,green,orange,pink or customized color |
| Logo            | Customized logo                                |
| OEM Service     | Yes                                            |
| MOQ             | 3000kgs                                        |
| Packing details | Plastic bag-carton-pallet or foam package      |

## **Product show**