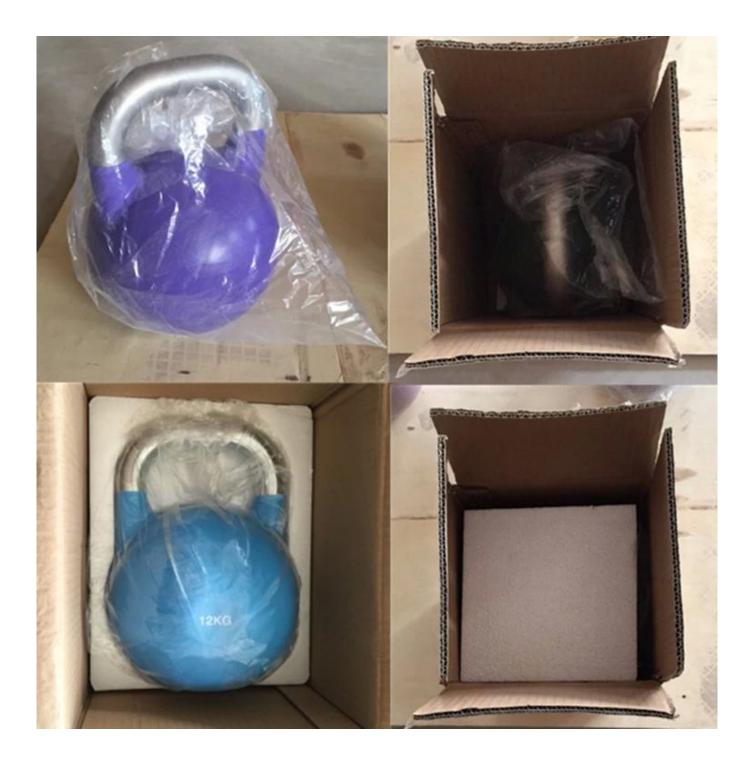

oss training

| Product Name    | Competition kettlebell                         |
|-----------------|------------------------------------------------|
| Size            | 4-40kgs                                        |
| Color           | Red,blue,green,orange,pink or customized color |
| Logo            | Customized logo                                |
| OEM Service     | Yes                                            |
| MOQ             | 3000kgs                                        |
| Packing details | Plastic bag-carton-pallet or foam package      |

## **Product show**



# **CASTING POLISHING**

# Not easy to rust



# **INTEGRATED CASTING MOULD**

High strength and durability

INTEGRATED CASTING MOULD





# **SPRAY PAINT BAKING PROCESS**

No paint falling off



## Package:



# **Related Products**



## About Xingya

Shandong Xingya Sports Fitness Inc. is a professional exercise equipment enterprise for development, ( **kettlebell grip handle on sale china**) production and sales of rigs,,racks,kettlebells,weight plates and cardio equipment. We have more than 12 years" experience in exporting and 20 years" in producing fitness machines.

Upon the advanced production equipment and strict quality control system, we supply customers nice quality products.

Now we have established a solid business relationship with hundreds of customers all over the words, including North America, Europe, the Middle East and Asia.

"Creating value for all customers with innovation and quality"is our changeless promise.We sincerely hope to cooperate with you to develop together i