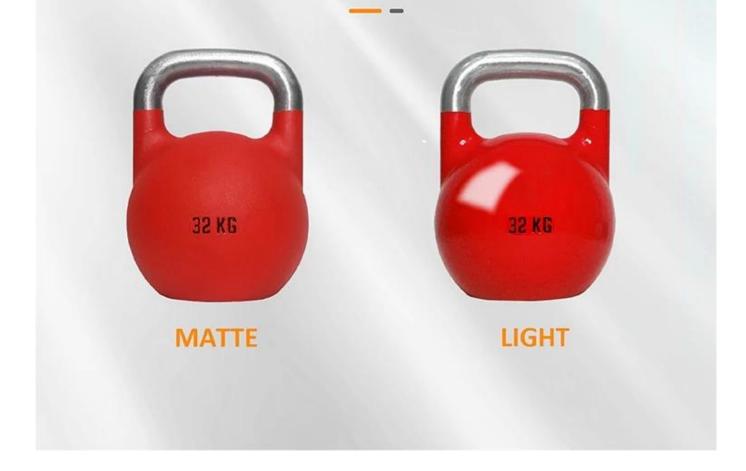

athletic or cross training

| Product Name    | Competition kettlebell                         |
|-----------------|------------------------------------------------|
| Size            | 4-40kgs                                        |
| Color           | Red,blue,green,orange,pink or customized color |
| Logo            | Customized logo                                |
| OEM Service     | Yes                                            |
| MOQ             | 3000kgs                                        |
| Packing details | Plastic bag-carton-pallet or foam package      |

## **Product show**



# **CASTING POLISHING**

# Not easy to rust



# **INTEGRATED CASTING MOULD**

High strength and durability

INTEGRATED CASTING MOULD





# **SPRAY PAINT BAKING PROCESS**

No paint falling off



## Package:



# **Related Products**



## About Xingya

Shandong Xingya Sports Fitness Inc. is a professional exercise equipment enterprise for development, ( **kettlebell grip handle on sale china**) production and sales of rigs,,racks,kettlebells,weight plates and cardio equipment. We have more than 12 years" experience in exporting and 20 years" in producing fitness machines.

Upon the advanced production equipment and strict quality control system, we supply customers nice quality products.

Now we have established a solid business relationship with hundreds of customers all over the words, including North America, Europe, the Middle East and Asia.

"Creating value for all customers with innovation and quality"is our changeless promise.We sincerely hope to cooperate with you to dev