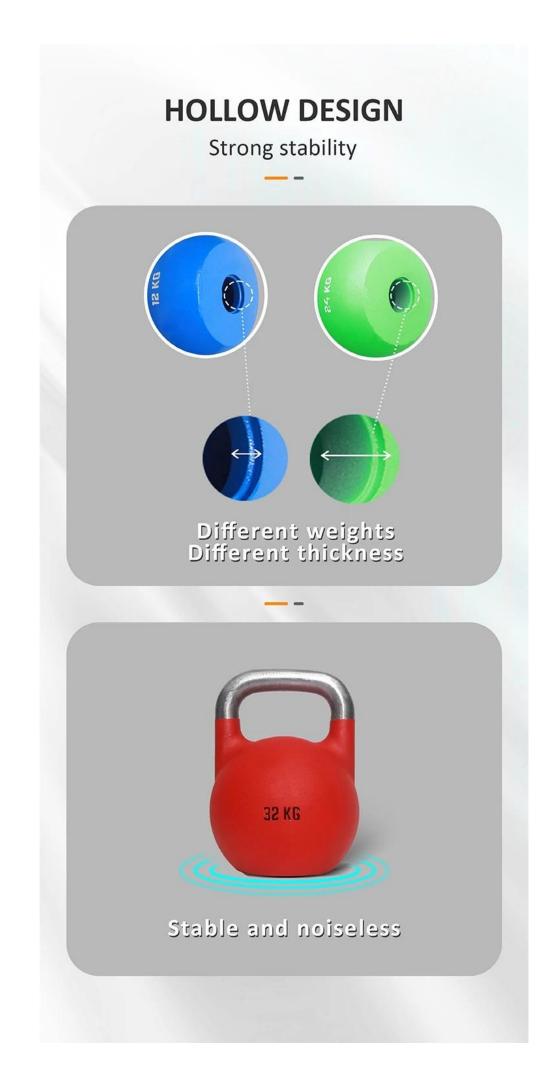

# **INTEGRATED CASTING MOULD**

High strength and durability

INTEGRATED CASTING MOULD