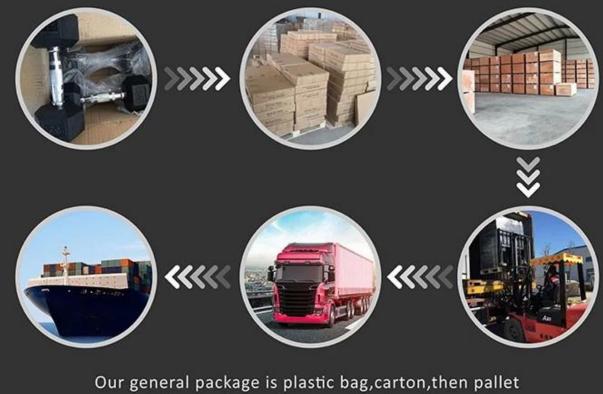

## Package:

# **PACKAGING & SHIPPING**

We can also make customised package

| Product Name    | Competition kettlebell                         |
|-----------------|------------------------------------------------|
| Size            | 4-40kgs                                        |
| Color           | Red,blue,green,orange,pink or customized color |
| Logo            | Customized logo                                |
| OEM Service     | Yes                                            |
| MOQ             | 3000kgs                                        |
| Packing details | Plastic bag-carton-pallet or foam package      |