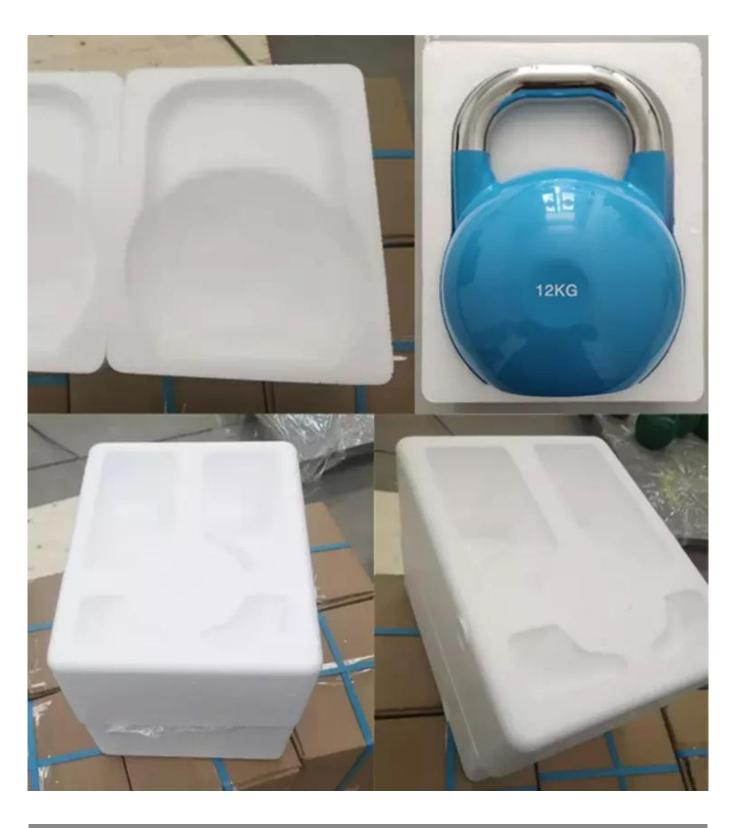

--------------------------|----------------------------------------------|
| Specification:           | 1kg,2kg,3kg,4kg,5kg                          |
| Logo:                    | Could add customized logo( Silk Screen Logo) |
| MOQ:                     | 1000KG                                       |
| Sample Time:             | (1)5-10 days-If need customized logo.        |
|                          | (2)within 5 days- for existing samples       |
| OEM Service:             | Yes                                          |
| Certification Available: | Yes                                          |
| Packing details:         | each in a paper carton                       |
| Production Capacity:     | 100,000kgs per month                         |

# **Product show**









# Package:



# **Related Products**



## **About Xingya**

Shandong Xingya Sports Fitness Inc. is a professional exercise equipment enterprise for development, ( **competition kettlebell chrome handle**) production and sales of rigs,,racks,kettlebells,weight plates and cardio equipment. We have more than 12 years" experience in exporting and 20 years" in producing fitness machines.

Upon the advanced production equipment and strict quality control system, we supply customers nice quality products.

Now we have established a solid business relationship with hundreds of customers all over the words, including North America, Europe, the Middle East and Asia.

"Creating value for all customers with innovation and quality"is our changeless promise. We sincerely hope to cooperate with you to develop toget