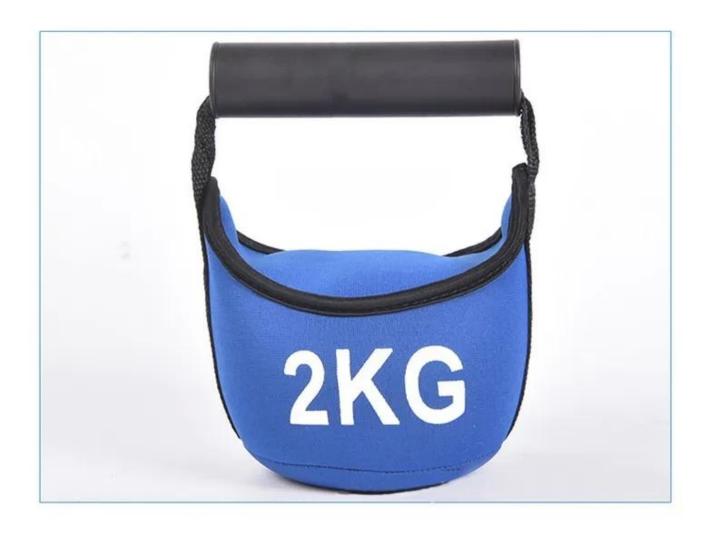

|
|--------------------------|----------------------------------------------|
| Specification:           | 1kg,2kg,3kg,4kg,5kg                          |
| Logo:                    | Could add customized logo( Silk Screen Logo) |
| MOQ:                     | 1000KG                                       |
| Sample Time:             | (1)5-10 days-If need customized logo.        |
|                          | (2)within 5 days- for existing samples       |
| OEM Service:             | Yes                                          |
| Certification Available: | Yes                                          |
| Packing details:         | each in a paper carton                       |
| Production Capacity:     | 100,000kgs per month                         |

# **Product show**









# Package:



# **Related Products**



## **About Xingya**

Shandong Xingya Sports Fitness Inc. is a professional exercise equipment enterprise for development, ( **competition kettlebell chrome handle**) production and sales of rigs,,racks,kettlebells,weight plates and cardio equipment. We have more than 12 years" experience in exporting and 20 years" in producing fitness machines.

Upon the advanced production equipment and strict quality control system, we supply customers nice quality products.

Now we have established a solid business relationship with hundreds of customers all over the words, including North America, Europe, the Middle East and Asia.

"Creating value for all customers with innovation and quality"is our changeless promise. We sincerely hope to cooperate with you to