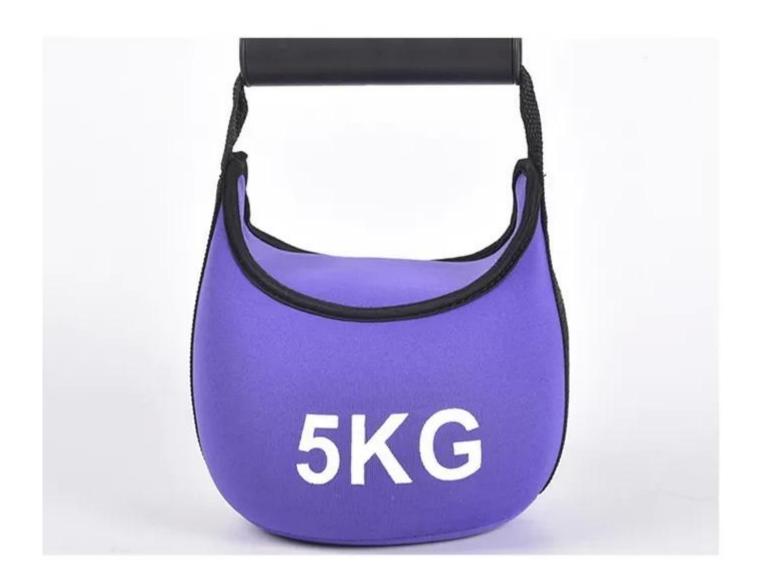

|
|--------------------------|----------------------------------------------|
| Specification:           | 1kg,2kg,3kg,4kg,5kg                          |
| Logo:                    | Could add customized logo( Silk Screen Logo) |
| MOQ:                     | 1000KG                                       |
| Sample Time:             | (1)5-10 days-If need customized logo.        |
|                          | (2)within 5 days- for existing samples       |
| OEM Service:             | Yes                                          |
| Certification Available: | Yes                                          |
| Packing details:         | each in a paper carton                       |
| Production Capacity:     | 100,000kgs per month                         |

# **Product show**









# Package:



# **Related Products**



## **About Xingya**

Shandong Xingya Sports Fitness Inc. is a professional exercise equipment enterprise for development, ( **competition kettlebell chrome handle**) production and sales of rigs,,racks,kettlebells,weight plates and cardio equipment. We have more than 12 years" experience in exporting and 20 years" in producing fitness machines.

Upon the advanced production equipment and strict quality control system, we supply customers nice quality products.

Now we have established a solid business relationship with hundreds of customers all over the words, including North America, Europe, the Middle East and Asia.

"Creating value for all customers with innovation and quality"is our changeless promise. We sincerely hope to cooperate with you