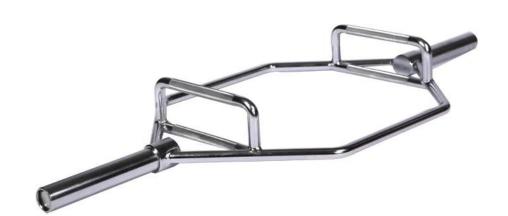

# **Product Description**

Description of Barbell Set Rack

# Products Show

| product standard |       |        |        |         |  |  |
|------------------|-------|--------|--------|---------|--|--|
| length           | width | height | weihht | bearing |  |  |
| 72.8"            | 47.2" | 33.5"  | 28kg   | 500LB   |  |  |
| 81.5"            | 58.5" | 33.5"  | 23kg   | 600LB   |  |  |
| 88.6"            | 21.2" | 33.5"  | 32kg   | 700LB   |  |  |