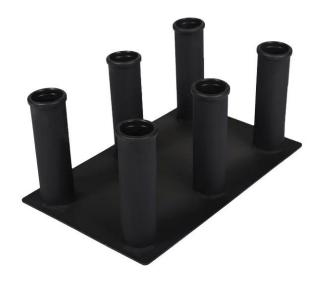

# **Product Description**

Description of Barbell Set Rack

# Products Show

| product standard |       |        |        |         |  |  |
|------------------|-------|--------|--------|---------|--|--|
| length           | width | height | weihht | bearing |  |  |
| 72.8"            | 47.2" | 33.5"  | 28kg   | 500LB   |  |  |
| 81.5"            | 58.5" | 33.5"  | 23kg   | 600LB   |  |  |
| 88.6"            | 21.2" | 33.5"  | 32kg   | 700LB   |  |  |