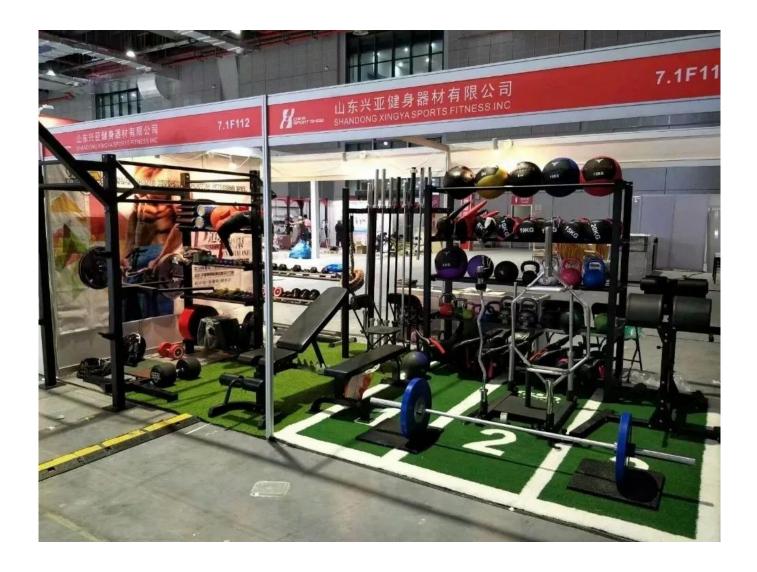

# **Product Description**



Description of Barbell Set Rack

# Products Show



| product standard |       |        |        |         |  |  |
|------------------|-------|--------|--------|---------|--|--|
| length           | width | height | weihht | bearing |  |  |
| 72.8"            | 47.2" | 33.5"  | 28kg   | 500LB   |  |  |
| 81.5"            | 58.5" | 33.5"  | 23kg   | 600LB   |  |  |
| 88.6"            | 21.2" | 33.5"  | 32kg   | 700LB   |  |  |













T 1 . 1 T 1 .





Our Company





**Factory** 

Our Factory

#### Team

Our team



## Packing & Delivery

- 1. For small gym equipment, each in a PP bag and many into a carton box.
- 2.Independent packing is for heavy products,



### FAQ

#### Q: Are you trading company or manufacturer?

A: We are factory. Welcome to visit our factory.

#### Q: How long is your delivery time?

A: Generally it is 5-10 days if the goods are in stock. or it is 15-20 days if the goods are not in stock, it is according to quantity.

#### Q: Do you provide samples? is it free or extra?

A: Yes, we could offer the sample for free charge but do not pay the cost of freight.

#### Q: What is your terms of payment?

A: Payment<=2000USD, 100% in advance.

Payment>=2000USD, 30% T/T in advance ,balance before shippment.

### Contact Us

If you have another question, pls feel free to contact us as b