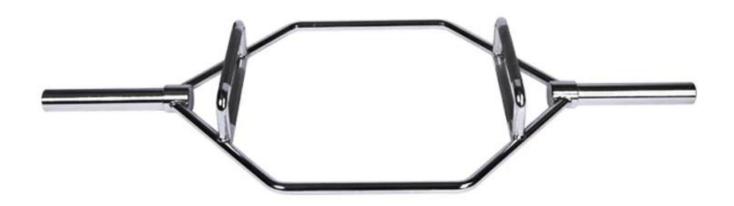

# **Product Description**



Description of Barbell Set Rack

# Products Show



| product standard |       |        |        |         |  |  |
|------------------|-------|--------|--------|---------|--|--|
| length           | width | height | weihht | bearing |  |  |
| 72.8"            | 47.2" | 33.5"  | 28kg   | 500LB   |  |  |
| 81.5"            | 58.5" | 33.5"  | 23kg   | 600LB   |  |  |
| 88.6"            | 21.2" | 33.5"  | 32kg   | 700LB   |  |  |













T 1 . 1 T 1 .





Our Company





**Factory** 

Our Factory

#### Team

Our team



## Packing & Delivery

- 1. For small gym equipment, each in a PP bag and many into a carton box.
- 2.Independent packing is for heavy products,



### FAQ

#### Q: Are you trading company or manufacturer?

A: We are factory. Welcome to visit our factory.

#### Q: How long is your delivery time?

A: Generally it is 5-10