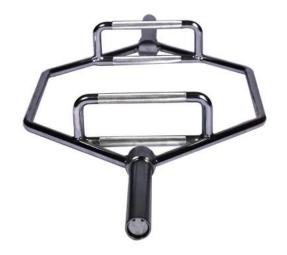

# **Product Description**

Description of Barbell Set Rack

# Products Show

| product standard |       |        |        |         |  |  |
|------------------|-------|--------|--------|---------|--|--|
| length           | width | height | weihht | bearing |  |  |
| 72.8"            | 47.2" | 33.5"  | 28kg   | 500LB   |  |  |
| 81.5"            | 58.5" | 33.5"  | 23kg   | 600LB   |  |  |
| 88.6"            | 21.2" | 33.5"  | 32kg   | 700LB   |  |  |