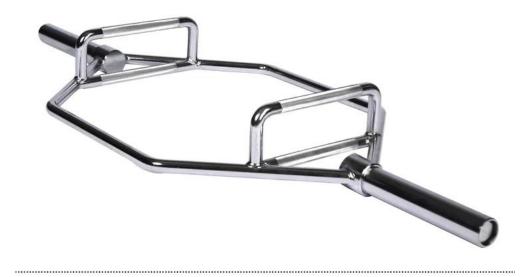

# **Product Description**

Description of Barbell Set Rack

# Products Show

| product standard |       |        |        |         |  |  |
|------------------|-------|--------|--------|---------|--|--|
| length           | width | height | weihht | bearing |  |  |
| 72.8"            | 47.2" | 33.5"  | 28kg   | 500LB   |  |  |
| 81.5"            | 58.5" | 33.5"  | 23kg   | 600LB   |  |  |
| 88.6"            | 21.2" | 33.5"  | 32kg   | 700LB   |  |  |