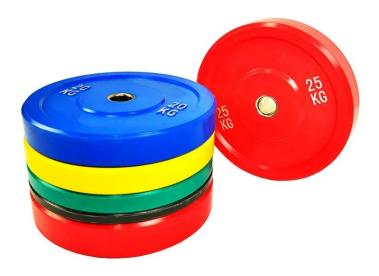

# **Product Description**

Description of Barbell Set Rack

# Products Show

| product standard |       |        |        |         |  |  |
|------------------|-------|--------|--------|---------|--|--|
| length           | width | height | weihht | bearing |  |  |
| 72.8"            | 47.2" | 33.5"  | 28kg   | 500LB   |  |  |
| 81.5"            | 58.5" | 33.5"  | 23kg   | 600LB   |  |  |
| 88.6"            | 21.2" | 33.5"  | 32kg   | 700LB   |  |  |