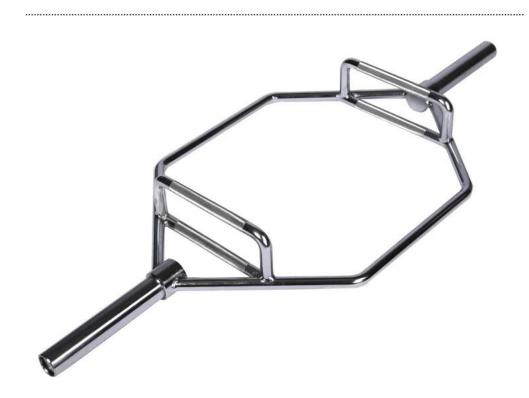

# **Product Description**

Description of Barbell Set Rack

# Products Show

| product standard |       |        |        |         |  |  |
|------------------|-------|--------|--------|---------|--|--|
| length           | width | height | weihht | bearing |  |  |
| 72.8"            | 47.2" | 33.5"  | 28kg   | 500LB   |  |  |
| 81.5"            | 58.5" | 33.5"  | 23kg   | 600LB   |  |  |
| 88.6"            | 21.2" | 33.5"  | 32kg   | 700LB   |  |  |