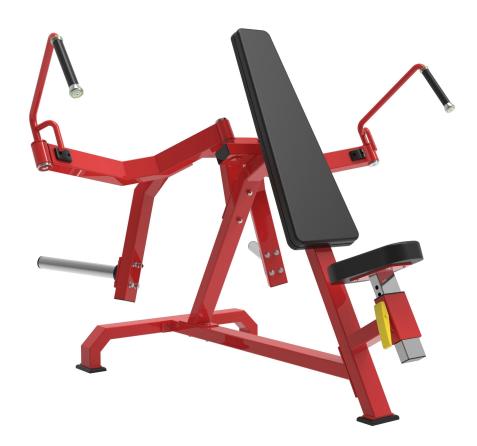

#### **High - Quality Incline Chest Fly Machine for Optimal Workouts**

### **Product Description**

• Incline chest fly machine, fitness training, chest muscle development, gym equipment, strength building