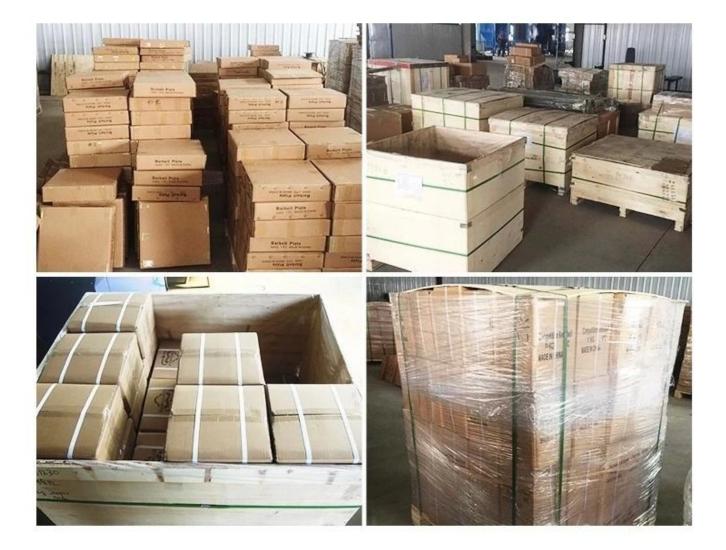

# **Product Description**

#### Leg extension

## **Product Specification:**

| Product Name | Leg Extension     |
|--------------|-------------------|
| Gross weight | 227 kg            |
| Colors       | Black             |
| Material     | Steel             |
| size         | 1490*1260*1480 mm |

## **Product show**



# Package:



## **Related Products**



#### About Xingya

Shandong Xingya Sports Fitness Inc. is a professional exercise equipment enterprise for development, production and sales of rigs,,racks,kettlebells,weight plates and cardio equipment.(<u>China Leg</u> <u>Extension manufacturers</u>)We have more than 12 years" experience in exporting and 20 years" in producing fitness machines.

Upon the advanced production equipment and strict quality control system, we supply customers nice quality products.

Our company always attend different kinds of fairs. We have the Canton Fair booth every year which is offered by our government.We always go to Australia, Germany, New Zealand, America and Brazil for fitness equipment fairs.

Now we have established a solid business relationship with hundreds of custom