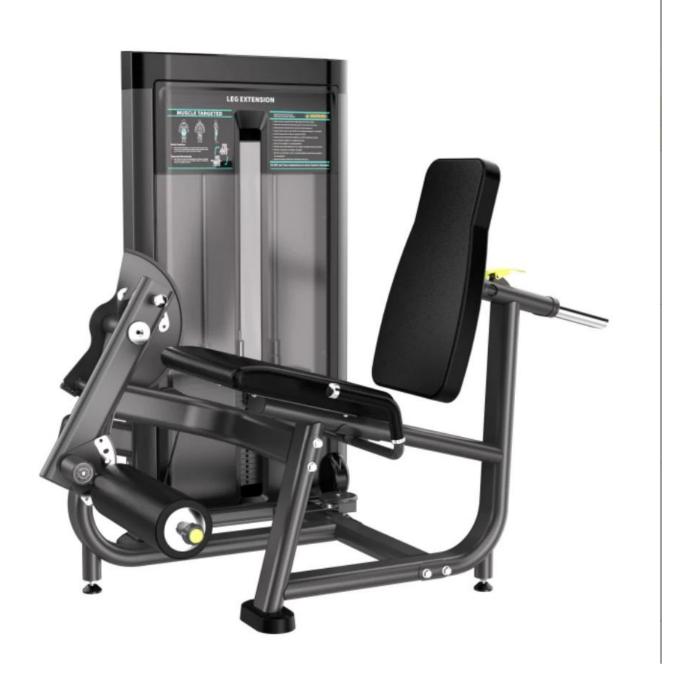

# **Product Description**

#### Leg extension

## **Product Specification:**

| Product Name | Leg Extension     |
|--------------|-------------------|
| Gross weight | 227 kg            |
| Colors       | Black             |
| Material     | Steel             |
| size         | 1490*1260*1480 mm |

## **Product show**



# Package:



## **Related Products**



#### About Xingya

Shandong Xingya Sports Fitness Inc. is a professional exercise equipment enterprise for development, production and sales of rigs,,racks,kettlebells,weight plates and cardio equipment.(<u>China Leg</u> <u>Extension manufacturers</u>)We have more than 12 years" experience in exporting and 20 years" in producing fitness machines.

Upon the advanced production equipment and strict quality control system, we supply customers nice quality products.

Our company always attend different kinds of fairs. We have the Canton Fair booth every year which is offered by our government.We always go to Australia, Germany, New Zealand, America and Brazil for fitness equipment fairs.

Now we have established a solid business relationship with hund