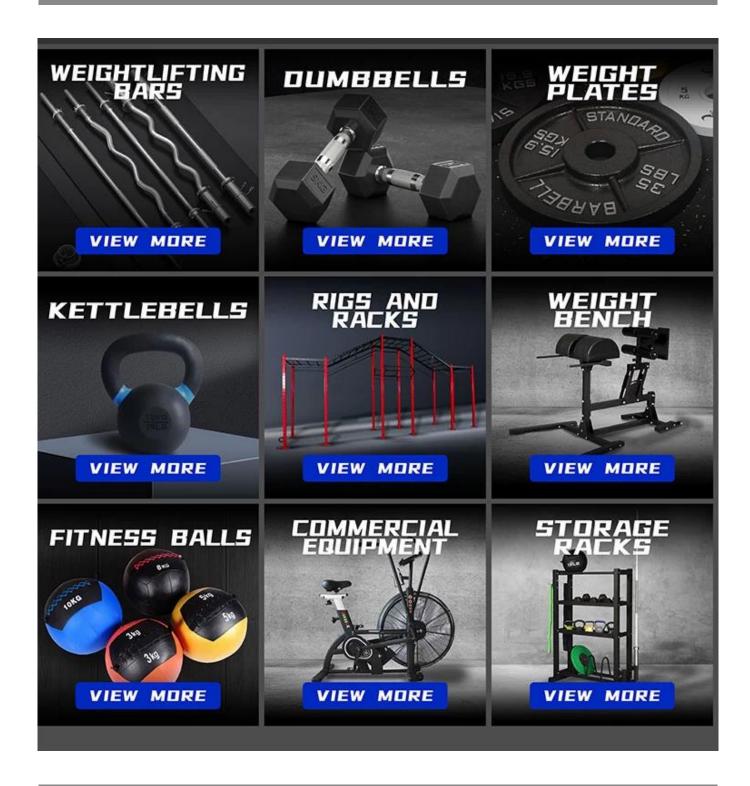

# **Product Description**

## **Product Specification:**

| Product Name | Adjustable Weight Bench |
|--------------|-------------------------|
| Gross weight | 22 kg                   |
| Colors       | Black                   |
| Material     | Steel                   |
| Pipe size    | 50*70*2.5 cm            |

## **Product show**

x x x x x x x x x x x

# Package:



### **Related Products**



## About Xingya

Shandong Xingya Sports Fitness Inc. is a professional exercise equipment enterprise for development, production and sales of rigs,,racks,kettlebells,weight plates and cardio equipment.(<u>China adjustable dumbbell bench manufacturers</u>)We have more than 12 years" experience in exporting and 20 years" in producing fitness machines.

Upon the advanced production equipment and strict quality control system, we supply customers nice

quality products.

Our company always attend different kinds of fairs. We have the Canton Fair booth every year which is offered by our government. We always go to Australia, Germany, New Zealand, America and Brazil for fitness equipment fairs.

Now we have established a solid business relationship with hundreds of customers all over the words