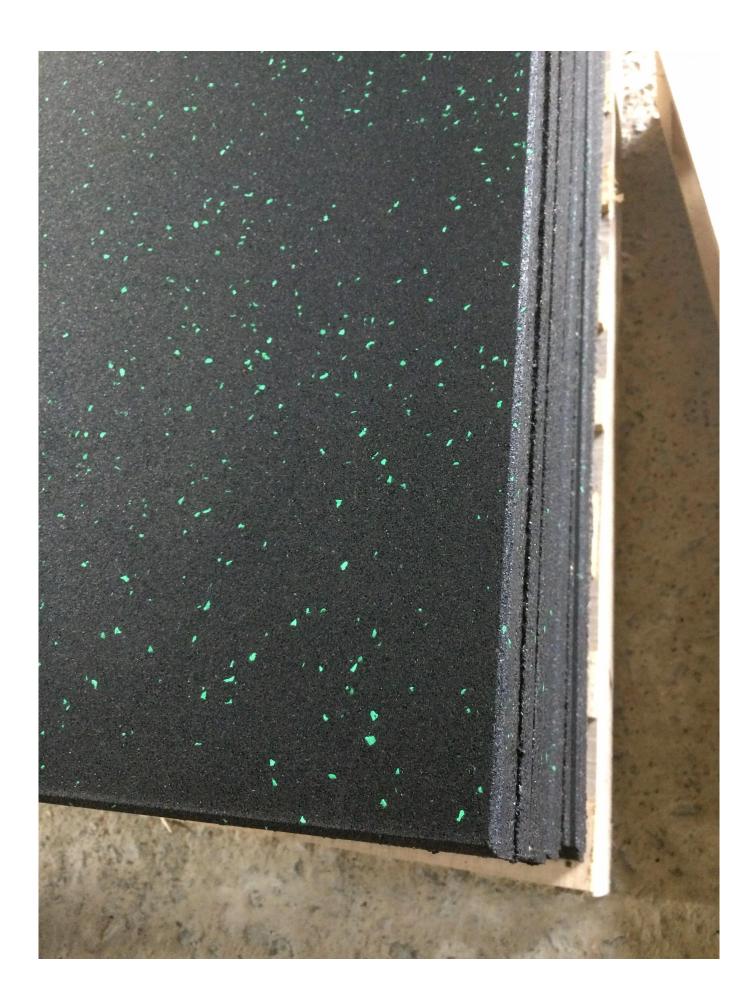

# **Product Description**

| Product Name            | 15 mm colorful gym sport SBR EPDM rubber floor tiles mat       |
|-------------------------|----------------------------------------------------------------|
| Material                | high density SBR rubber granules and 10% EPDM rubber granulies |
| Color                   | Black SBR and colorful EPDM dots                               |
| Size                    | 1000mm*1000mm                                                  |
| Thinckness              | 15mm                                                           |
| Sample time             | 1) Within 3 days for existing samples                          |
|                         | 2) 3-7 days for customized samples                             |
| logo                    | Customized logo                                                |
| weight                  | 11.5kg/pc                                                      |
| Packing                 | Wooden pallet                                                  |
| Delivery time           | 30-45 days after receive advanced payment                      |
| Certification available | Yes                                                            |
| OEM Service             | Yes                                                            |
| Payment Term            | T/T, L/C, Western Union, Money Gram                            |
| MOQ                     | 150pcs                                                         |

# **Product Picture**