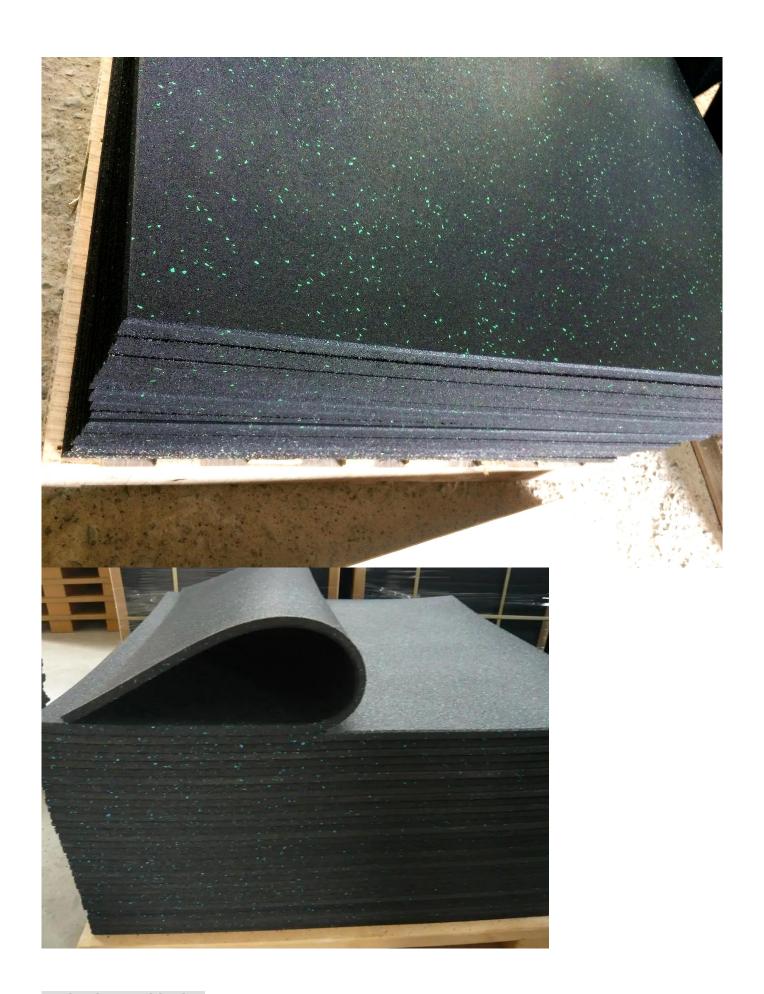

# **Product Description**

| Product Name            | 15 mm colorful gym sport SBR EPDM rubber floor tiles mat       |
|-------------------------|----------------------------------------------------------------|
| Material                | high density SBR rubber granules and 10% EPDM rubber granulies |
| Color                   | Black SBR and colorful EPDM dots                               |
| Size                    | 1000mm*1000mm                                                  |
| Thinckness              | 15mm                                                           |
| Sample time             | 1) Within 3 days for existing samples                          |
|                         | 2) 3-7 days for customized samples                             |
| logo                    | Customized logo                                                |
| weight                  | 11.5kg/pc                                                      |
| Packing                 | Wooden pallet                                                  |
| Delivery time           | 30-45 days after receive advanced payment                      |
| Certification available | Yes                                                            |
| OEM Service             | Yes                                                            |
| Payment Term            | T/T, L/C, Western Union, Money Gram                            |
| MOQ                     | 150pcs                                                         |

# **Product Picture**