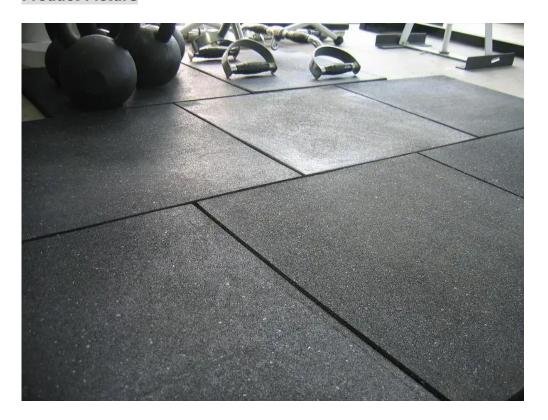

# **Product Picture**

# **Product Description**

| Product Name            | 15 mm colorful gym sport SBR EPDM rubber floor tiles mat       |
|-------------------------|----------------------------------------------------------------|
| Material                | high density SBR rubber granules and 10% EPDM rubber granulies |
| Color                   | Black SBR and colorful EPDM dots                               |
| Size                    | 1000mm*1000mm                                                  |
| Thinckness              | 15mm                                                           |
| Sample time             | 1) Within 3 days for existing samples                          |
|                         | 2) 3-7 days for customized samples                             |
| logo                    | Customized logo                                                |
| weight                  | 11.5kg/pc                                                      |
| Packing                 | Wooden pallet                                                  |
| Delivery time           | 30-45 days after receive advanced payment                      |
| Certification available | Yes                                                            |
| OEM Service             | Yes                                                            |
| Payment Term            | T/T, L/C, Western Union, Money Gram                            |
| MOQ                     | 150pcs                                                         |