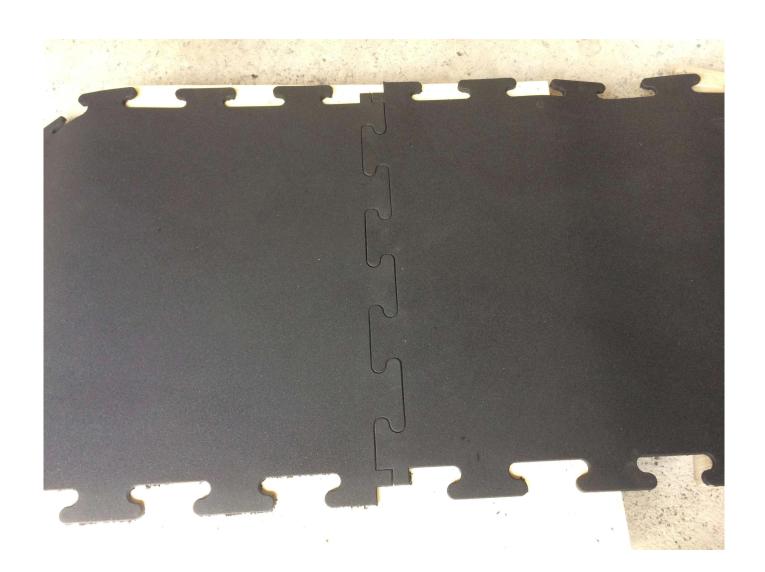

# **Product Description**

| Product Name            | 15 mm colorful gym sport SBR EPDM rubber floor tiles mat       |
|-------------------------|----------------------------------------------------------------|
| Material                | high density SBR rubber granules and 10% EPDM rubber granulies |
| Color                   | Black SBR and colorful EPDM dots                               |
| Size                    | 1000mm*1000mm                                                  |
| Thinckness              | 15mm                                                           |
| Sample time             | 1) Within 3 days for existing samples                          |
|                         | 2) 3-7 days for customized samples                             |
| logo                    | Customized logo                                                |
| weight                  | 11.5kg/pc                                                      |
| Packing                 | Wooden pallet                                                  |
| Delivery time           | 30-45 days after receive advanced payment                      |
| Certification available | Yes                                                            |
| OEM Service             | Yes                                                            |
| Payment Term            | T/T, L/C, Western Union, Money Gram                            |
| MOQ                     | 150pcs                                                         |