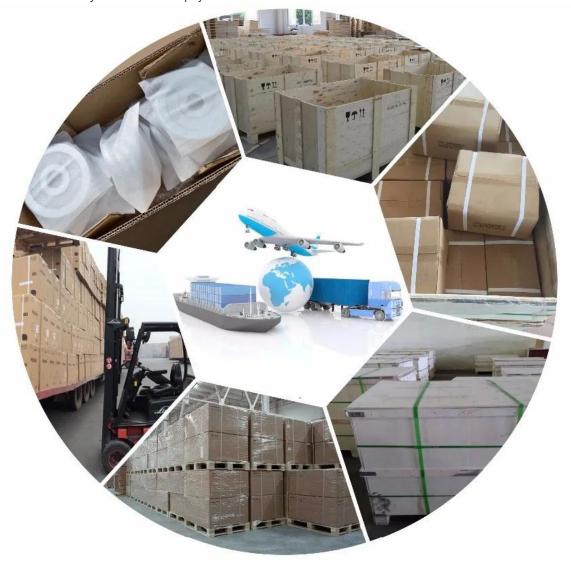

# **Packaging & Shipping**

Packing Details: several gym rubber tiles into a PP bag, then into a carton.

Shipping Details:25-30 days after received payment.