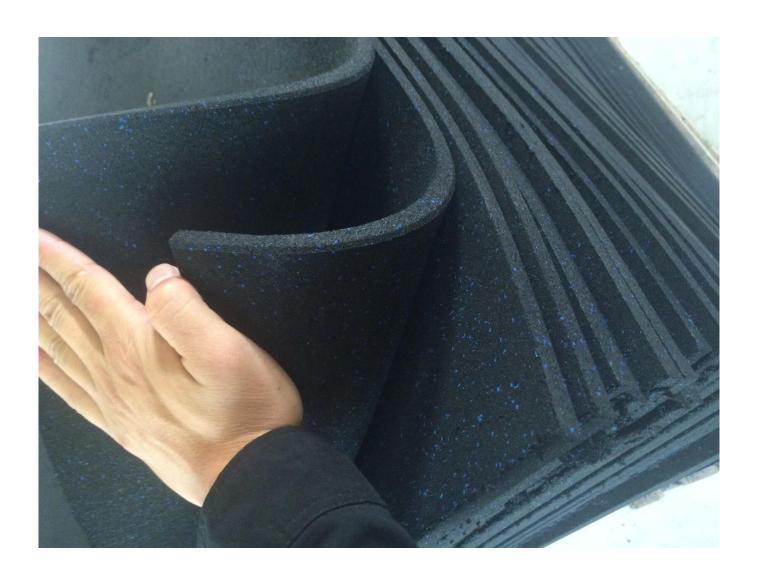

# **Product Description**

| Product Name            | 15 mm colorful gym sport SBR EPDM rubber floor tiles mat       |
|-------------------------|----------------------------------------------------------------|
| Material                | high density SBR rubber granules and 10% EPDM rubber granulies |
| Color                   | Black SBR and colorful EPDM dots                               |
| Size                    | 1000mm*1000mm                                                  |
| Thinckness              | 15mm                                                           |
| Sample time             | 1) Within 3 days for existing samples                          |
|                         | 2) 3-7 days for customized samples                             |
| logo                    | Customized logo                                                |
| weight                  | 11.5kg/pc                                                      |
| Packing                 | Wooden pallet                                                  |
| Delivery time           | 30-45 days after receive advanced payment                      |
| Certification available | Yes                                                            |
| OEM Service             | Yes                                                            |
| Payment Term            | T/T, L/C, Western Union, Money Gram                            |
| MOQ                     | 150pcs                                                         |