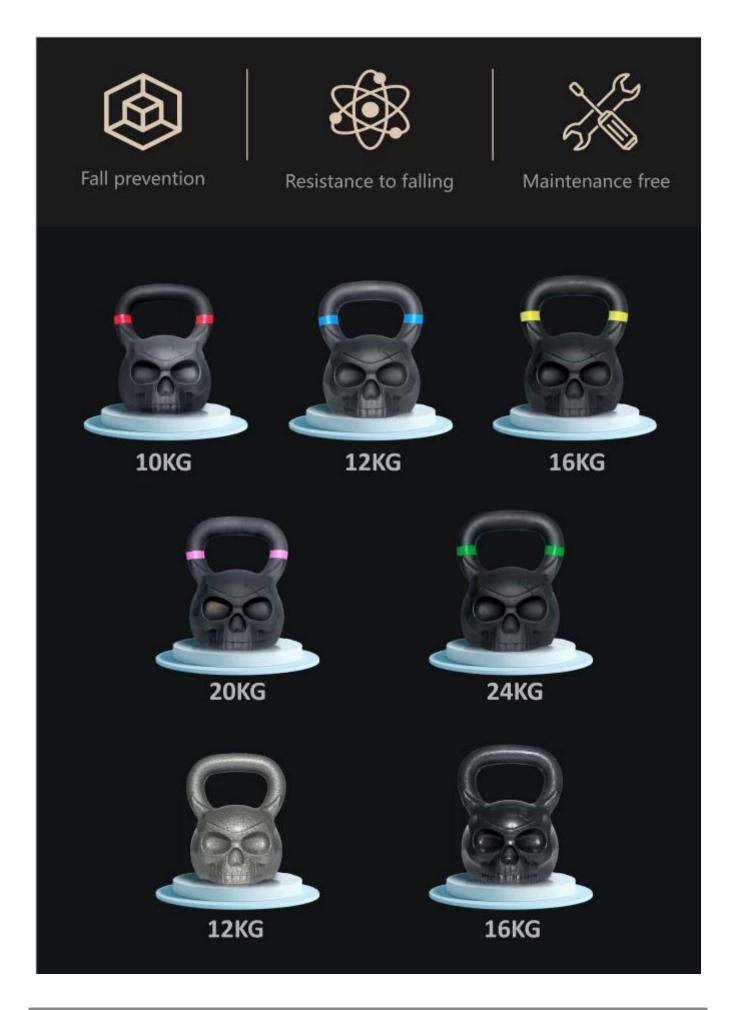

# **Product Specification:**

| <b>Product Name</b> | Skull kettlebell                          |
|---------------------|-------------------------------------------|
| Size                | 10/12/16/20/24kg                          |
| Color               | Black,gray                                |
| Logo                | Customized logo                           |
| OEM Service         | Yes                                       |
| MOQ                 | 3000kgs                                   |
| Packing details     | Plastic bag-carton-pallet or foam package |

## **Product show**

Comfortable smooth handles,

different diameter for differ-

Color coded handles, simple but fashion, recognize different size easily

Proprietary powder coating process, smooth surface, great feel, durable and dirty-proof