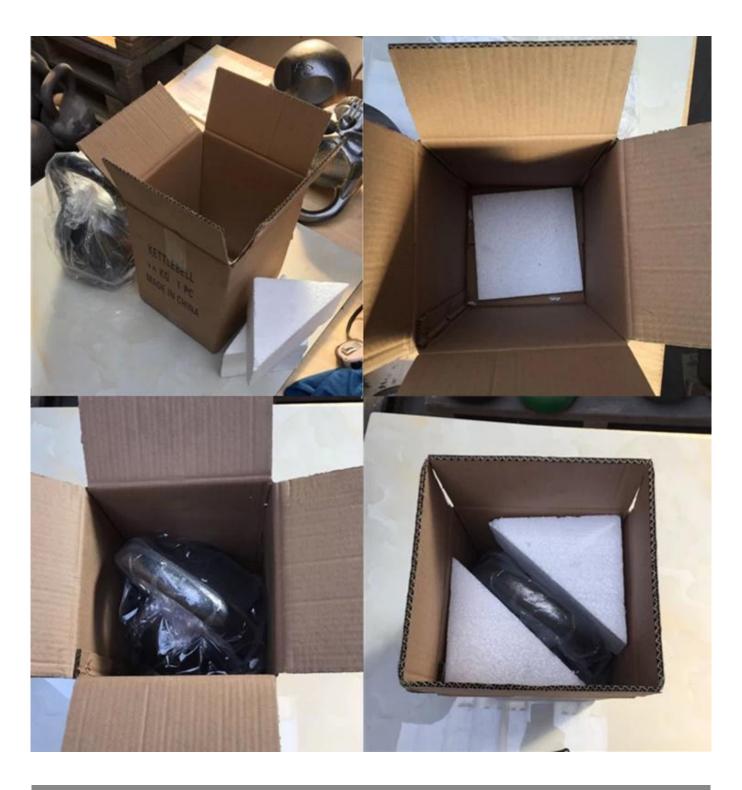

# **Product Specification:**

| <b>Product Name</b> | Skull kettlebell                          |
|---------------------|-------------------------------------------|
| Size                | 10/12/16/20/24kg                          |
| Color               | Black,gray                                |
| Logo                | Customized logo                           |
| OEM Service         | Yes                                       |
| MOQ                 | 3000kgs                                   |
| Packing details     | Plastic bag-carton-pallet or foam package |

### **Logistics:**

Sample order ship by DHL, UPS, FedEx, TNT, EMS etc

For mass order delivery, can be optional with terms of Exwork, FOB, CNF, CIF by air or by sea based on the buyer's forwarder or ours