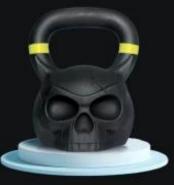

Unique skull appearance.

# SURFACE HAMMER SKULL KETTLEBELL

Hammering process Smooth Surface Better Feel

Fall prevention

Resistance to falling

Maintenance free

10KG

12KG

16KG