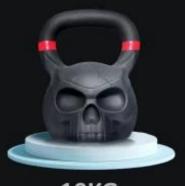

Unique skull appearance.

# SURFACE HAMMER SKULL KETTLEBELL

Hammering process Smooth Surface Better Feel

Fall prevention

Resistance to falling

Maintenance free

10KG

12KG

16KG