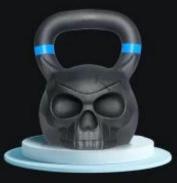

Unique skull appearance.

# SURFACE HAMMER SKULL KETTLEBELL

Hammering process Smooth Surface Better Feel

Fall prevention

Resistance to falling

Maintenance free

10KG

12KG

16KG