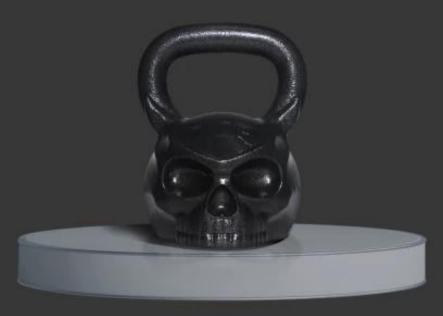

# SURFACE HAMMER SKULL KETTLEBELL

Hammering process Smooth Surface Better Feel

Fall prevention

Resistance to falling

Maintenance free

10KG

12KG

16KG