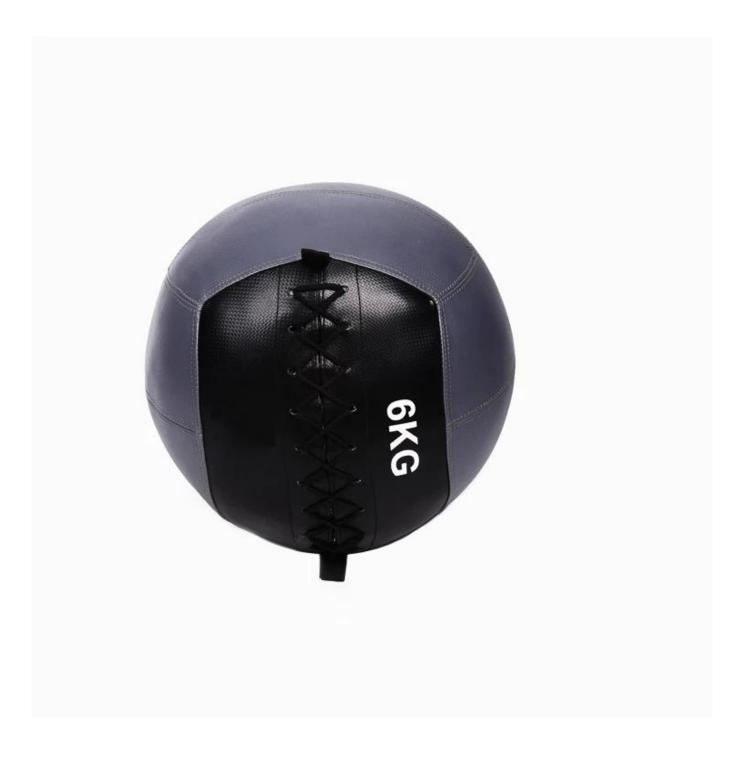

# **Product Specification:**

| Product Name | Wall ball                |
|--------------|--------------------------|
| Material     | Synthetic leather        |
| Size         | 2-15KG                   |
| LOGO         | Customer LOGO acceptable |
| MOQ          | 50pc                     |
| OEM Service  | Yes                      |
| Packing      | Plastic bag,carton       |

# **Product show**















# Package:



## **Related Products**



## About Xingya

Shandong Xingya Sports Fitness Inc. is a professional exercise equipment enterprise for development, ( <u>wall balls slam ball holder wall mount black</u>) production and sales of rigs,,racks,kettlebells,weight plates and cardio equipment. We have more than 12 years" experience in exporting and 20 years" in producing fitness machines.

Upon the advanced production equipment and strict quality control system, we supply customers nice quality products.

Now we have established a solid business relationship with hundreds of customers all over the words, including North America, Europe, the Middle East and Asia.

"Creating value for all customers with innovation and quality"is our changeless promise.We sincerely hope to coop