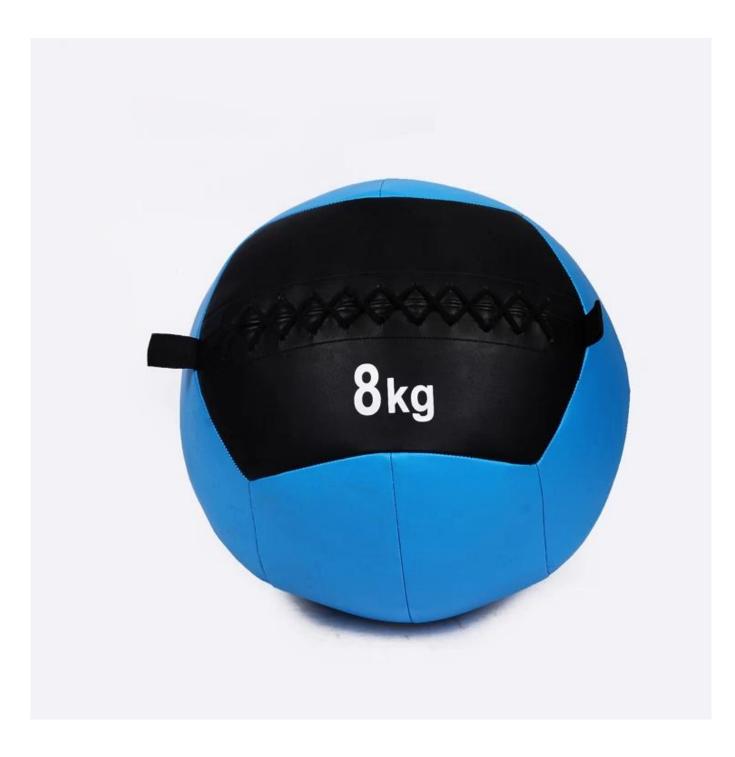

# **Product show**

# **Product Specification:**

| Product Name | Wall ball                |
|--------------|--------------------------|
| Material     | Synthetic leather        |
| Size         | 2-15KG                   |
| LOGO         | Customer LOGO acceptable |
| MOQ          | 50pc                     |
| OEM Service  | Yes                      |
| Packing      | Plastic bag,carton       |