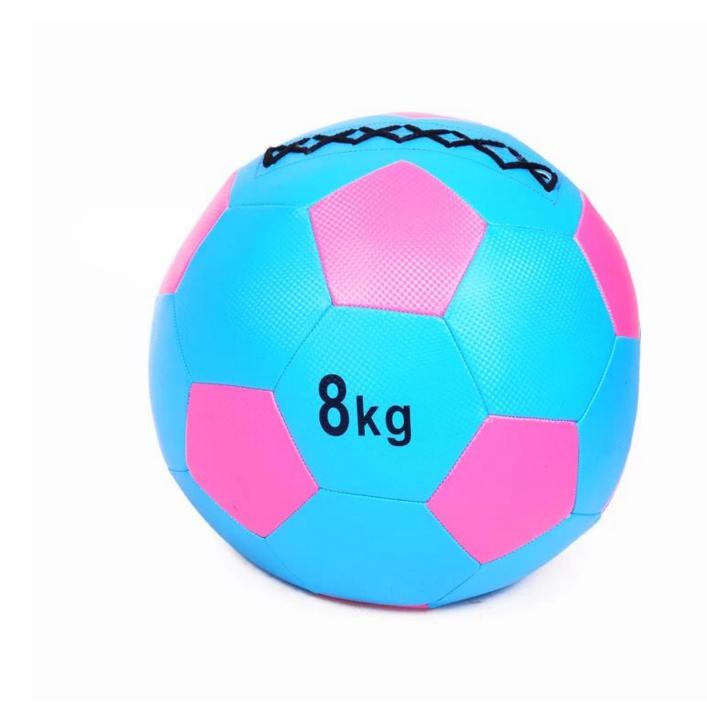

# **Product Specification:**

| Product Name | Wall ball                |
|--------------|--------------------------|
| Material     | Synthetic leather        |
| Size         | 2-15KG                   |
| LOGO         | Customer LOGO acceptable |
| MOQ          | 50pc                     |
| OEM Service  | Yes                      |
| Packing      | Plastic bag,carton       |

# **Product show**















# Package:



## **Related Products**



## About Xingya

Shandong Xingya Sports Fitness Inc. is a professional exercise equipment enterprise for development, ( <u>wall balls slam ball holder wall mount black</u>) production and sales of rigs,,racks,kettlebells,weight plates and cardio equipment. We have more than 12 years" experience in exporting and 20 years" in producing fitness machines.

Upon the advanced production equipment and strict quality control system, we supply customers nice quality products.

Now we have established a solid business relationship with hundreds of customers all over the words, including North America, Europe, the Middle East and Asia.

"Creating value for all customers with innovation and quality"is our changeless promise.We sincerely hope to cooper