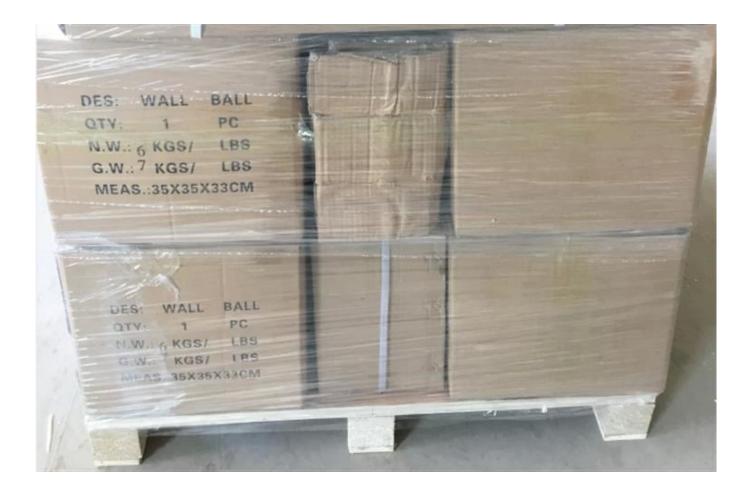

# **Product Specification:**

| Product Name | Wall ball                |
|--------------|--------------------------|
| Material     | Synthetic leather        |
| Size         | 2-15KG                   |
| LOGO         | Customer LOGO acceptable |
| MOQ          | 50pc                     |
| OEM Service  | Yes                      |
| Packing      | Plastic bag,carton       |

# **Product show**















# Package:



## **Related Products**



## About Xingya

Shandong Xingya Sports Fitness Inc. is a professional exercise equipment enterprise for development, ( <u>wall balls slam ball holder wall mount black</u>) production and sales of rigs,,racks,kettlebells,weight plates and cardio equipment. We have more than 12 years" experience in exporting and 20 years" in producing fitness machines.

Upon the advanced production equipment and strict quality control system, we supply customers nice quality products.

Now we have established a solid business relationship with hundreds of customers all over the words, including North America, Europe, the Middle East and Asia.

"Creating value for all customers with innovation and quality"is our changeless promise.We sincerely hope to cooperate with you to develo