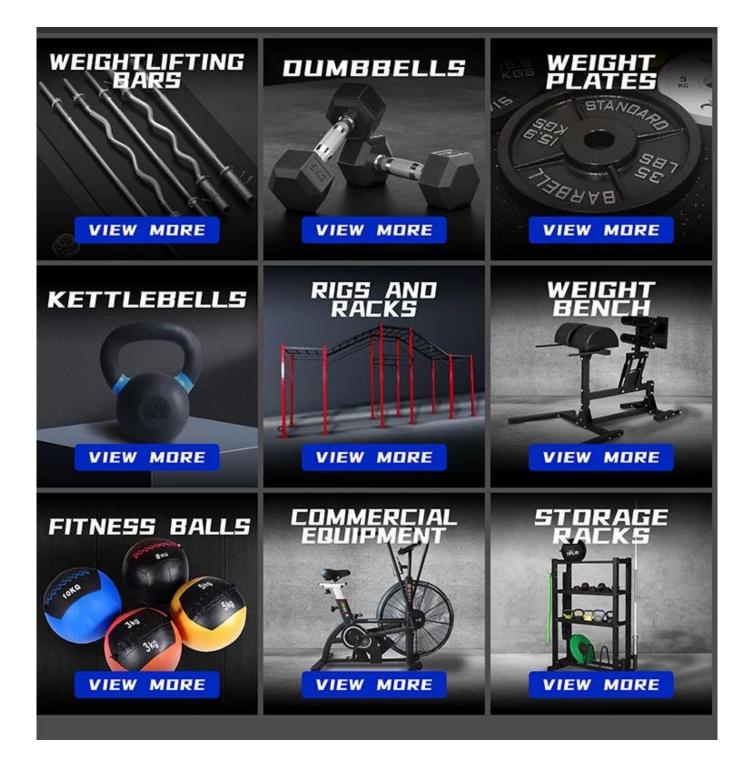

# **Product Specification:**

| Product Name | Wall ball                |
|--------------|--------------------------|
| Material     | Synthetic leather        |
| Size         | 2-15KG                   |
| LOGO         | Customer LOGO acceptable |
| MOQ          | 50pc                     |
| OEM Service  | Yes                      |
| Packing      | Plastic bag,carton       |

# **Product show**















# Package:



## **Related Products**



## About Xingya

Shandong Xingya Sports Fitness Inc. is a professional exercise equipment enterprise for development, ( <u>wall balls slam ball holder wall mount black</u>) production and sales of rigs,,racks,kettlebells,weight plates and cardio equipment. We have more than 12 years" experience in exporting and 20 years" in producing fitness machines.

Upon the advanced production equipment and strict quality control system, we supply customers nice quality products.

Now we have established a solid business relationship with hundreds of customers all over the words, including North America, Europe, the Middle East and Asia.

"Creating value for all customers with innovation and quality"is our changeless promise.We sincerely hope to cooperate with you to develop together in the future.