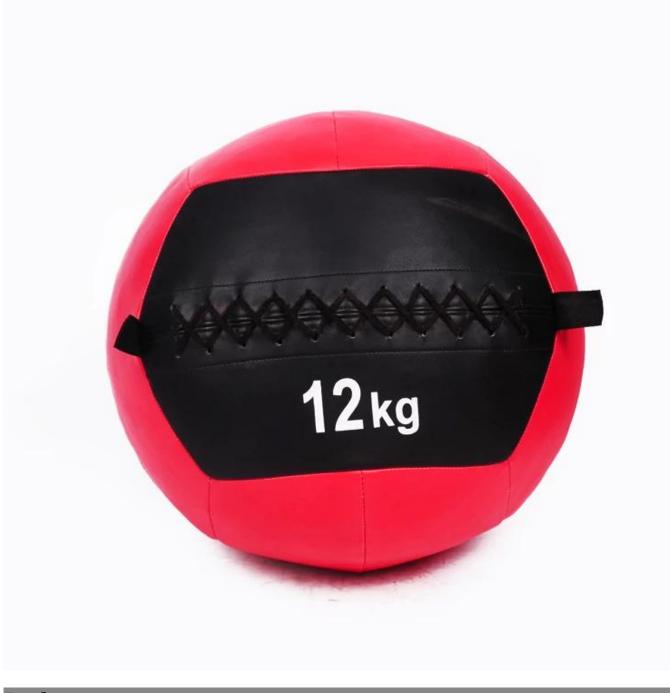

# **Product show**

# **Product Specification:**

| Product Name | Wall ball                |
|--------------|--------------------------|
| Material     | Synthetic leather        |
| Size         | 2-15KG                   |
| LOGO         | Customer LOGO acceptable |
| MOQ          | 50pc                     |
| OEM Service  | Yes                      |
| Packing      | Plastic bag,carton       |