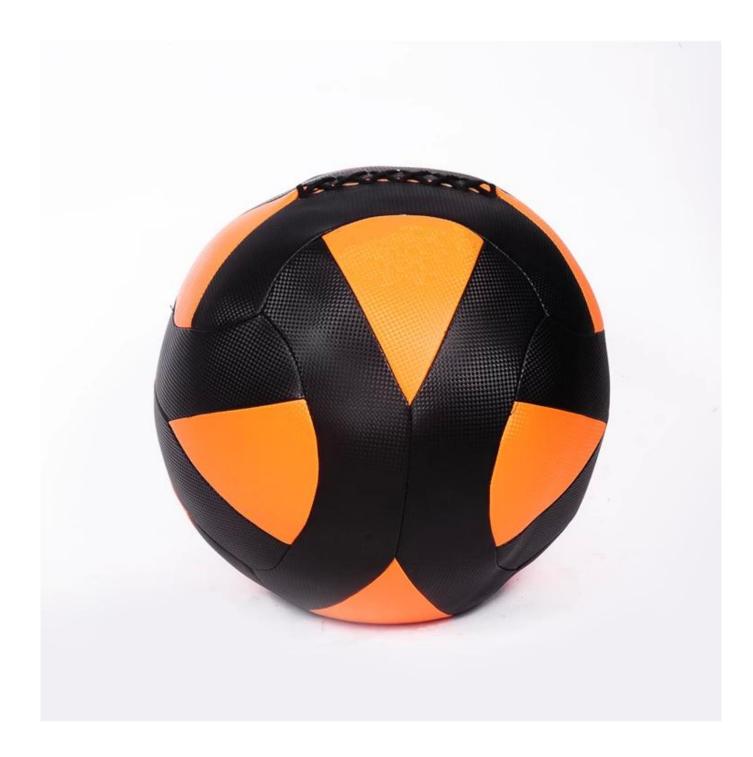

# **Product Specification:**

| Product Name | Wall ball                |
|--------------|--------------------------|
| Material     | Synthetic leather        |
| Size         | 2-15KG                   |
| LOGO         | Customer LOGO acceptable |
| MOQ          | 50pc                     |
| OEM Service  | Yes                      |
| Packing      | Plastic bag,carton       |

# **Product show**















# Package:



## **Related Products**



## About Xingya

Shandong Xingya Sports Fitness Inc. is a professional exercise equipment enterprise for development, ( <u>wall balls slam ball holder wall mount black</u>) production and sales of rigs,,racks,kettlebells,weight plates and cardio equipment. We have more than 12 years" experience in exporting and 20 years" in producing fitness machines.

Upon the advanced production equipment and strict quality control system, we supply customers nice quality products.

Now we have established a solid business relationship with hundreds of customers all over the words, including North America, Europe, the Middle East and Asia.

"Creating value for all customers with innovation and quality"is our changeless promise.We sincerely hope to co