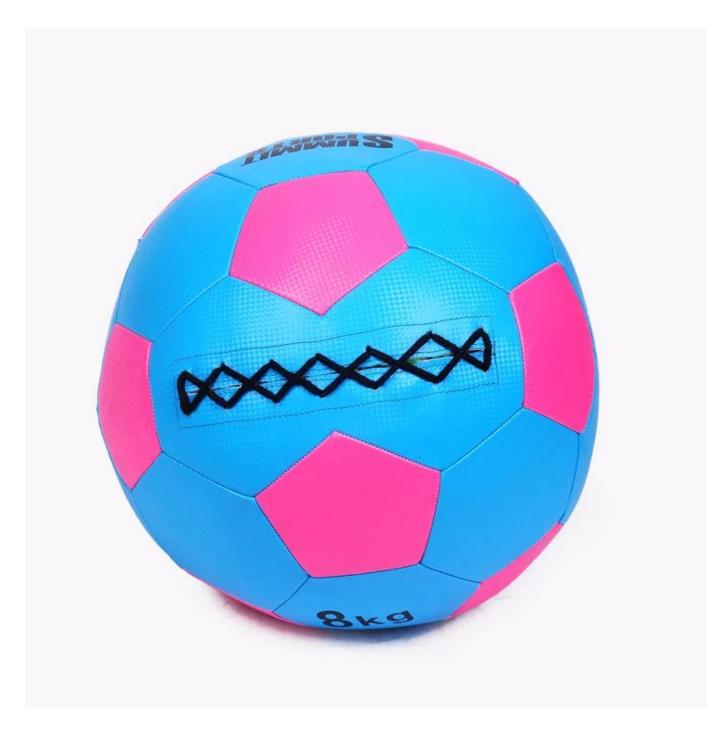

# **Product Specification:**

| Product Name | Wall ball                |
|--------------|--------------------------|
| Material     | Synthetic leather        |
| Size         | 2-15KG                   |
| LOGO         | Customer LOGO acceptable |
| MOQ          | 50pc                     |
| OEM Service  | Yes                      |
| Packing      | Plastic bag,carton       |

# **Product show**















# Package:



## **Related Products**



## About Xingya

Shandong Xingya Sports Fitness Inc. is a professional exercise equipment enterprise for development, ( <u>wall balls slam ball holder wall mount black</u>) production and sales of rigs,,racks,kettlebells,weight plates and cardio equipment. We have more than 12 years" experience in exporting and 20 years" in producing fitness machines.

Upon the advanced production equipment and strict quality control system, we supply customers nice quality products.

Now we have established a solid business relationship with hundreds of customers all over the words, including North America, Europe, the Middle East and Asia.

"Creating value for all customers with innovation and quality"is our changeless promise.We sincerely hope to cooperat