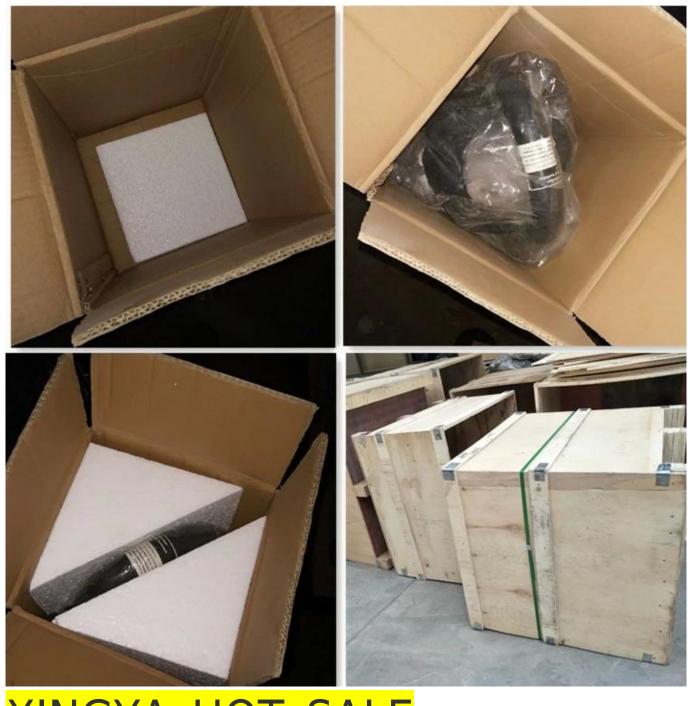

# **EXHIBITION**

| Product Name | Powder coated gym kettlebell skull monster kettlebell from China manufacture factory |
|--------------|--------------------------------------------------------------------------------------|
| Matériel     | Iron steel,powder coated                                                             |
| Taille       | 10/12/16/20/24kg                                                                     |
| Emballer     | Foam,carton,wooden pllate                                                            |