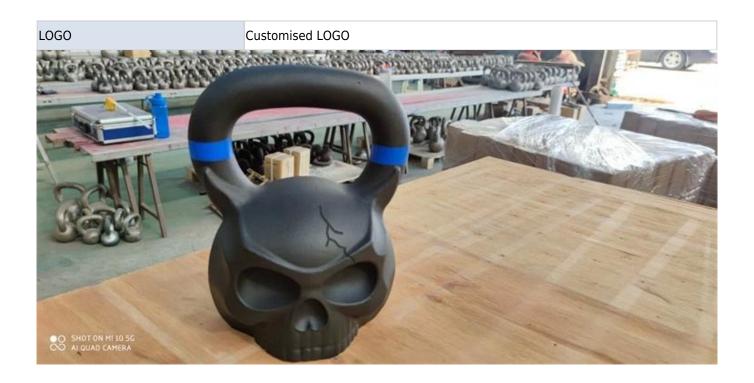

# **EXHIBITION**

| Product Name | Powder coated gym kettlebell skull monster kettlebell from China manufacture factory |
|--------------|--------------------------------------------------------------------------------------|
| Matériel     | Iron steel,powder coated                                                             |
| Taille       | 10/12/16/20/24kg                                                                     |
| Emballer     | Foam,carton,wooden pllate                                                            |