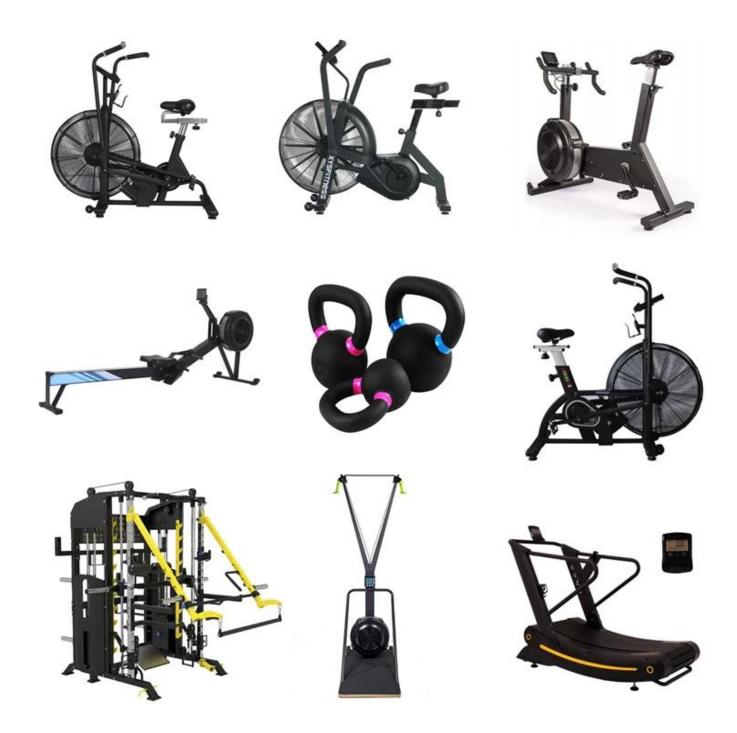

# **EXHIBITION**

| Product Name | Powder coated gym kettlebell skull monster kettlebell from China manufacture factory |
|--------------|--------------------------------------------------------------------------------------|
| Matériel     | Iron steel,powder coated                                                             |
| Taille       | 10/12/16/20/24kg                                                                     |
| Emballer     | Foam,carton,wooden pllate                                                            |