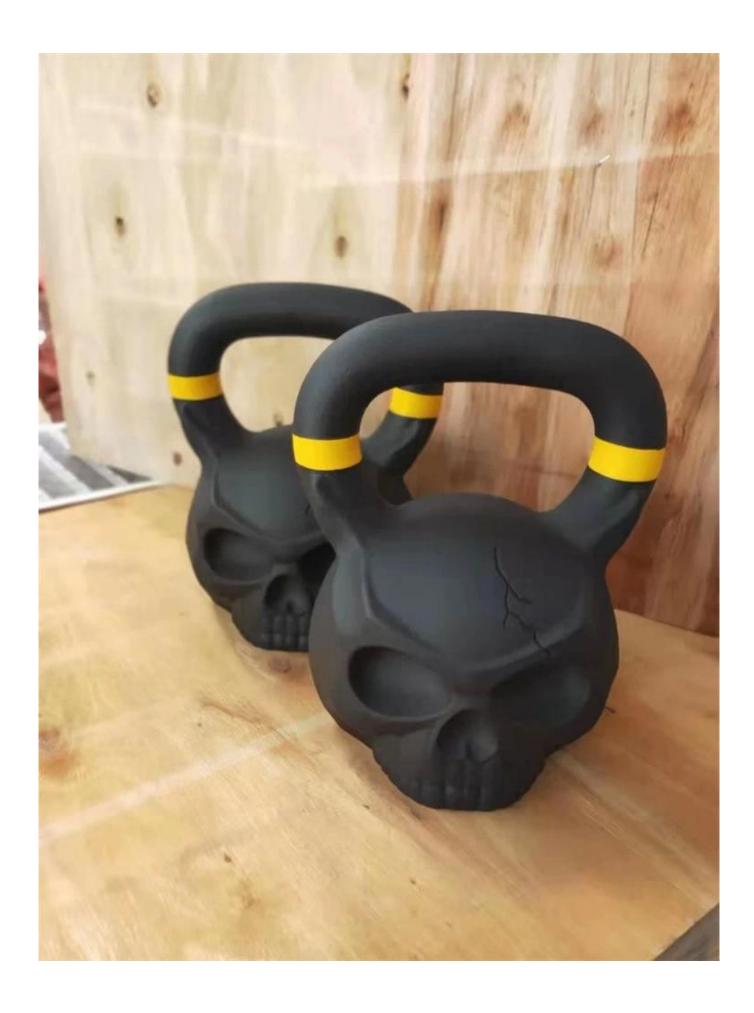

# **EXHIBITION**

| Product Name | Powder coated gym kettlebell skull monster kettlebell from China manufacture factory |
|--------------|--------------------------------------------------------------------------------------|
| Matériel     | Iron steel,powder coated                                                             |
| Taille       | 10/12/16/20/24kg                                                                     |
| Emballer     | Foam,carton,wooden pllate                                                            |