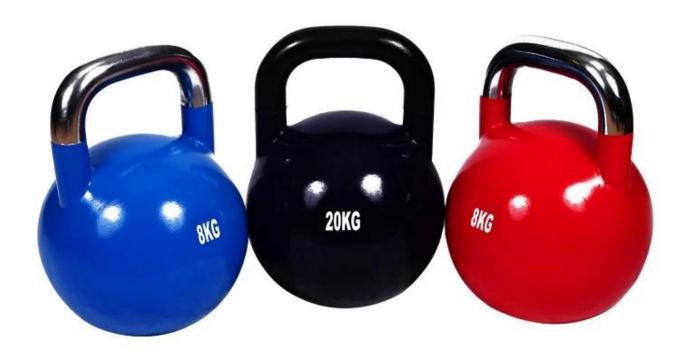

# China gym competition kettlebell heavy duty weight kettlebell body building kettlebell fitness

#### **Product Description**

Comes in a variety of eye-catching colors specific to weight Great for agility training, cardio, endurance, squats, lunges, and more Perfect for swings, deadlifts, squats, get ups, snatches and other athletic or cross training workouts