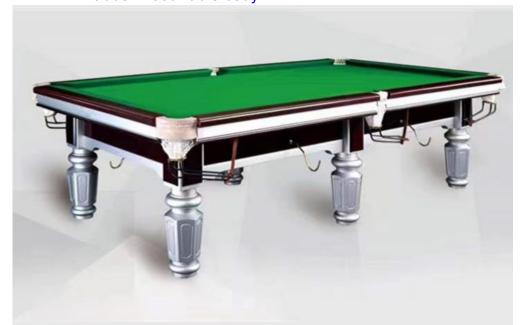

#### **Product Description**

Size:9ft 2850\*1550\*850mm Plastic steel legs Copper clamping film High-elastic I shape 1cm steel board Accurate grinding 4.5cm slate Rubber wood table body

Include: Table mat 1pc Hand made small tip cue 3pcs High grade rest 1pc Chalk powder 1 box LED shadowless lamp 6pcs Gloves 2pcs 1 set ball