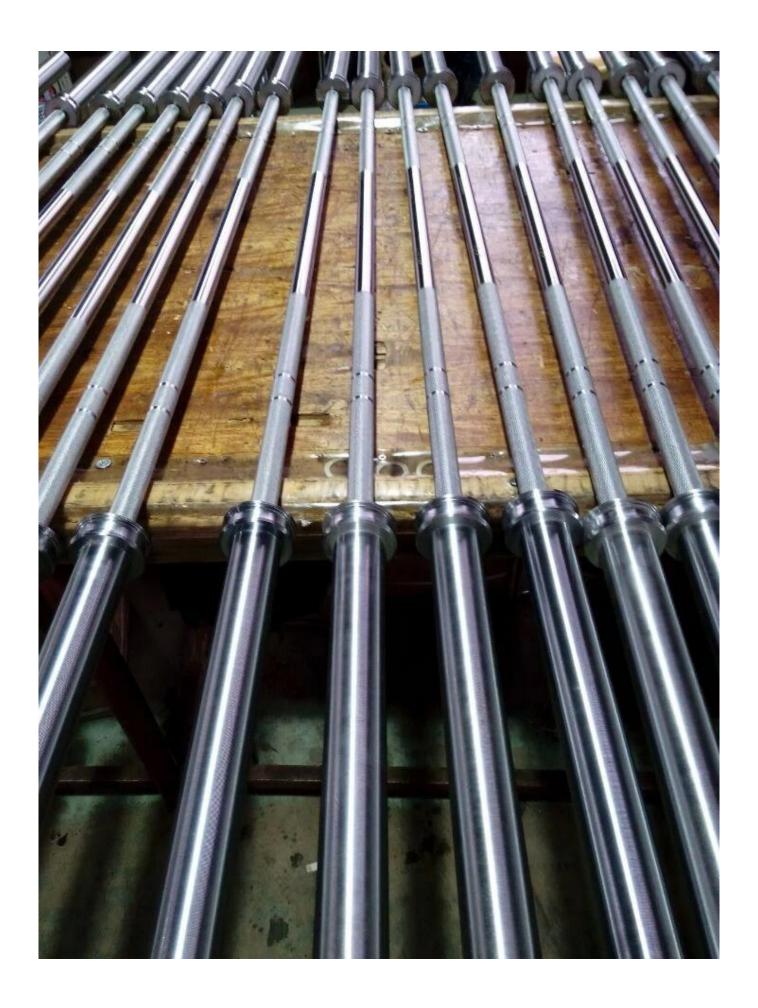

## **Packaging & Shipping**

Packaging: Each barbell bar packed in a PP bag, then into a carton, then several cartons into a wodden case.