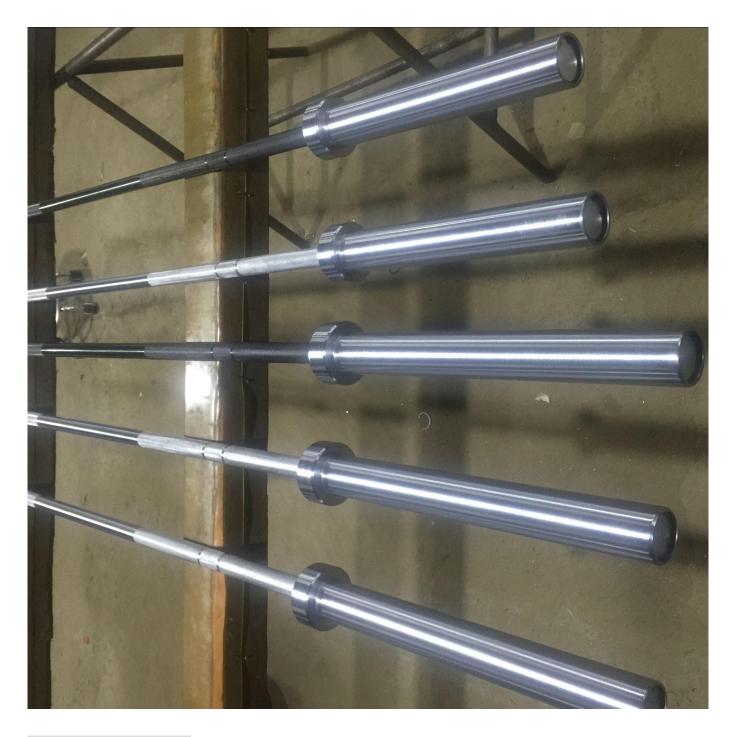

quantities                                                                                                                                                                                                                 |
| Shipping port       | Qingdao Port or as request                                                                                                                                                                                                                            |
| OEM service         | Yes                                                                                                                                                                                                                                                   |

## **Product Picture**













## **Packaging & Shipping**

Packaging: Each barbell bar packed in a PP bag, then into a carton, then several cartons into a wodden case.

## Shipping:

- 1) For sample order, 3 to 7 working days. Posted by express: Fedex, UPS, TNT, DHL and so on.
- 2) For bulk order, 7 to 30 days according to the quantities and request. Delivered by air or by sea as request.
- 3) Shipping Port: Generally Shanghai port, Guangzhou and Qingdao port are also available.