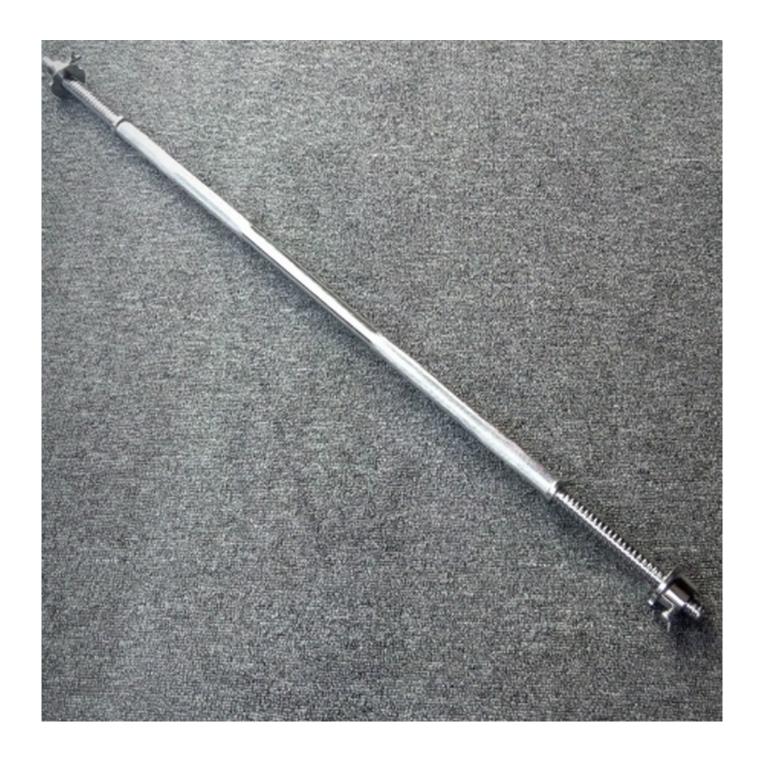

## **Product Description**

| Barbell Bar Details | Weight: 12kg Inner bar diameter: 25mm Loading: tested up to 300lb 10 Needle bearings Self-lubricated Zero maintenance IWF & IPF markings 215,000K PSI Commercial grade Material: steel Q235 color:silver surface treatment:common decorative chromium |
|---------------------|-------------------------------------------------------------------------------------------------------------------------------------------------------------------------------------------------------------------------------------------------------|
| Packaging           | Each barbell bar packed in a PP bag, then into a carton                                                                                                                                                                                               |
| Samples             | 1) Sample Time:stock 2 days,customer designed 7-15 days 2)Sample payment: paypal ,T/T                                                                                                                                                                 |
| Payment             | L/C, Paypal, T/T, Western Union or others                                                                                                                                                                                                             |
| Delivery time       | 20-45days according to the quantities                                                                                                                                                                                                                 |
| Shipping port       | Qingdao Port or as request                                                                                                                                                                                                                            |
| OEM service         | Yes                                                                                                                                                                                                                                                   |