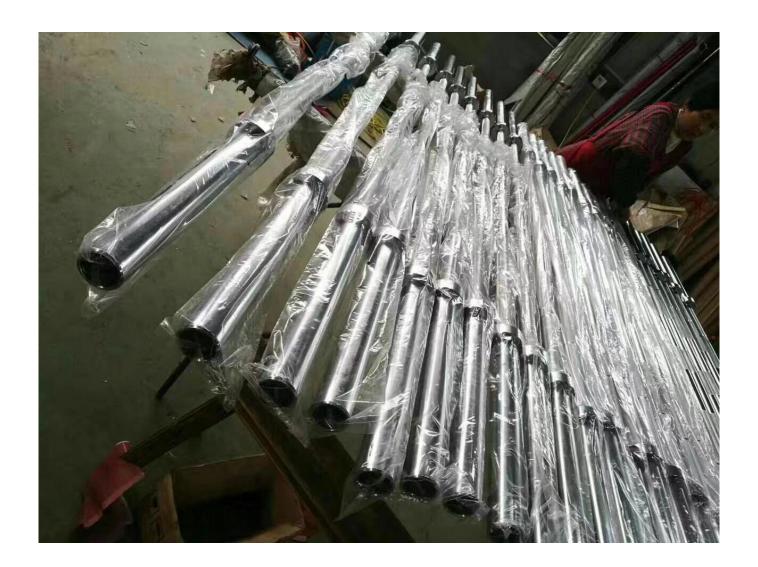

## **Packaging & Shipping**

Packaging: Each barbell bar packed in a PP bag, then into a carton, then several cartons into a wodden case.