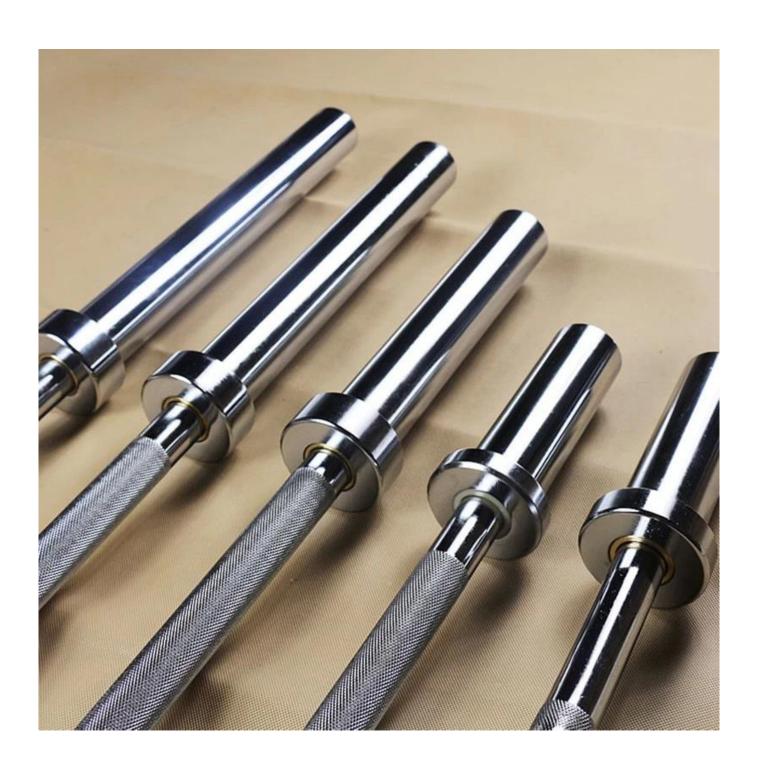

## **Product Picture**

## **Product Description**

| Barbell Bar Details | Weight: 12kg Inner bar diameter: 25mm Loading: tested up to 300lb 10 Needle bearings Self-lubricated Zero maintenance IWF & IPF markings 215,000K PSI Commercial grade Material: steel Q235 color:silver surface treatment:common decorative chromium |
|---------------------|-------------------------------------------------------------------------------------------------------------------------------------------------------------------------------------------------------------------------------------------------------|
| Packaging           | Each barbell bar packed in a PP bag, then into a carton                                                                                                                                                                                               |
| Samples             | 1) Sample Time:stock 2 days,customer designed 7-15 days 2)Sample payment: paypal ,T/T                                                                                                                                                                 |
| Payment             | L/C, Paypal, T/T, Western Union or others                                                                                                                                                                                                             |
| Delivery time       | 20-45days according to the quantities                                                                                                                                                                                                                 |
| Shipping port       | Qingdao Port or as request                                                                                                                                                                                                                            |
| OEM service         | Yes                                                                                                                                                                                                                                                   |