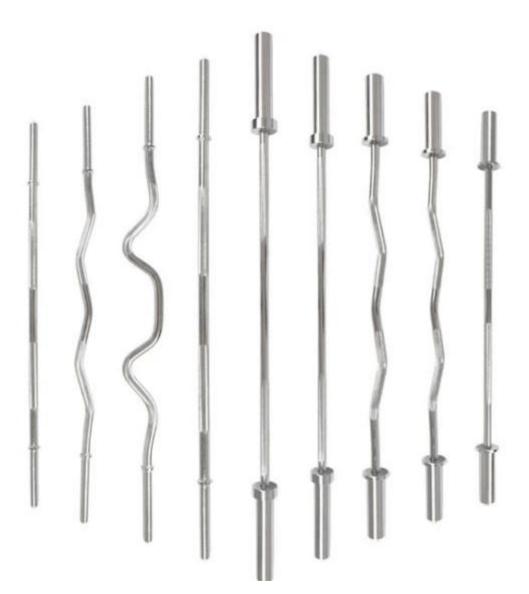

## **Product Picture**

## **Product Description**

| Barbell Bar Details | Weight: 12kg Inner bar diameter: 25mm Loading: tested up to 300lb 10 Needle bearings Self-lubricated Zero maintenance IWF & IPF markings 215,000K PSI Commercial grade Material: steel Q235 color:silver surface treatment:common decorative chromium |
|---------------------|-------------------------------------------------------------------------------------------------------------------------------------------------------------------------------------------------------------------------------------------------------|
| Packaging           | Each barbell bar packed in a PP bag, then into a carton                                                                                                                                                                                               |
| Samples             | 1) Sample Time:stock 2 days,customer designed 7-15 days 2)Sample payment: paypal ,T/T                                                                                                                                                                 |
| Payment             | L/C, Paypal, T/T, Western Union or others                                                                                                                                                                                                             |
| Delivery time       | 20-45days according to the quantities                                                                                                                                                                                                                 |
| Shipping port       | Qingdao Port or as request                                                                                                                                                                                                                            |
| OEM service         | Yes                                                                                                                                                                                                                                                   |