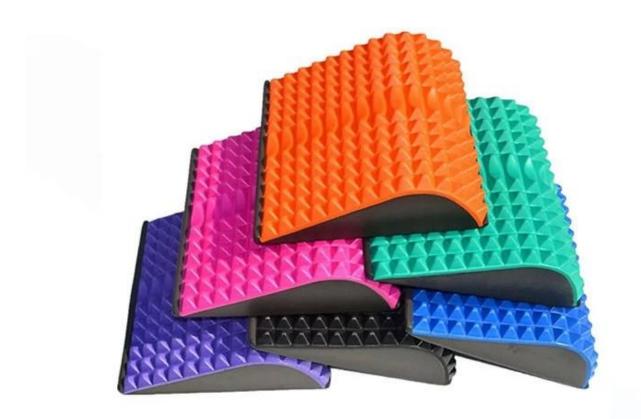

## **Product Description**

## **Product Details**

|         | Provides the perfect amount of support. Will outlast the toughest workouts.                                                                  |
|---------|----------------------------------------------------------------------------------------------------------------------------------------------|
| Feature | Targets your abs during crunches, leg lifts and sit ups to give you the best isolated<br>AB muscle workout.                                  |
|         | Folds seamlessly for easy storage and transport. Hold it by its handles and use wherever you go: the office, gym, home, and while traveling. |