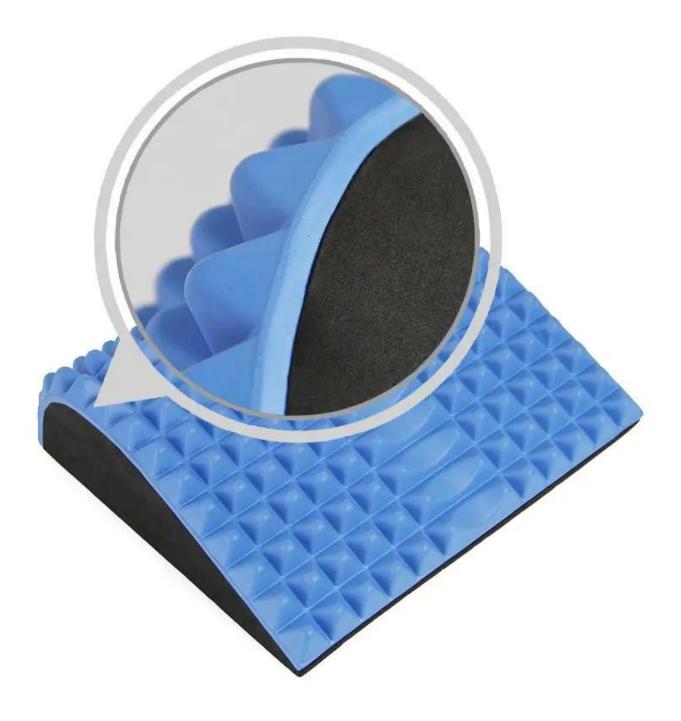

## **Product Description**

## **Product Details**

|         | Provides the perfect amount of support. Will outlast the toughest workouts.                                                                  |
|---------|----------------------------------------------------------------------------------------------------------------------------------------------|
| Feature | Targets your abs during crunches, leg lifts and sit ups to give you the best isolated<br>AB muscle workout.                                  |
|         | Folds seamlessly for easy storage and transport. Hold it by its handles and use wherever you go: the office, gym, home, and while traveling. |