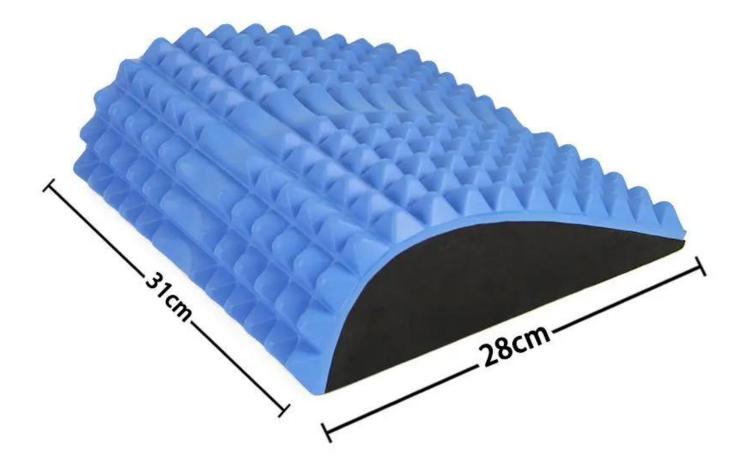

## **Product Description**

## **Product Details**

|         | Provides the perfect amount of support. Will outlast the toughest workouts.                                                                  |
|---------|----------------------------------------------------------------------------------------------------------------------------------------------|
| Feature | Targets your abs during crunches, leg lifts and sit ups to give you the best isolated<br>AB muscle workout.                                  |
|         | Folds seamlessly for easy storage and transport. Hold it by its handles and use wherever you go: the office, gym, home, and while traveling. |