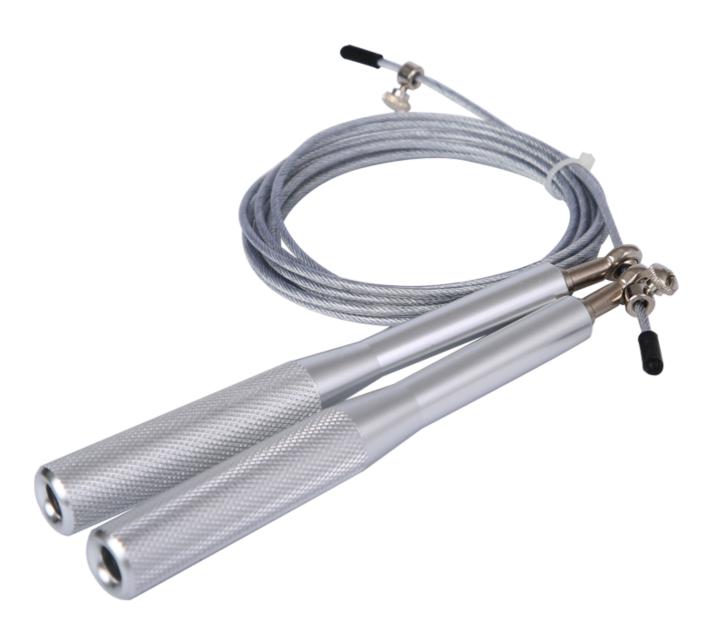

## **Product Description**

Color optional:Red,black,gray,green,purple,pink Handle material:Aluminium Steel wire

For more convenient communication, please add my whatsapp 86-15563509077 name Tina or send us inquiry in the bottom form. You will get reply within 2 hours. Our team online 24h for you!

Hot sale home use gym adjustable jumping rope