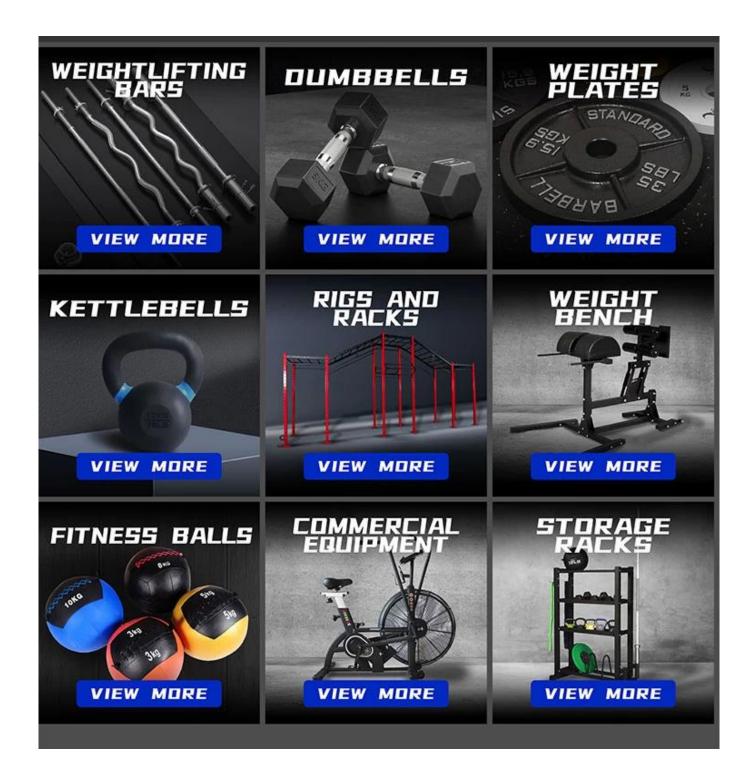

## **Product Specification:**

- Deluxe weight bench to develop both your upper and lower body
- 8 position adjustment ranging anywhere between flat, incline and decline
- Heavy-duty steel frame with 300kgs Weight Capacity

| <b>Product Name</b> | Adjustable bench         |
|---------------------|--------------------------|
| Material            | Steel                    |
| Size                | 140*77*(44-127)          |
| LOGO                | Customer LOGO acceptable |
| MOQ                 | 20pc                     |
| OEM Service         | Yes                      |
| Packing             | Plastic bag,foam,carton  |

## **Product show**









# **Related Products**



## **About Xingya**

Shandong Xingya Sports Fitness Inc. is a professional exercise equipment enterprise for development, production and sales of rigs,,racks,kettlebells,weight plates and cardio equipment.(air rower gym fitness duty supplier)We have more than 12 years' experience in exporting and 20 years' in producing fitness machines.

Upon the advanced production equipment and strict quality control system,we supply customers nice quality products.

Our company always attend different kinds of fairs. We have the Canton Fair booth every year which is offered by our government. We always go to Australia, (gym bench adjustable manufacturer china) Germany, New Zealand, America and Brazil for fitness equipment fairs.

Now we have established a solid business relationship with hundreds of c