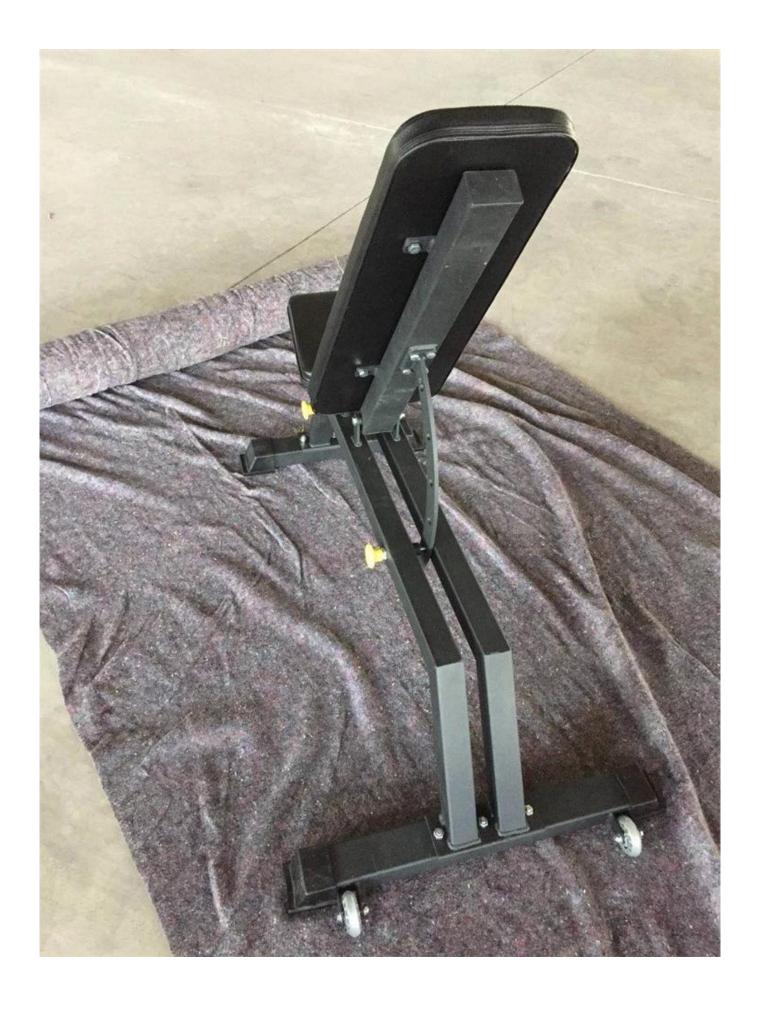

## **Product show**

## **Product Specification:**

- Deluxe weight bench to develop both your upper and lower body
- 8 position adjustment ranging anywhere between flat, incline and decline
- Heavy-duty steel frame with 300kgs Weight Capacity