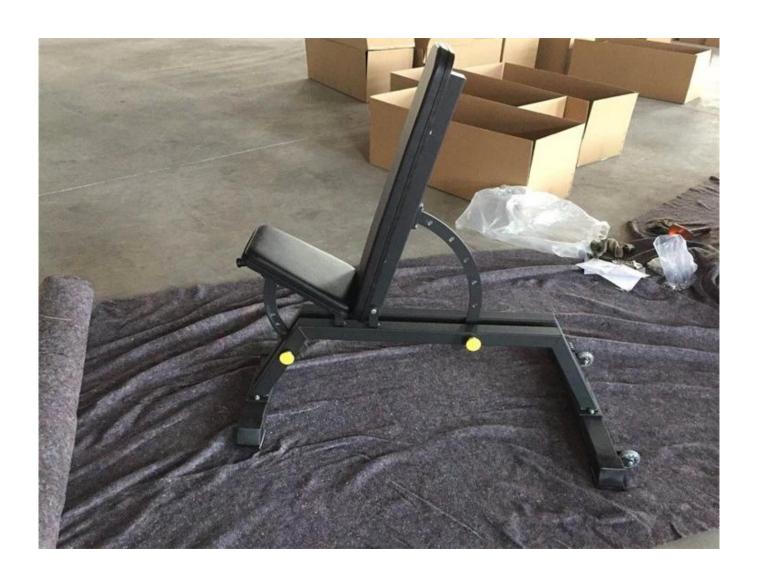

## **Product show**

## **Product Specification:**

- Deluxe weight bench to develop both your upper and lower body
- 8 position adjustment ranging anywhere between flat, incline and decline
- Heavy-duty steel frame with 300kgs Weight Capacity