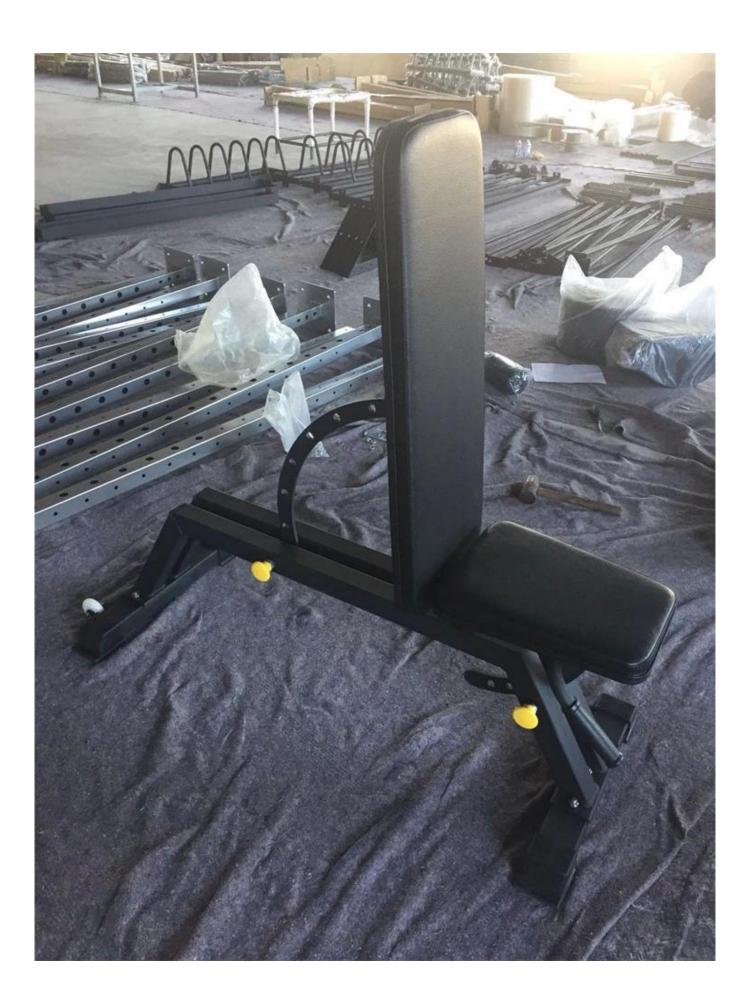

## **Product show**

## **Product Specification:**

- Deluxe weight bench to develop both your upper and lower body
- 8 position adjustment ranging anywhere between flat, incline and decline
- Heavy-duty steel frame with 300kgs Weight Capacity