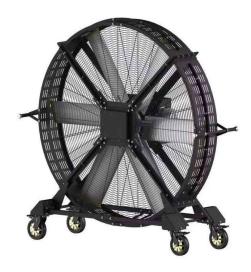

#### **Industrial Floor Stand Fan**

Luxury commercial use Fan:

Style:LS-9001

DIMENTIONS(W/H/D) :2150\*750\*2125(mm)

MAX SPEEDS: 200t(min)

WIND SPEED RANE: (7m/s-0.9m/s)

MOTOR POWER: 0.75KW I

NNER POWER : 220V SOUND LEVEL : 43Dba

PROTECTION LEVELS: IP55

WEIGHT: 150KG

PACKAGING SIZE: 2025\*860\*2200(mm)