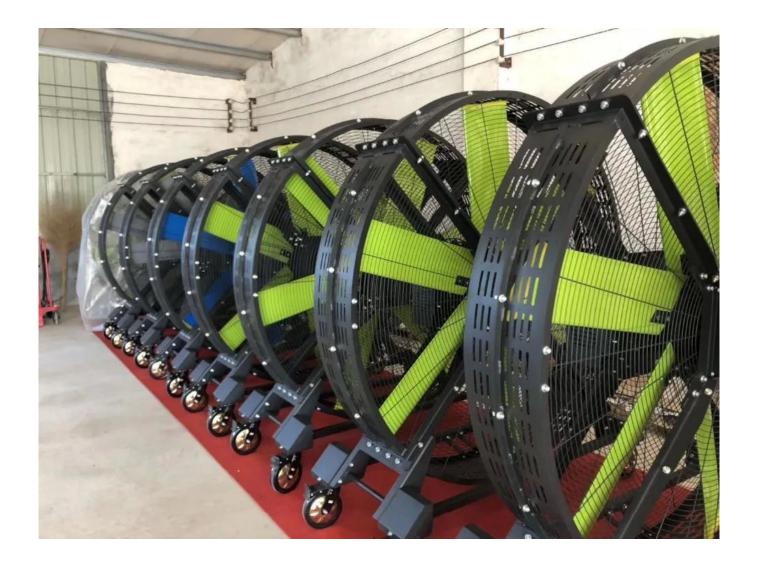

## **Product Description**



#### **Industrial Floor Stand Fan**

Luxury commercial use Fan:

Style:LS-9001

DIMENTIONS(W/H/D) :2150\*750\*2125(mm)

MAX SPEEDS: 200t(min)

WIND SPEED RANE: (7m/s-0.9m/s)

MOTOR POWER: 0.75KW I

NNER POWER : 220V SOUND LEVEL : 43Dba

PROTECTION LEVELS: IP55

WEIGHT: 150KG

PACKAGING SIZE: 2025\*860\*2200(mm)

# **Detailed Images**







Packing & Delivery



### Our Services

- 1. Every details we can concern: place order, manufacture, delivery, you just accept them.
- 2. 2-year warranty for each fan to guarantee
- 3. Can customize as your reqiurements
- 4. Free maintenance for the fan.

### Contact Us



# AIMEE LU



0086-635-8245816 0086-18865279858



·www.chinafitnessequipm -entsupplier.com ·www.xysfitness.com



aimee@xysfitness.cn



NO.139,Dongchang East Road,Liaocheng City, Shandong Province

FAQ

Q1. What is your MOQ?

A1: One piece.

Q2. What is your terms of payment?

A2: T/T 30% as deposit, and 70% before delivery. We'll show you the photos of the products and packages before you pay the balance.

Q3. How about your delivery time?

A3: Generally, it will take 10 to 25 days after receiving your advance payment. The specific deliv