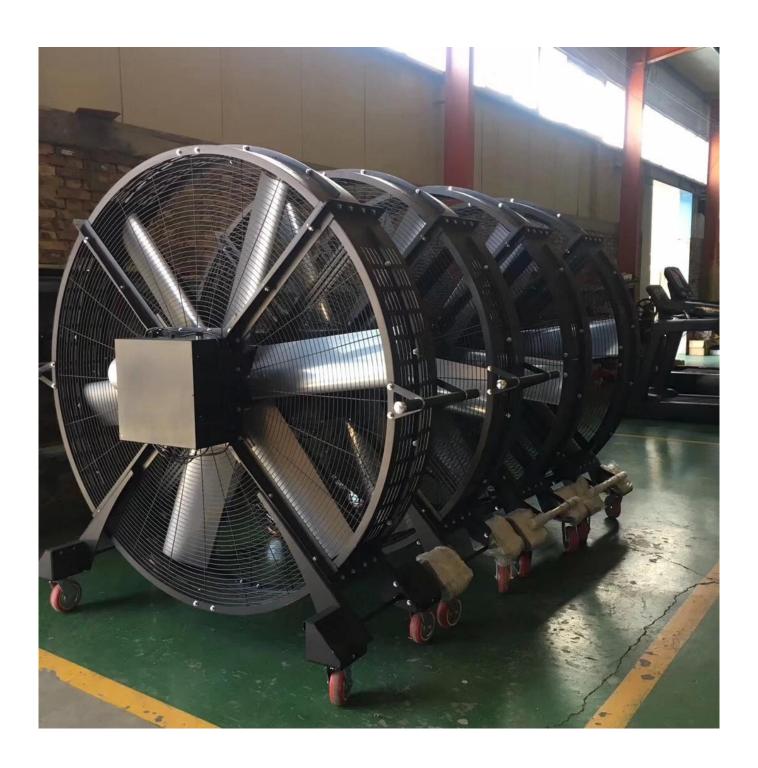

## **Product Description**



#### **Industrial Floor Stand Fan**

Luxury commercial use Fan:

Style:LS-9001

DIMENTIONS(W/H/D) :2150\*750\*2125(mm)

MAX SPEEDS: 200t(min)

WIND SPEED RANE: (7m/s-0.9m/s)

MOTOR POWER: 0.75KW I

NNER POWER : 220V SOUND LEVEL : 43Dba

PROTECTION LEVELS: IP55

WEIGHT: 150KG

PACKAGING SIZE: 2025\*860\*2200(mm)

# **Detailed Images**







Packing & Delivery



### Our Services

- 1. Every details we can concern: place order, manufacture, delivery, you just accept them.
- 2. 2-year warranty for each fan to guarantee
- 3. Can customize as your reqiurements
- 4. Free maintenance for the fan.

### Contact Us



# AIMEE LU



0086-635-8245816 0086-18865279858



·www.chinafitnessequipm -entsupplier.com ·www.xysfitness.com



aimee@xysfitness.cn



NO.139,Dongchang East Road,Liaocheng City, Shandong Province

FAQ

Q1. What is your MOQ?

A1: One piece.

Q2. What is your terms of payment?

A2: T/T 30% as deposit, and 70% before delivery. We'll show you the photos of the products and packages before you pay the balance.

Q3. How about your delivery time?

A3: Generally, it will take 10 to 25 days after receiving your advance pay