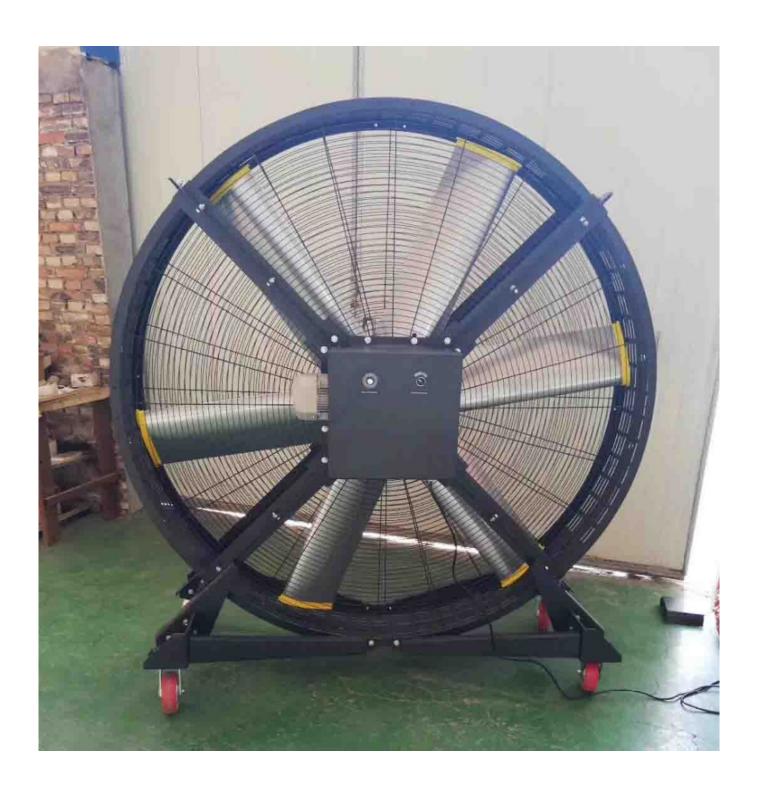

## **Product Description**



#### **Industrial Floor Stand Fan**

Luxury commercial use Fan:

Style:LS-9001

DIMENTIONS(W/H/D) :2150\*750\*2125(mm)

MAX SPEEDS: 200t(min)

WIND SPEED RANE: (7m/s-0.9m/s)

MOTOR POWER: 0.75KW I

NNER POWER : 220V SOUND LEVEL : 43Dba

PROTECTION LEVELS: IP55

WEIGHT: 150KG

PACKAGING SIZE: 2025\*860\*2200(mm)

# **Detailed Images**







Packing & Delivery



### Our Services

- 1. Every details we can concern: place order, manufacture, delivery, you just accept them.
- 2. 2-year warranty for each fan to guarantee
- 3. Can customize as your reqiurements
- 4. Free maintenance for the fan.

### Contact Us



# AIMEE LU



0086-635-8245816 0086-18865279858



·www.chinafitnessequipm -entsupplier.com ·www.xysfitness.com



aimee@xysfitness.cn



NO.139,Dongchang East Road,Liaocheng City, Shandong Province

FAQ

Q1. What is your MOQ?

A1: One piece.

Q2. What is your terms of payment?

A2: T/T 30% as deposit, and 70% before delivery. We'll show you the photos of the products and packages before you pay the balance.

Q3. How about your delivery time?

A3: Generally, it will take 10 to 25 days after receiving your advance p