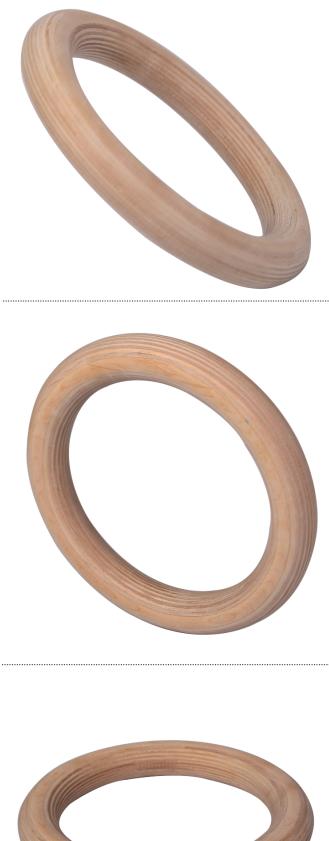

## **Product Description**

| Product Name     | Wooden Gym Rings                                                           |
|------------------|----------------------------------------------------------------------------|
| Product Material | Brich Wood                                                                 |
| Logo OEM         | Acceptable                                                                 |
| Product Size     | Outer Diameter: 235mm<br>Inner Diameter: 180mm<br>Wood Diameter: 28mm/32mm |
| MOQ              | 50 Pairs                                                                   |
| Packaging        | One pair in bubble bag or per customer request                             |
| Shipping         | DHL/FedEx/UPS/Sea/Air or per customer request                              |
| Sample           | Available upon request                                                     |
| Sample Time      | Some days upon request or receipt of payment                               |