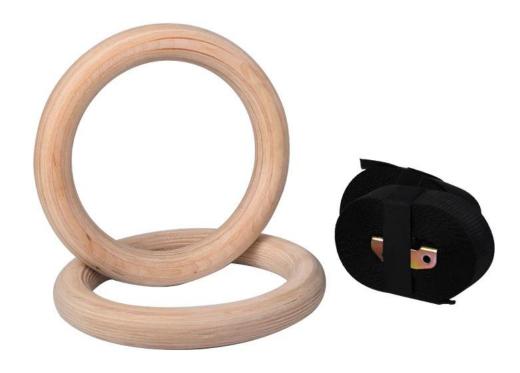

## **Product Description**

| Product Name     | Wooden Gym Rings                                                           |
|------------------|----------------------------------------------------------------------------|
| Product Material | Brich Wood                                                                 |
| Logo OEM         | Acceptable                                                                 |
| Product Size     | Outer Diameter: 235mm<br>Inner Diameter: 180mm<br>Wood Diameter: 28mm/32mm |
| MOQ              | 50 Pairs                                                                   |
| Packaging        | One pair in bubble bag or per customer request                             |
| Shipping         | DHL/FedEx/UPS/Sea/Air or per customer request                              |
| Sample           | Available upon request                                                     |
| Sample Time      | Some days upon request or receipt of payment                               |