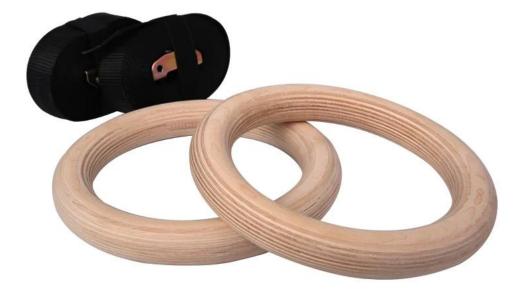

## **Product Description**

| Product Name     | Wooden Gym Rings                                                           |
|------------------|----------------------------------------------------------------------------|
| Product Material | Brich Wood                                                                 |
| Logo OEM         | Acceptable                                                                 |
| Product Size     | Outer Diameter: 235mm<br>Inner Diameter: 180mm<br>Wood Diameter: 28mm/32mm |
| MOQ              | 50 Pairs                                                                   |
| Packaging        | One pair in bubble bag or per customer request                             |
| Shipping         | DHL/FedEx/UPS/Sea/Air or per customer request                              |
| Sample           | Available upon request                                                     |
| Sample Time      | Some days upon request or receipt of payment                               |