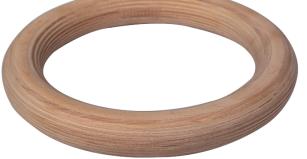

## **Product Description**

| Product Name     | Wooden Gym Rings                                                           |
|------------------|----------------------------------------------------------------------------|
| Product Material | Brich Wood                                                                 |
| Logo OEM         | Acceptable                                                                 |
| Product Size     | Outer Diameter: 235mm<br>Inner Diameter: 180mm<br>Wood Diameter: 28mm/32mm |
| MOQ              | 50 Pairs                                                                   |
| Packaging        | One pair in bubble bag or per customer request                             |
| Shipping         | DHL/FedEx/UPS/Sea/Air or per customer request                              |
| Sample           | Available upon request                                                     |
| Sample Time      | Some days upon request or receipt of payment                               |