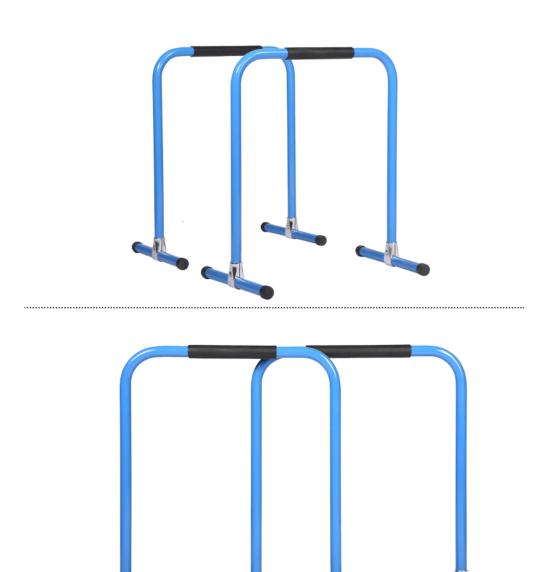

# Products Show





.....

Weight: 4.98kg

Main tube:

 $\phi$  38\*2.5mm



### **Customer Photo**

As a dynamic team, we have 12 years experience in this market. So we study hard, leran more from our customer, we hope we can become one of the largest and professional supplier in China in this market.









# Packing & Delivery

Selling Units: Single item

Single package size: 24.2"\*14.6"\*28.9"

Single gross weight: 4.98 kg

Package Type: 5 layers plus cardboard / set

 $\label{eq:Delivery Details: 3-30 days after order of Solid bicycle tire tubes$ 



### FAQ

#### Q: Are you trading company or manufacturer?

A: We are factory.

#### Q: How long is your delivery time?

A: Generally it is 5-10 days if the goods are in stock. or it is 15-20 days if the goods are not in stock, it is according to quant