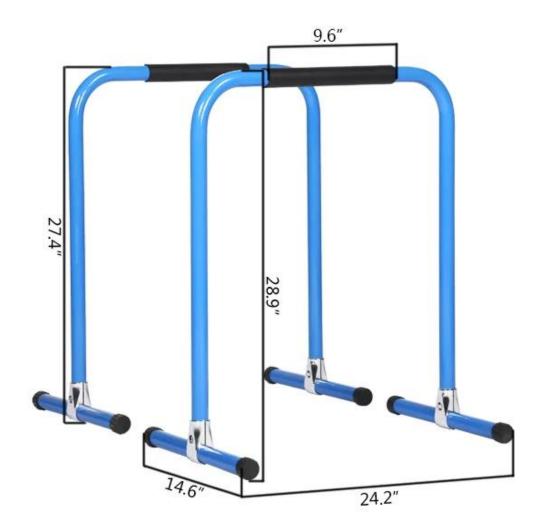

# Packing & Delivery

Selling Units: Single item

Single package size: 24.2"\*14.6"\*28.9"

Single gross weight: 4.98 kg

Package Type: 5 layers plus cardboard / set

 $\label{eq:Delivery Details: 3-30 days after order of Solid bicycle tire tubes$ 