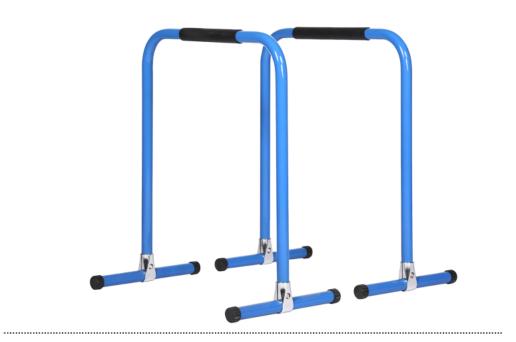

# Products Show





.....

Weight: 4.98kg

Main tube:

 $\phi$  38\*2.5mm



### **Customer Photo**

As a dynamic team, we have 12 years experience in this market. So we study hard, leran more from our customer, we hope we can become one of the largest and professional supplier in China in this market.









# Packing & Delivery

Selling Units: Single item

Single package size: 24.2"\*14.6"\*28.9"

Single gross weight: 4.98 kg

Package Type: 5 layers plus cardboard / set

 $\label{eq:Delivery Details: 3-30 days after order of Solid bicycle tire tubes$ 



### FAQ

#### Q: Are you trading company or manufacturer?

A: We are factory.

#### Q: How long is your delivery time?

A: Generally it is 5-10 days if the goods are in stock. or it is 15-20 days if the goods are not in stock, it is according to quantit