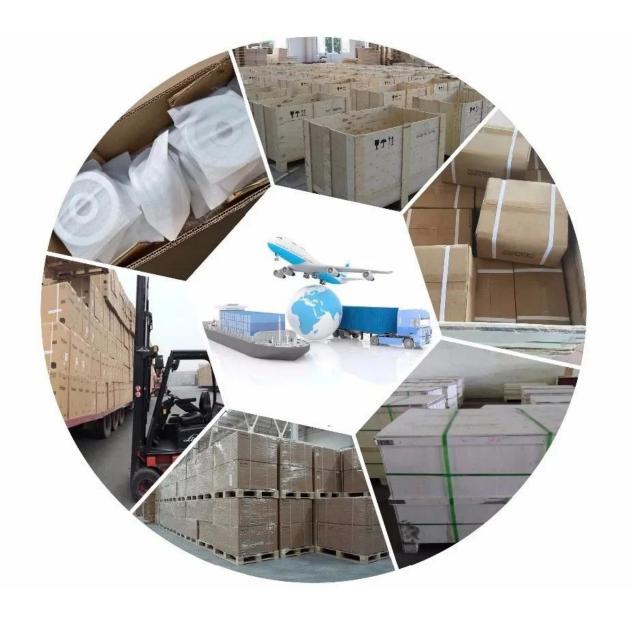

# Packing & Delivery

Selling Units: Single item

Single package size: 24.2"\*14.6"\*28.9"

Single gross weight: 4.98 kg

Package Type: 5 layers plus cardboard / set

 $\label{eq:Delivery Details: 3-30 days after order of Solid bicycle tire tubes$ 