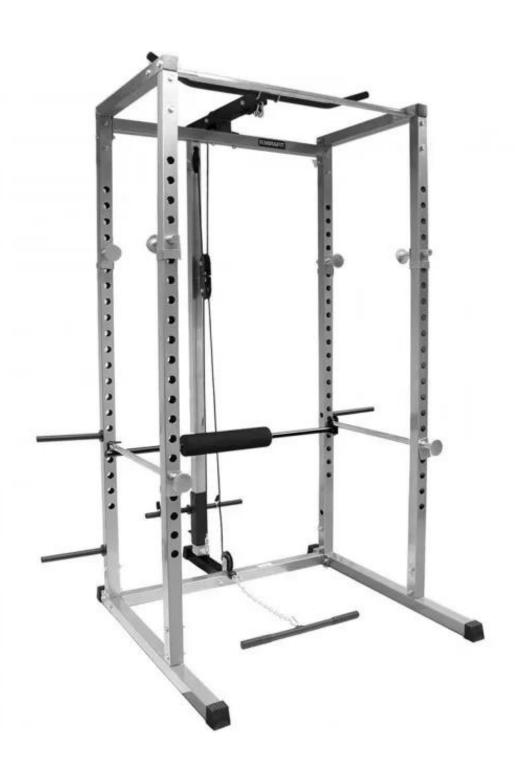

# China commercial power rack Heavy duty squat rack supplier

| Product name    | Commercial feeding rack Heavy duty squat rack supplier |
|-----------------|--------------------------------------------------------|
| cut it          | 115 * 162 * 215 centimeters                            |
| steel tube size | 75 * 75 * 2mm                                          |
| weight          | 120kg                                                  |
| package         | Plyo bag, wooden box and case                          |
| use             | Commercial gyms, gym centers, home fitness             |

### **Power rack features**

- 1. Vertical support columns: 75 mm x 75 mm
- 2.Adjustsuitable gripping height in the range from 300 mm to 1720 mm
- 3. Additional reinforcement with steel plates in the 4 main nodes of the feeding cage
- 4.Knurled multi-grip pull-up bar: width 102 cm
- 5. Ecological powder painting