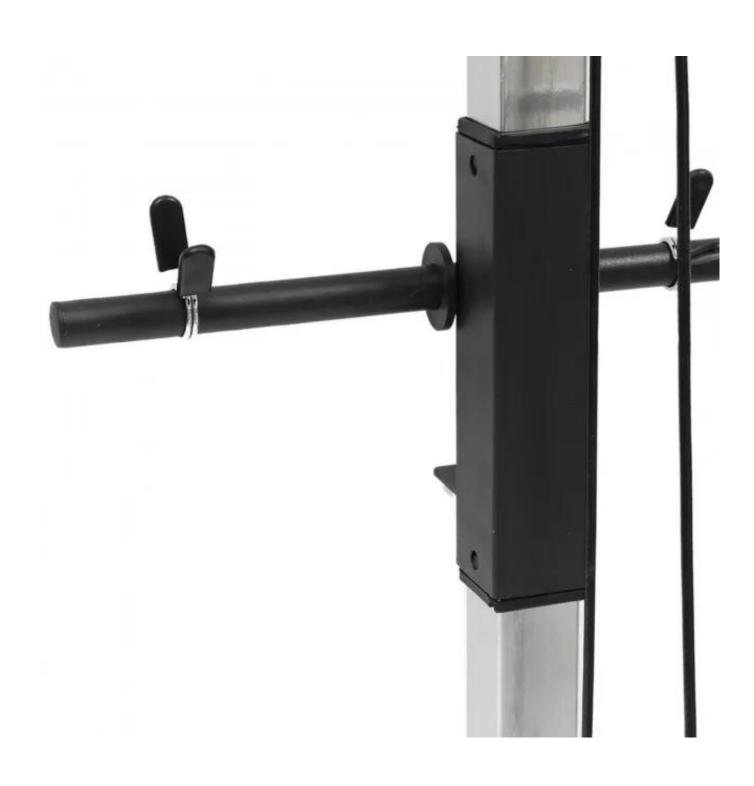

### **Power rack features**

- 1. Vertical support columns: 75 mm x 75 mm
- 2.Adjustsuitable gripping height in the range from 300 mm to 1720 mm
- 3. Additional reinforcement with steel plates in the 4 main nodes of the feeding cage
- 4.Knurled multi-grip pull-up bar: width 102 cm
- 5. Ecological powder painting