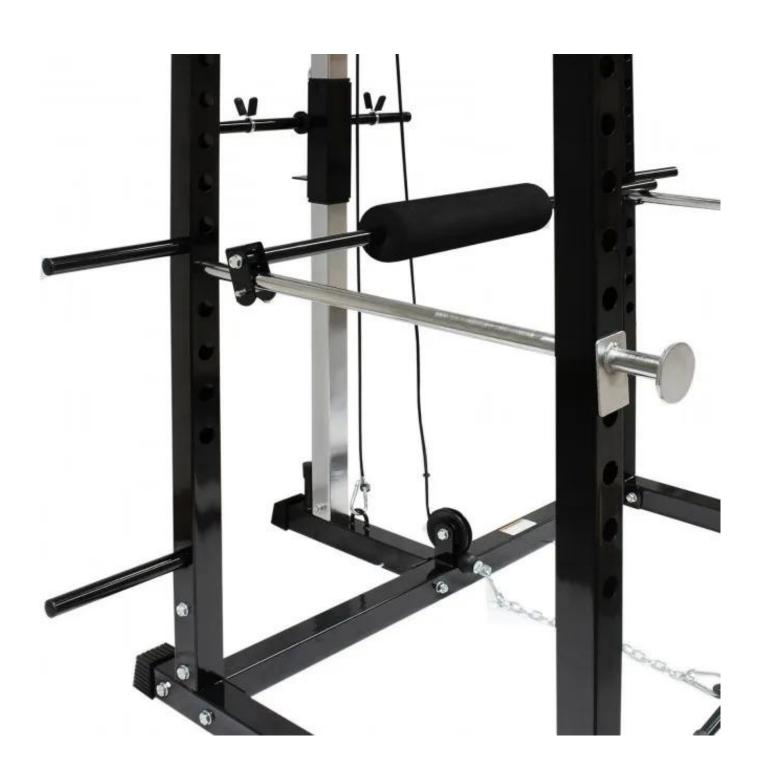

### **Power rack features**

- 1. Vertical support columns: 75 mm x 75 mm
- 2.Adjustsuitable gripping height in the range from 300 mm to 1720 mm
- 3. Additional reinforcement with steel plates in the 4 main nodes of the feeding cage
- 4.Knurled multi-grip pull-up bar: width 102 cm
- 5. Ecological powder painting