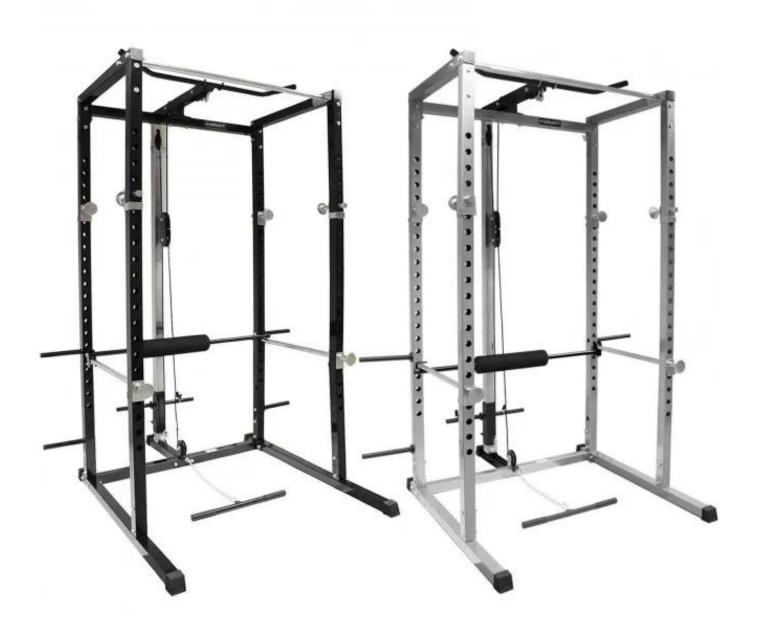

# China commercial power rack Heavy duty squat rack supplier

| Product name    | Commercial feeding rack Heavy duty squat rack supplier |
|-----------------|--------------------------------------------------------|
| cut it          | 115 * 162 * 215 centimeters                            |
| steel tube size | 75 * 75 * 2mm                                          |
| weight          | 120kg                                                  |
| package         | Plyo bag, wooden box and case                          |
| use             | Commercial gyms, gym centers, home fitness             |

### **Power rack features**

- 1. Vertical support columns: 75 mm x 75 mm
- 2.Adjustsuitable gripping height in the range from 300 mm to 1720 mm
- 3. Additional reinforcement with steel plates in the 4 main nodes of the feeding cage
- 4.Knurled multi-grip pull-up bar: width 102 cm
- 5. Ecological powder painting