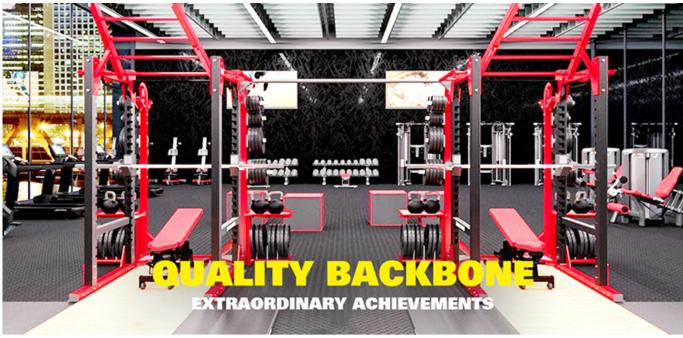

#### **Product description**

# China commercial power rack Heavy duty squat rack supplier

| Product name    | Commercial feeding rack Heavy duty squat rack supplier |
|-----------------|--------------------------------------------------------|
| cut it          | 115 * 162 * 215 centimeters                            |
| steel tube size | 75 * 75 * 2mm                                          |
| weight          | 120kg                                                  |
| package         | Plyo bag, wooden box and case                          |
| use             | Commercial gyms, gym centers, home fitness             |