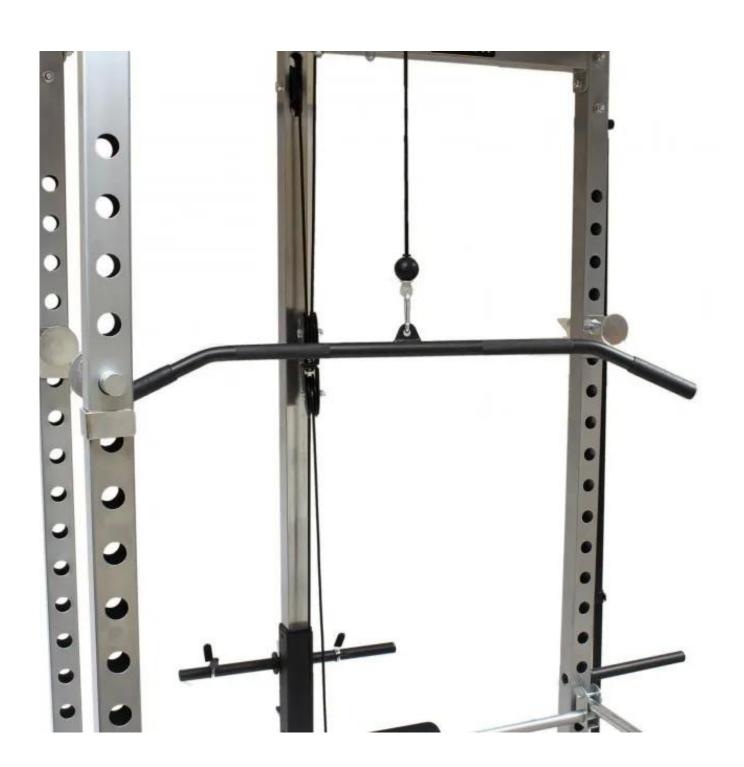

### **Power rack features**

- 1. Vertical support columns: 75 mm x 75 mm
- 2.Adjustsuitable gripping height in the range from 300 mm to 1720 mm
- 3. Additional reinforcement with steel plates in the 4 main nodes of the feeding cage
- 4.Knurled multi-grip pull-up bar: width 102 cm
- 5. Ecological powder painting