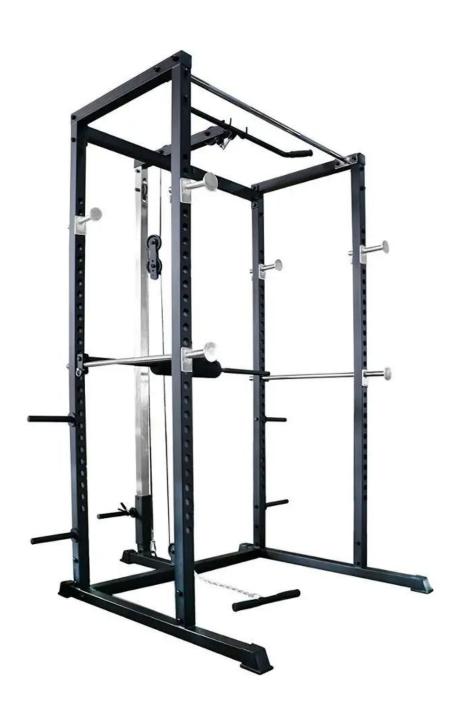

# China commercial power rack Heavy duty squat rack supplier

| Product name    | Commercial feeding rack Heavy duty squat rack supplier |
|-----------------|--------------------------------------------------------|
| cut it          | 115 * 162 * 215 centimeters                            |
| steel tube size | 75 * 75 * 2mm                                          |
| weight          | 120kg                                                  |
| package         | Plyo bag, wooden box and case                          |
| use             | Commercial gyms, gym centers, home fitness             |

### **Power rack features**

- 1. Vertical support columns: 75 mm x 75 mm
- 2.Adjustsuitable gripping height in the range from 300 mm to 1720 mm
- 3. Additional reinforcement with steel plates in the 4 main nodes of the feeding cage
- 4.Knurled multi-grip pull-up bar: width 102 cm
- 5. Ecological powder painting