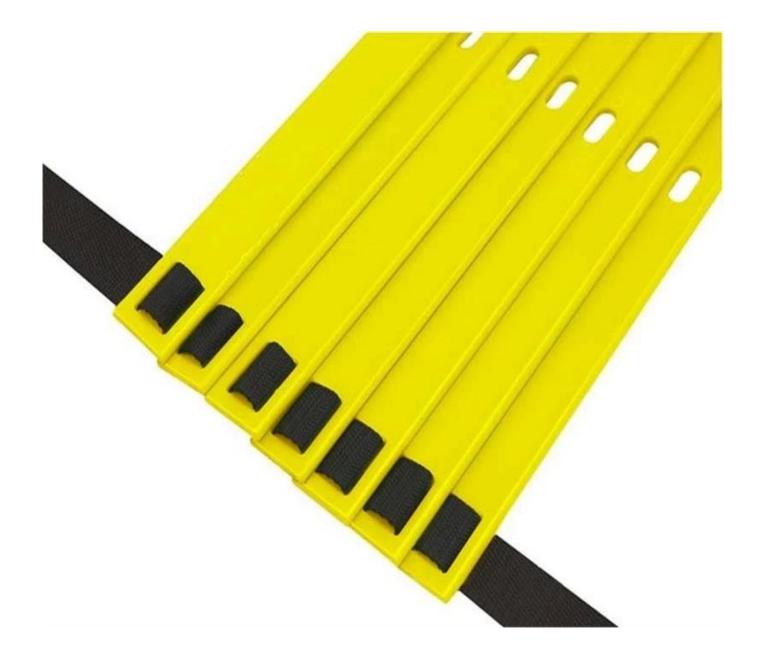

#### Adjustable Equipment Agility Ladder

Fully adjustable rung design.Suitable to meet all your workout demands.

Better athletic performance: Ideal for athletic training, football, soccer, basketball drills, hockey, lacrosse, tennis, badminton, rugby to increase acceleration, leg strength, and speed, core skills, balance, rhythm, and body control.