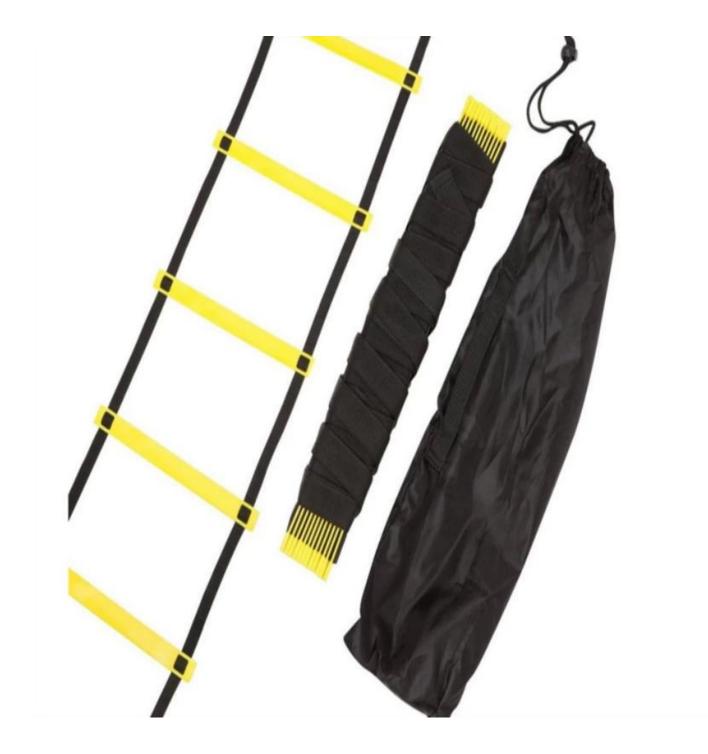

#### Adjustable Equipment Agility Ladder

Fully adjustable rung design.Suitable to meet all your workout demands.

Better athletic performance: Ideal for athletic training, football, soccer, basketball drills, hockey, lacrosse, tennis, badminton, rugby to increase acceleration, leg strength, and speed, core skills, balance, rhythm, and body control.