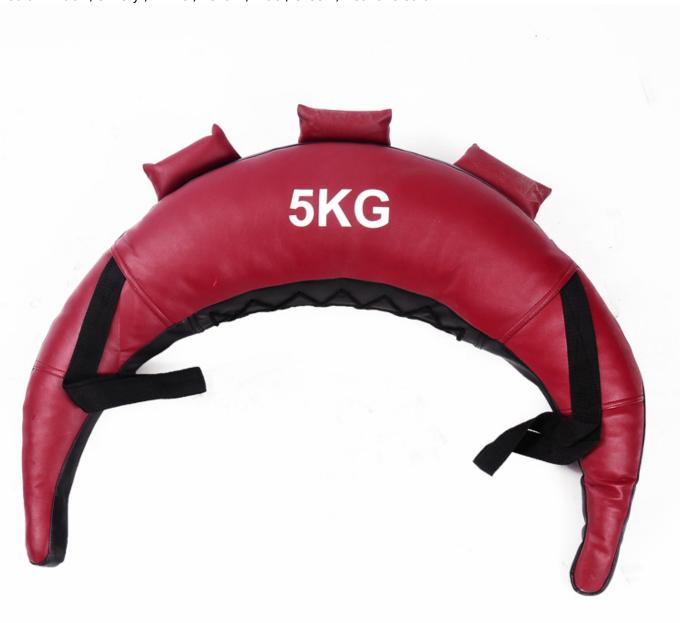

# Sports equipment body exercise bulgarian bag <a href="China weigh to bag factory">China weigh to bag factory</a>

### **Product Description**

-Material: PVC

-Content : EPE + Anti-burst tank (sand inside) -Weight : 5kg , 10kg , 15kg , 20kg , 25kg

-Packaging : 1 PC / Carton-Logo : Customer Logo

-Application : Strength Training

-Color: Black, Silvery, White, Yellow, Blue, Green, Red and so on

XINGYA HOT SALE

## Fitness bulgarian bag strength