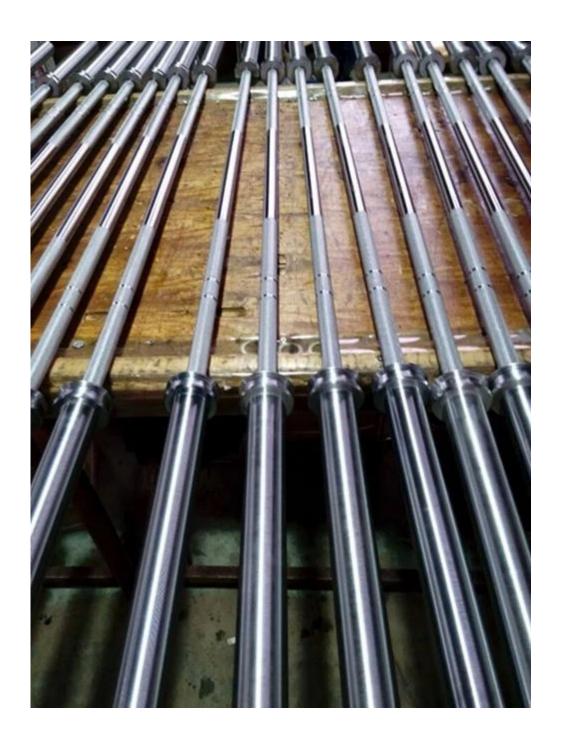

3)Finish: We'd like introduce this olympic weightlifting bar in polish chrome. Each bar is fitted with a machined stainless steel end cap.