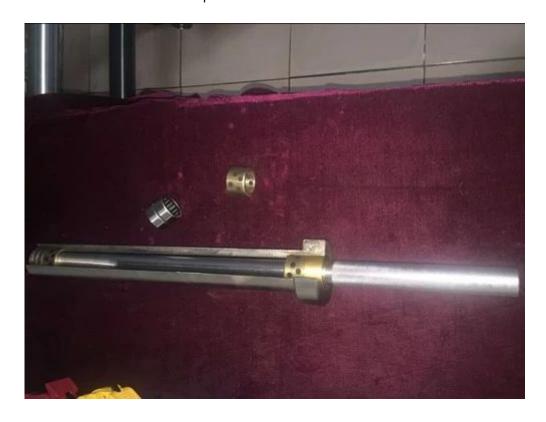

## **Bar features**

- 1)Stainless steel shaft,Chrome sleeves.
- 2)Consistent knurling for grip.
- 3)Cooper bushings for smooth rotation.
- 4) Suitable for power cages and squat racks.

## **Bar details**

1)Steel: We use the best steel and the minimium tensile strength can be 190,000PSI.We also have 215,000PSI, Lifters can choose from them.

2)Knurl: Some bars use passive knurl, we can produce from passive to aggressive knurl. Our goal is allow users decide what they want. We have a machine that allow us generate different variations of knurl patterns.

3)Finish: We'd like introduce this olympic weightlifting bar in polish chrome. Each bar is fitted with a machined stainless steel end cap.