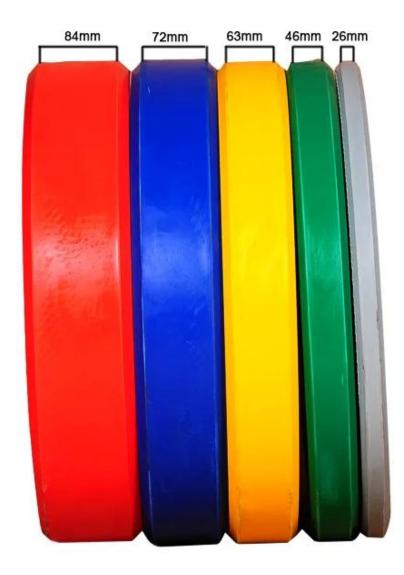

## Product Description

C u s t 0 m i z e d L 0

g 0 P

Ø

b d

n f

t N

B m m

р е

r W

e i

g h t P l

a t e s

Black/gray/gr&ohbyellow/blue/red D i **4** Īm m tn e r Plasticbagetetatetyen+woodenbox

.....