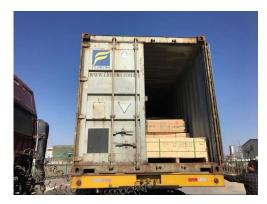

### Packing & Delivery

 $1.For \ small \ gym \ equipment$  , each in a PP bag and many into a carton box.

2.Independent packing is for heavy products , each 600-800kg is in a plywood case.not real wood ,okay for delivery to AU and Europe.