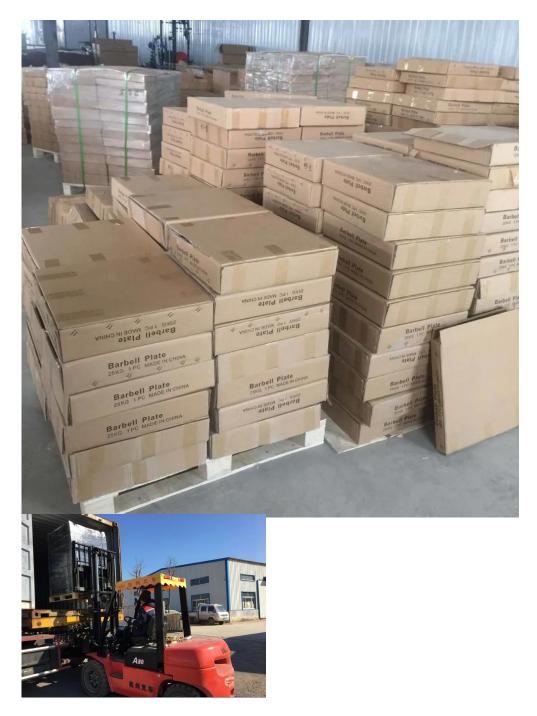

### Packing & Delivery

 $1.For \ small \ gym \ equipment$  , each in a PP bag and many into a carton box.

2.Independent packing is for heavy products , each 600-800kg is in a plywood case.not real wood ,okay for delivery to AU and Europe.