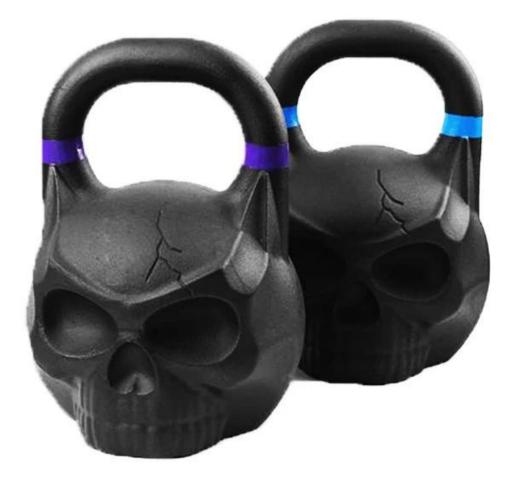

Product Description

2018 China New Gym Equipment Black Cast Iron Skull Kettlebell Ghost kettlebell

Made of solid high-quality cast iron for reliable built-to-last strength. Accept engraved custom LOGO. New design of skull make you charming during fitness. Size from 10kg-20kg,step by 2kg;from 20kg-32kg,step by 4kg