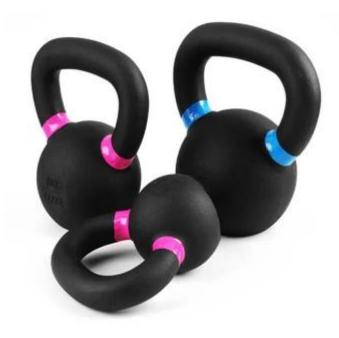

Detailed Images

**Related Products** 

Powder coated kettlebell

Marked in both kilograms and pounds for convenience.With a machined flat bottom designed for renegade rows, kettlebell push ups, and other exercises requiring a stable platform.