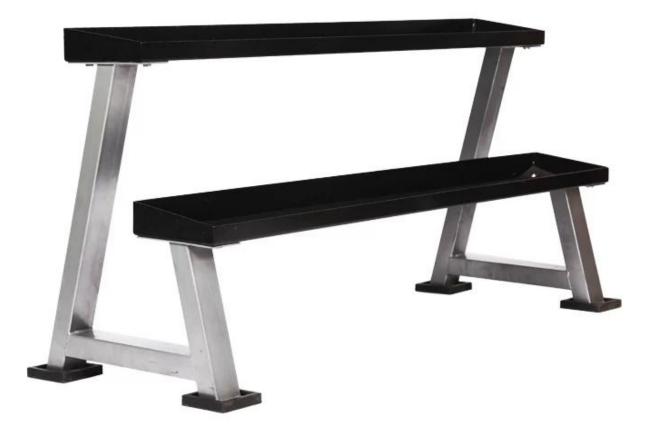

Kettlebell rack

Help keep kettlebells organized and easily accessible.Made from commercial-grade steel, its durable frame can withstand heavy loads while resisting damage from intensive use over time.

Our Company