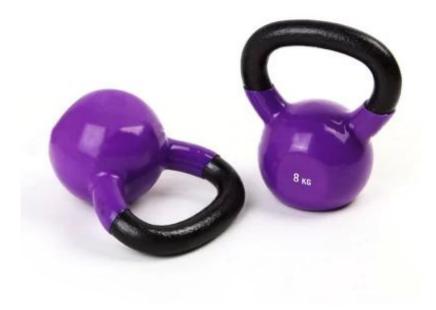

## Rubber kettlebell

Rubber coated kettlebell allows you to workout on a wider array of surfaces without damage and gentle on floors.Kettle bell workouts engage multiple muscle groups at once, making Kettlebells a great option for getting a whole body workout in a short time.