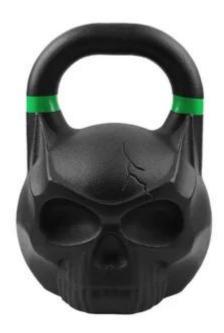

Product Description

2018 China New Gym Equipment Black Cast Iron Skull Kettlebell Ghost kettlebell

Made of solid high-quality cast iron for reliable built-to-last strength. Accept engraved custom LOGO. New design of skull make you charming during fitness. Size from 10kg-20kg,step by 2kg;from 20kg-32kg,step by 4kg