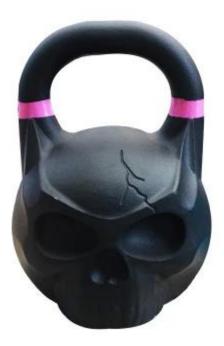

Product Description

2018 China New Gym Equipment Black Cast Iron Skull Kettlebell Ghost kettlebell

Made of solid high-quality cast iron for reliable built-to-last strength. Accept engraved custom LOGO. New design of skull make you charming during fitness. Size from 10kg-20kg,step by 2kg;from 20kg-32kg,step by 4kg