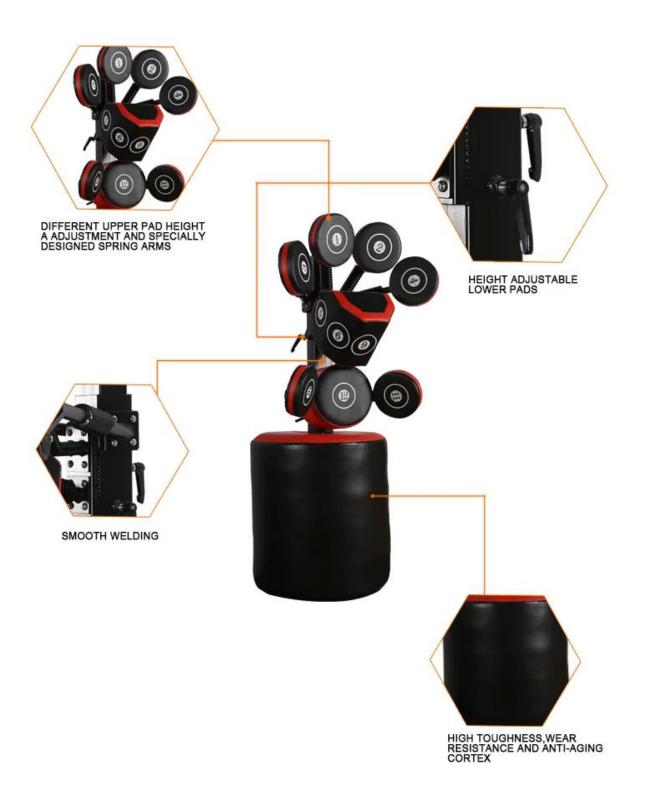

#### HIGH-QUALITY THICKENED PIPE:

THICKENED PIPE IS DESIGNED TO MEET THE STRENGTH DEMAND AND IS NOT EASY TO DUMP

#### · HIGH-STRENGTH SPRING:

THE SPRING IS ELASTIC AND STRONG, WHICH CAN PROTECT THE IMPACT AND CUSHION WELL AND WILL NOT BE HURT

#### IMPORTED LEATHER:

IT IS RESISTANT TO DEFORMATION, CRACK AND EASY TO MAINTAIN

#### HIGH-DENSITY SPONGE:

GOOD ELASTICITY, HIGH DENSITY, LONG-TERM IMPACT AND DEFORMATION