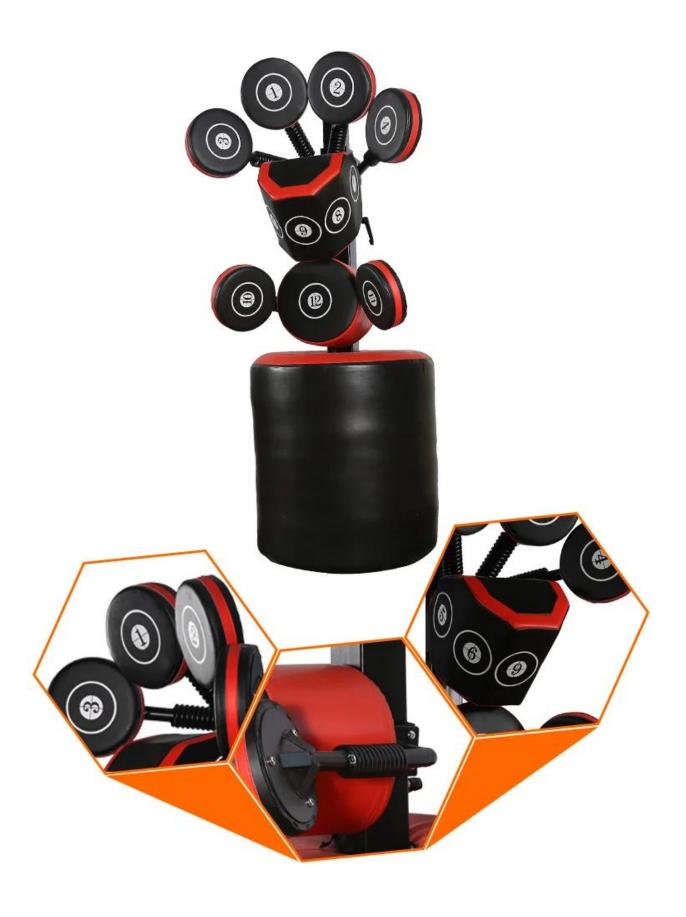

#### 12 TARGETS:

REALIZE THE NEED OF ALL-AROUND HITTING

#### HIGH-QUALITY THICKENED PIPE:

THICKENED PIPE IS DESIGNED TO MEET THE STRENGTH DEMAND AND IS NOT EASY TO DUMP

#### · HIGH-STRENGTH SPRING:

THE SPRING IS ELASTIC AND STRONG, WHICH CAN PROTECT THE IMPACT AND CUSHION WELL AND WILL NOT BE HURT

#### IMPORTED LEATHER:

IT IS RESISTANT TO DEFORMATION, CRACK AND EASY TO MAINTAIN

#### HIGH-DENSITY SPONGE:

GOOD ELASTICITY, HIGH DENSITY, LONG-TERM IMPACT AND DEFORMATION