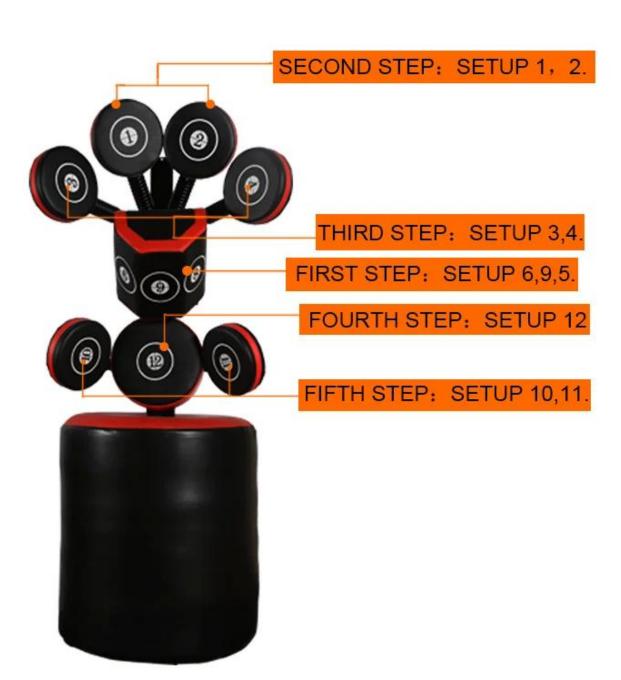

2 1 8 h 0 e l b operiondoutcatr. Nodember o r b o x i n g t r n n g

## **Products Show**

















#### 12 TARGETS:

REALIZE THE NEED OF ALL-AROUND HITTING

#### HIGH COST PERFORMANCE OF DIRECT SELLING BY MANUFACTURERS:

REAL DIRECT SELLING BY MANUFACTURERS GIVES PROFITS TO CONSUMERS

#### HIGH-QUALITY THICKENED PIPE:

THICKENED PIPE IS DESIGNED TO MEET THE STRENGTH DEMAND AND IS NOT EASY TO DUMP

#### · HIGH-STRENGTH SPRING:

THE SPRING IS ELASTIC AND STRONG, WHICH CAN PROTECT THE IMPACT AND CUSHION WELL AND WILL NOT BE HURT

#### IMPORTED LEATHER:

IT IS RESISTANT TO DEFORMATION, CRACK AND EASY TO MAINTAIN

#### HIGH-DENSITY SPONGE:

GOOD ELASTICITY, HIGH DENSITY, LONG-TERM IMPACT AND DEFORMATION





### **INSTALLATION STEPS&BOXING TARGET**

SHANDONG XINGYA SPORTS FITNESS INC.



### Our Service

- 1, OEM or ODM service are welcomed.
- 2, Many years export experience.
- 3, Strict product quality control.
- 4, Small quantity order acceptable.
- 5, High quality service with modern team.

### **Our Company**







## Packing & Delivery







#### PAYMENT













### SHIPPING

Lead Time:20~25 days

Shipping Method: Express, Air Cargo, Ocean

### FAQ

### Q: Are you trading company or manufacturer?

A: We are factory.

### Q: How long is your delivery time?

A: Generally it is 5-10 days if the goods are in stock. or it is 15-20 days if the goods are not in stock, it is according to quantity.

### Q: What is your terms of payment?

A: Payment<=1000USD, 100% in advance. Payment>=1000USD, 30% T/T in advance ,balance before shippment.

## Contact Us

SHANDONG XINGY