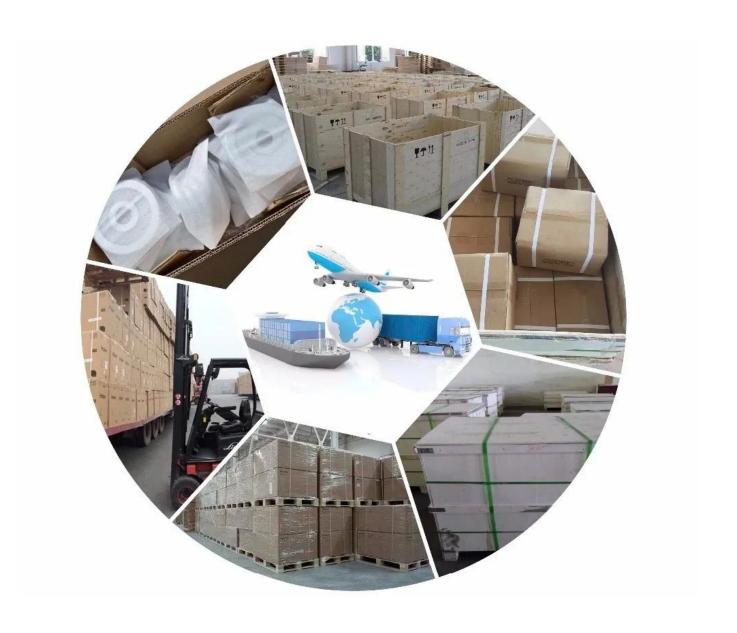

## Packing & Delivery

Packing Details: Polybag+ctn+wooden Case

Port: Qingdao, Shanghai

Delivery Details: 1. By Courier, such as DHL, UPS, Fedex, door to door, it usually takes 5-7 days.

 $2. \ \mbox{By air, it usually takes 3-4 days to destination air port.}$ 

3. By sea, it usually takes 15-30 days to destination port.