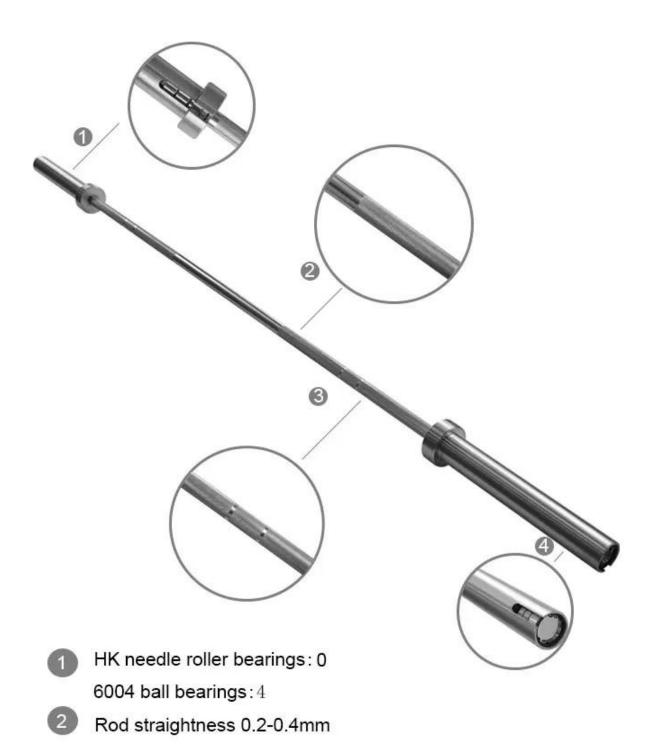

| Name                                     | 20KG Youth Weight Lifting Equipment Barbell Bar                                                                         |
|------------------------------------------|-------------------------------------------------------------------------------------------------------------------------|
| Material Used                            | silicon-manganese spring steel/ordinary spring steel                                                                    |
| HK Needle Roller Bearings                | 0                                                                                                                       |
| 6004 Ball Bearings                       | 4                                                                                                                       |
| Pattern Number                           | 6Section Flower 185/45/195/195/185/185 (machine tool knurling)<br>Features: Smooth, Non-Bruising, Suitable For Training |
| Pattern Depth                            | 0.25-0.35mm                                                                                                             |
| Copper Bushing With Card Slot (patented) | 2                                                                                                                       |
| Tail Structure                           | concavo-convex buckle type                                                                                              |
| Thickness Of Paper Tube Package          | 6mm                                                                                                                     |

## **Product Details**

Pattern depth 0.25-0.35mm

Concavo-convex buckle type