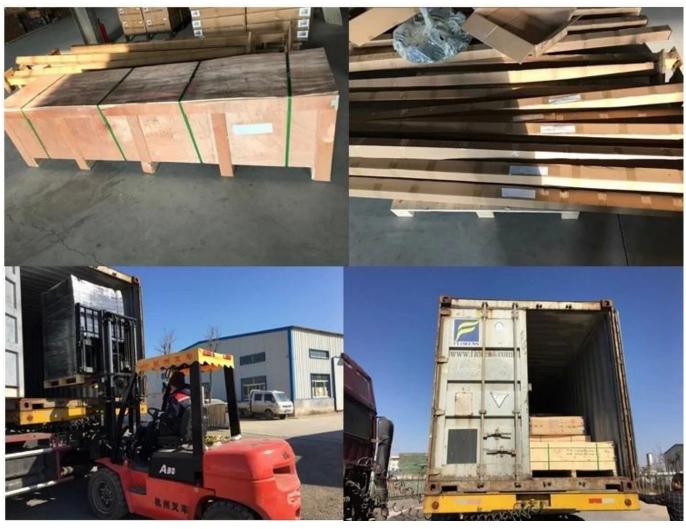

## Packaging Details

- 1: First each weight barl into a plastic bag.
- 2: Then into a carton while use foam board to fix the space between the bar and the carton.
- 3: At last several cartons into a wood box.