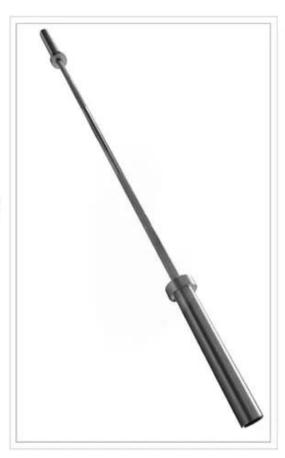

| Name                                     | 20KG Youth Weight Lifting Equipment Barbell Bar                                                                         |
|------------------------------------------|-------------------------------------------------------------------------------------------------------------------------|
| Material Used                            | silicon-manganese spring steel/ordinary spring steel                                                                    |
| HK Needle Roller Bearings                | 0                                                                                                                       |
| 6004 Ball Bearings                       | 4                                                                                                                       |
| Pattern Number                           | 6Section Flower 185/45/195/195/185/185 (machine tool knurling)<br>Features: Smooth, Non-Bruising, Suitable For Training |
| Pattern Depth                            | 0.25-0.35mm                                                                                                             |
| Copper Bushing With Card Slot (patented) | 2                                                                                                                       |
| Tail Structure                           | concavo-convex buckle type                                                                                              |
| Thickness Of Paper Tube Package          | 6mm                                                                                                                     |

## Product Information

Name men's training bar

Material ordinary spring steel

silicon-manganese spring steel

Surface Treatment all white zinc

Tensile Strength 190-200KPSI

Maximum load 1500LB