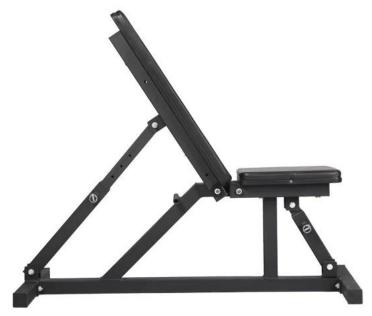

stable Bench Weight Lifting Dumbbell Bench**

| Product Name      | Adjustable Bench Weight Lifting Dumbbell Bench |
|-------------------|------------------------------------------------|
| Color             | Black                                          |
| Size of main tube | 50*50*1.5mm                                    |
| Carton Size       | 1300*540*170mm                                 |
| Net Weight        | 20kg                                           |
| Gross Weight      | 22kg                                           |
| Packing           | one set adjustable bench/carton                |
| Sample            | Available                                      |
| MOQ               | 10sets                                         |

Weight: 20kg Main tube: 50\*50\*1.5mm











.....

# XINGYA HOT SALE



**Company Information** 

Fitness Adjustable Bench



Shandong Xingya Sports Fitness Inc. located in Rizhao City, Shandong Province, China. Factory near air port, train station, with very convenient transportation. Welcome clients all over the world.

Our company always attend different kinds of fairs. We have the Canton Fair booth every year which is offered by our government. We always go to Australia, Germany, New zealand for fitness equipment fairs. Xingya Sports fitness is a professional exercise equipment enterprise for development, production and sales of adjustable benches, dumbbells, barbells, kettlebell, mats, racks and other rubbercoated and dipping products.

Now we have established a solid business relationship with hundreds of customers all o