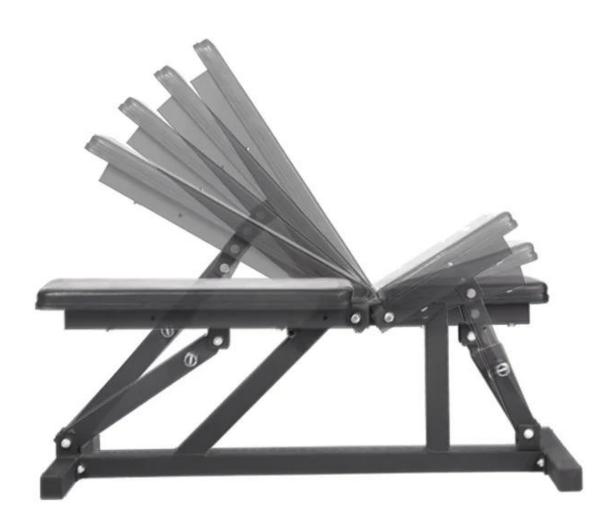

justable Bench Weight Lifting Dumbbell Bench**

| Product Name      | Adjustable Bench Weight Lifting Dumbbell Bench |
|-------------------|------------------------------------------------|
| Color             | Black                                          |
| Size of main tube | 50*50*1.5mm                                    |
| Carton Size       | 1300*540*170mm                                 |
| Net Weight        | 20kg                                           |
| Gross Weight      | 22kg                                           |
| Packing           | one set adjustable bench/carton                |
| Sample            | Available                                      |
| MOQ               | 10sets                                         |

Weight: 20kg Main tube: 50\*50\*1.5mm











.....

# XINGYA HOT SALE



**Company Information** 

Fitness Adjustable Bench



Shandong Xingya Sports Fitness Inc. located in Rizhao City, Shandong Province, China. Factory near air port, train station, with very convenient transportation. Welcome clients all over the world.

Our company always attend different kinds of fairs. We have the Canton Fair booth every year which is offered by our government. We always go to Australia, Germany, New zealand for fitness equipment fairs. Xingya Sports fitness is a professional exercise equipment enterprise for development, production and sales of adjustable benches, dumbbells, barbells, kettlebell, mats, racks and other rubbercoated and dipping products.

Now we have established a solid business relationship with hundreds of customers all