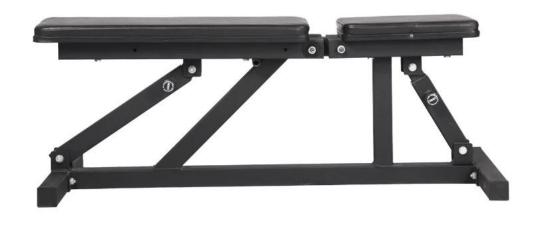

## **Adjustable Bench Weight Lifting Dumbbell Bench**

| Product Name      | Adjustable Bench Weight Lifting Dumbbell Bench |
|-------------------|------------------------------------------------|
| Color             | Black                                          |
| Size of main tube | 50*50*1.5mm                                    |
| Carton Size       | 1300*540*170mm                                 |
| Net Weight        | 20kg                                           |
| Gross Weight      | 22kg                                           |
| Packing           | one set adjustable bench/carton                |
| Sample            | Available                                      |
| MOQ               | 10sets                                         |

Weight: 20kg Main tube: 50\*50\*1.5mm

.....