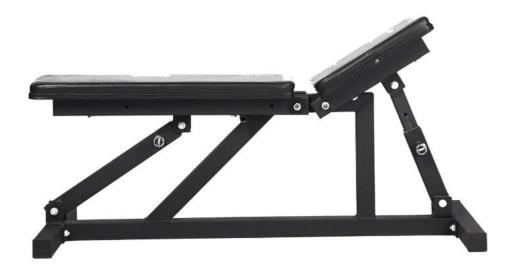

able Bench Weight Lifting Dumbbell Bench**

| Product Name      | Adjustable Bench Weight Lifting Dumbbell Bench |
|-------------------|------------------------------------------------|
| Color             | Black                                          |
| Size of main tube | 50*50*1.5mm                                    |
| Carton Size       | 1300*540*170mm                                 |
| Net Weight        | 20kg                                           |
| Gross Weight      | 22kg                                           |
| Packing           | one set adjustable bench/carton                |
| Sample            | Available                                      |
| MOQ               | 10sets                                         |

Weight: 20kg Main tube: 50\*50\*1.5mm











.....

# XINGYA HOT SALE



**Company Information** 

Fitness Adjustable Bench



Shandong Xingya Sports Fitness Inc. located in Rizhao City, Shandong Province, China. Factory near air port, train station, with very convenient transportation. Welcome clients all over the world.

Our company always attend different kinds of fairs. We have the Canton Fair booth every year which is offered by our government. We always go to Australia, Germany, New zealand for fitness equipment fairs. Xingya Sports fitness is a professional exercise equipment enterprise for development, production and sales of adjustable benches, dumbbells, barbells, kettlebell, mats, racks and other rubbercoated and dipping products.

Now we have established a solid business relationship with hundreds of customers all ove