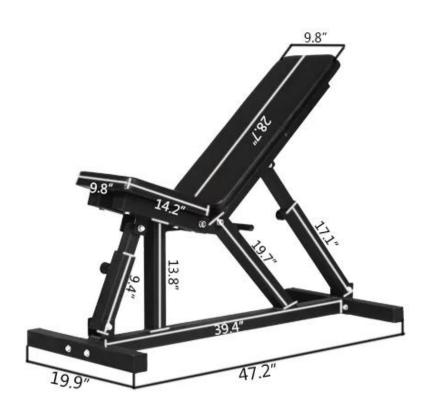

## **Adjustable Bench Weight Lifting Dumbbell Bench**

| Product Name      | Adjustable Bench Weight Lifting Dumbbell Bench |
|-------------------|------------------------------------------------|
| Color             | Black                                          |
| Size of main tube | 50*50*1.5mm                                    |
| Carton Size       | 1300*540*170mm                                 |
| Net Weight        | 20kg                                           |
| Gross Weight      | 22kg                                           |
| Packing           | one set adjustable bench/carton                |
| Sample            | Available                                      |
| MOQ               | 10sets                                         |

Weight: 20kg Main tube: 50\*50\*1.5mm

.....