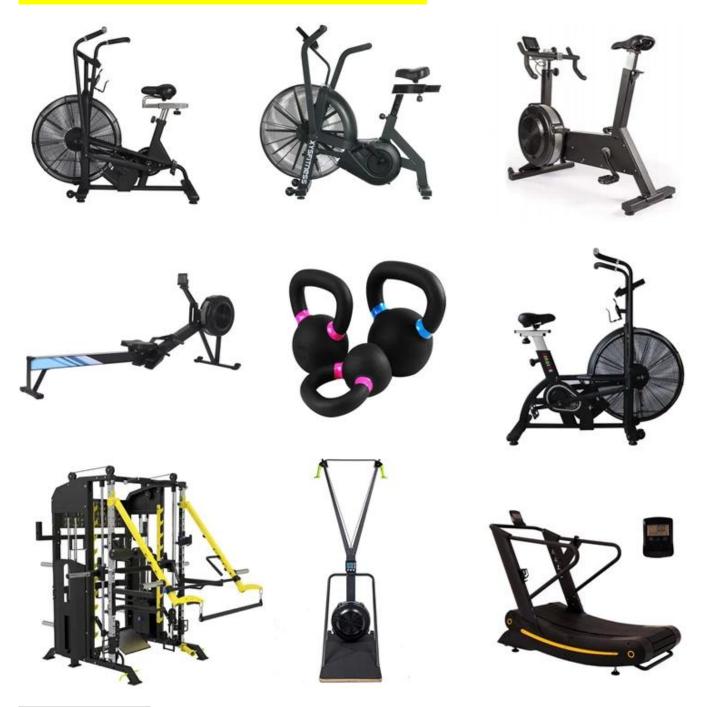

Our company always attend different kinds of fairs. We have the Canton Fair booth every year which is offered by our government. We always go to Australia, Germany, New zealand for fitness equipment fairs. Xingya Sports fitness is a professional exercise equipment enterprise for development, production and sales of adjustable benches, dumbbells, barbells, kettlebell, mats, racks and other rubbercoated and dipping products.