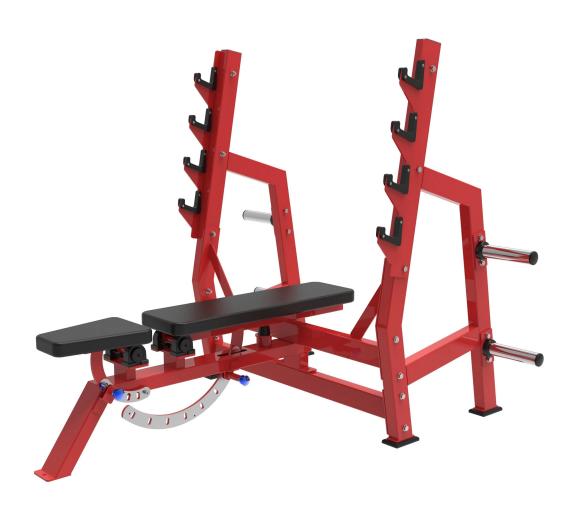

# **Product Description**

- adjustable chest press rack
- fitness equipment for chest press
- upper body workout tool
- strength training equipment