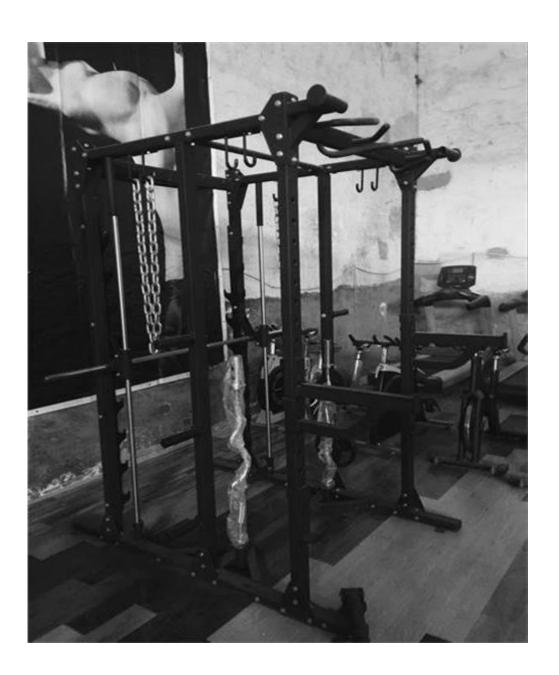

## Product Detail

Rubber-lined adjustable safety spotters with 26 marked adjustment options

Rubber-lined adjustable bar catches with 24 marked adjustment options

Adjustable items include ABS glide inserts to prevent binding and oversized easy grip pop pins

All structure uprights are double gusseted to reinforce stability and durability

Wide "Sumo" design provides more interior workout space

- 2 x Olympic weight plate storage posts
- 2 x Vertical Olympic weight bar storage receivers

Steel construction comprised of 12- and 14- steel gauge thickness

3-step powder coat finish for exceptional durability