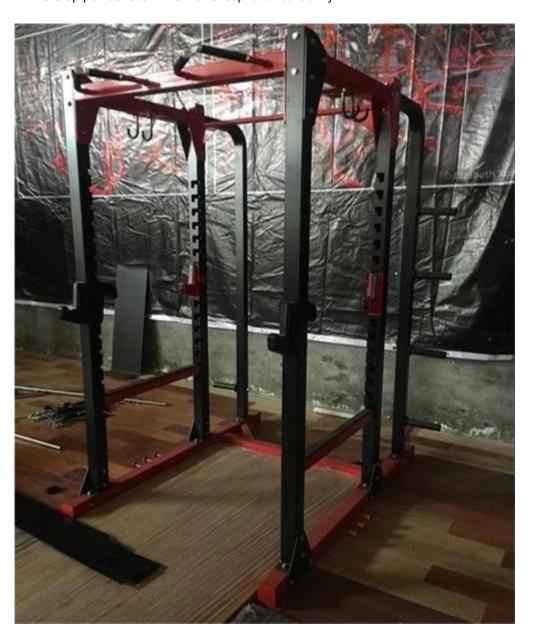

## Product Detail

Rubber-lined adjustable safety spotters with 26 marked adjustment options

Rubber-lined adjustable bar catches with 24 marked adjustment options

Adjustable items include ABS glide inserts to prevent binding and oversized easy grip pop pins

All structure uprights are double gusseted to reinforce stability and durability

Wide "Sumo" design provides more interior workout space

- 2 x Olympic weight plate storage posts
- 2 x Vertical Olympic weight bar storage receivers

Steel construction comprised of 12- and 14- steel gauge thickness

3-step powder coat finish for exceptional durability