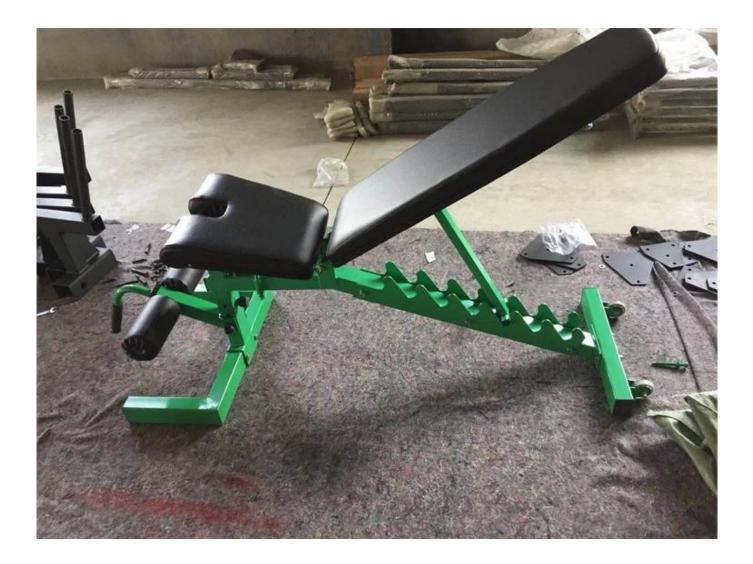

## **Product Specification:**

- Deluxe weight bench to develop both your upper and lower body
- 8 position adjustment ranging anywhere between flat, incline and decline
- Heavy-duty steel frame with 300kgs Weight Capacity

| Product Name | Adjustable bench         |
|--------------|--------------------------|
| Material     | Steel                    |
| Size         | 130*54*17                |
| LOGO         | Customer LOGO acceptable |
| MOQ          | 20pc                     |
| OEM Service  | Yes                      |
| Packing      | Plastic bag,foam,carton  |

### **Product show**

•







## Package:



## **Related Products**



## About Xingya

Shandong Xingya Sports Fitness Inc. is a professional exercise equipment enterprise for development, production and sales of rigs,,racks,kettlebells,weight plates and cardio equipment.(<u>China adjustable bench Commercial GYM</u>)We have more than 12 years' experience in exporting and 20 years' in producing fitness machines.

Upon the advanced production equipment and strict quality control system, we supply customers nice quality products.

Our company always attend different kinds of fairs. We have the Canton Fair booth every year which is offered by our government.We always go to Australia, Germany, New Zealand, America and Brazil for fitness equipment fairs.

Now we have established a solid business relationship with hundreds