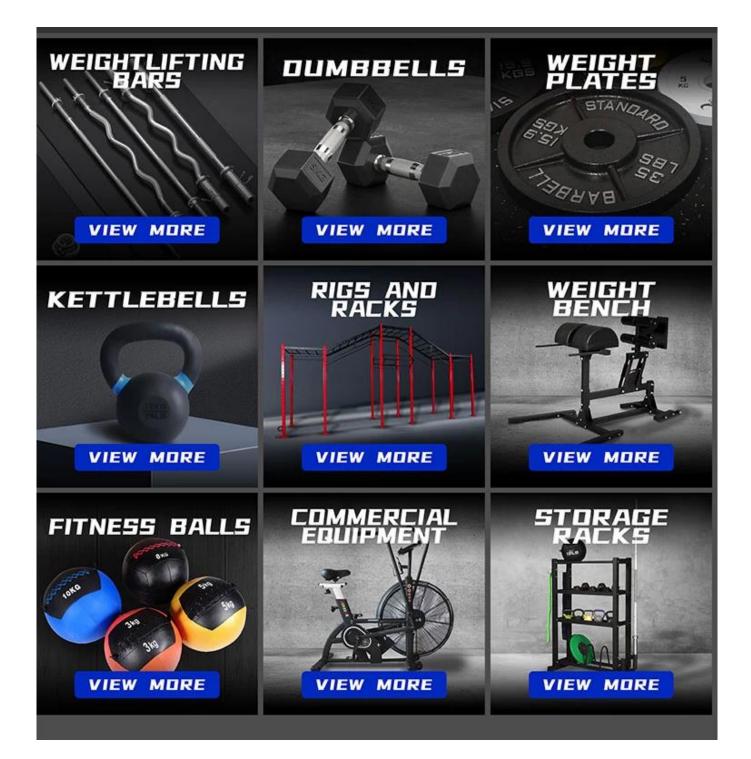

## **Product Specification:**

- Deluxe weight bench to develop both your upper and lower body
- 8 position adjustment ranging anywhere between flat, incline and decline
- Heavy-duty steel frame with 300kgs Weight Capacity

| Product Name | Adjustable bench         |
|--------------|--------------------------|
| Material     | Steel                    |
| Size         | 130*54*17                |
| LOGO         | Customer LOGO acceptable |
| MOQ          | 20pc                     |
| OEM Service  | Yes                      |
| Packing      | Plastic bag,foam,carton  |

### **Product show**

•







## Package:



## **Related Products**



## About Xingya

Shandong Xingya Sports Fitness Inc. is a professional exercise equipment enterprise for development, production and sales of rigs,,racks,kettlebells,weight plates and cardio equipment.(<u>China adjustable bench Commercial GYM</u>)We have more than 12 years' experience in exporting and 20 years' in producing fitness machines.

Upon the advanced production equipment and strict quality control system, we supply customers nice quality products.

Our company always attend different kinds of fairs. We have the Canton Fair booth every year which is offered by our government.We always go to Australia, Germany, New Zealand, America and Brazil for fitness equipment fairs.

Now we have established a solid business relationship with hundreds of customers all over the words, includin