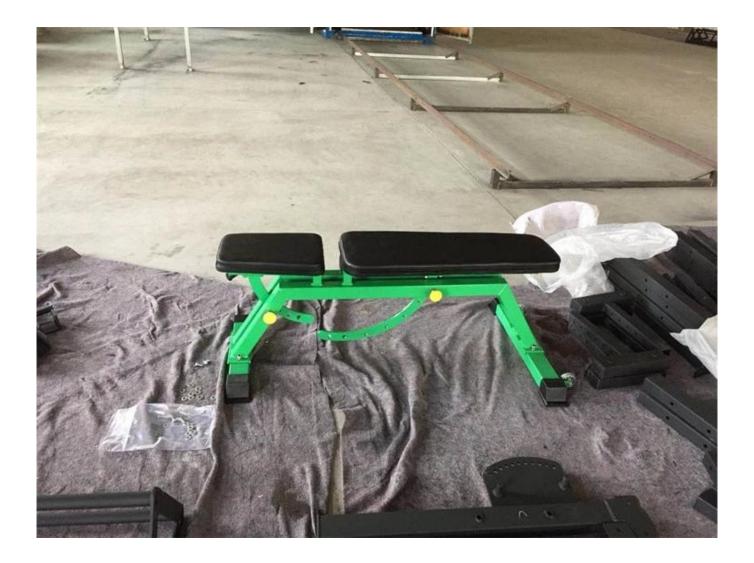

## **Product Specification:**

- Deluxe weight bench to develop both your upper and lower body
- 8 position adjustment ranging anywhere between flat, incline and decline
- Heavy-duty steel frame with 300kgs Weight Capacity

| Product Name | Adjustable bench         |
|--------------|--------------------------|
| Material     | Steel                    |
| Size         | 130*54*17                |
| LOGO         | Customer LOGO acceptable |
| MOQ          | 20pc                     |
| OEM Service  | Yes                      |
| Packing      | Plastic bag,foam,carton  |

### **Product show**

•







## Package:



## **Related Products**



## About Xingya

Shandong Xingya Sports Fitness Inc. is a professional exercise equipment enterprise for development, production and sales of rigs,,racks,kettlebells,weight plates and cardio equipment.(<u>China adjustable bench Commercial GYM</u>)We have more than 12 years' experience in exporting and 20 years' in producing fitness machines.

Upon the advanced production equipment and strict quality control system, we supply customers nice quality products.

Our company always attend different kinds of fairs. We have the Canton Fair booth every year which is offered by our government.We always go to Australia, Germany, New Zealand, America and Brazil for fitness equipment fairs.

Now we have established a solid business relationship with hundre