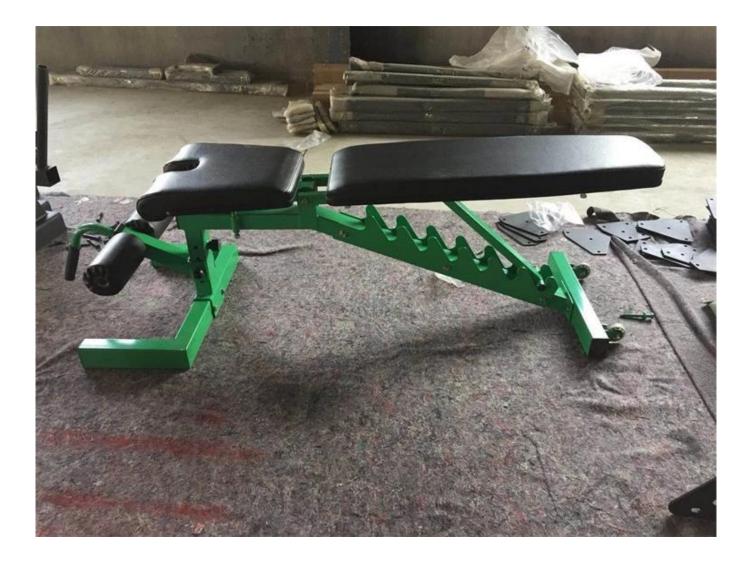

### **Product show**

•

## **Product Specification:**

- Deluxe weight bench to develop both your upper and lower body
- 8 position adjustment ranging anywhere between flat, incline and decline
- Heavy-duty steel frame with 300kgs Weight Capacity