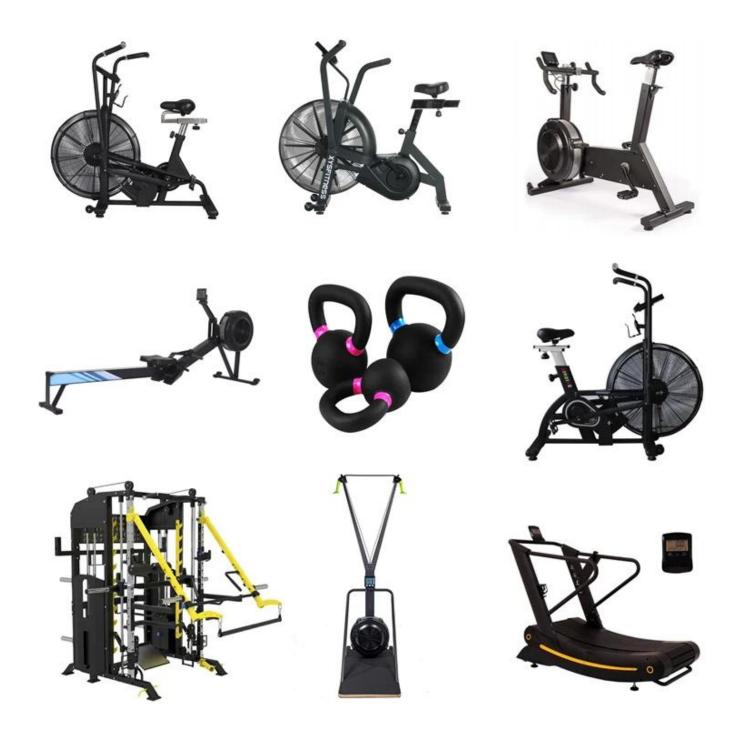

or development, production and sales of dumbbells, barbells, kettlebell, mats, racks and other rubbercoated and dipping products.

Now we have established a solid business relationship with hundreds of customers all over the words, including North America, Europe, the Middle East and Asia.

"Creating value for all customers with innovation and quality"is our changeless promise. We sincerely hope to cooperate with you to develop together in the future.

## **EXHIBITION**



Powder coated gym kettlebell <u>skull monster kettlebell</u> from China manufacture factory

| Material | Iron steel,powder coated  |
|----------|---------------------------|
| Size     | 10/12/16/20/24kg          |
| Package  | Foam,carton,wooden pllate |
| LOGO     | Customised LOGO           |







XINGYA HOT SALE



# OUR ADVANTAGES

### SHANDONG XINGYA SPORTS FITNESS INC.



We are the original factory, we can accept OEM and ODM orders



We have big stock products in our warehouse, so every order can be delivered within 7-10 days



We have professional sales team, offer 24 hours online service for you



We have strict quality control and check department, guarantee every products you received in good condition



We have exquisite technology and strict quality control along with first-class after sale service

#### Q:Do you have MOQ for product, or amount?

A:It's better for reach \$2000,so that we can send to you by sea.

#### Q:What's your payment term?

A:Generally 30% deposit and 70% balance.T/T L/C all OK.

#### Q:I don't have shipping forwarder in China, how can I order?

A:We have good re