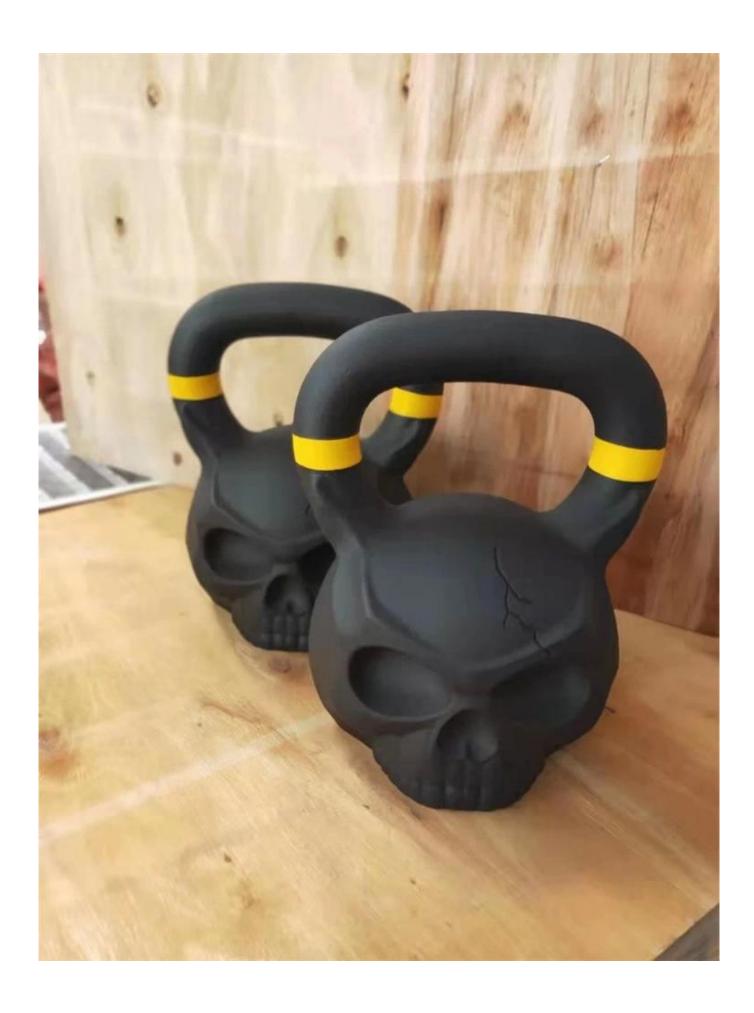

## **EXHIBITION**

Powder coated gym kettlebell <u>skull monster kettlebell</u> from China manufacture factory

| Material | Iron steel,powder coated  |
|----------|---------------------------|
| Size     | 10/12/16/20/24kg          |
| Package  | Foam,carton,wooden pllate |
| LOGO     | Customised LOGO           |