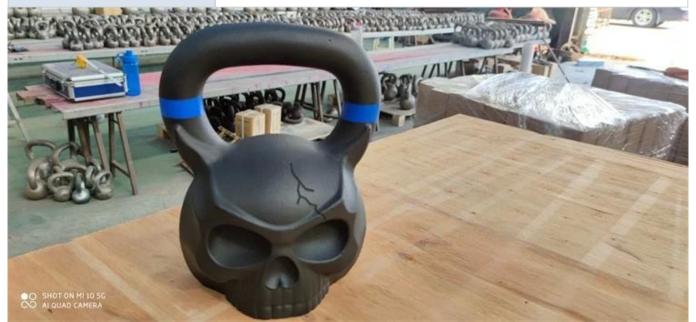

## **EXHIBITION**

Powder coated gym kettlebell <u>skull monster kettlebell</u> from China manufacture factory

| Material | Iron steel,powder coated  |
|----------|---------------------------|
| Size     | 10/12/16/20/24kg          |
| Package  | Foam,carton,wooden pllate |
| LOGO     | Customised LOGO           |