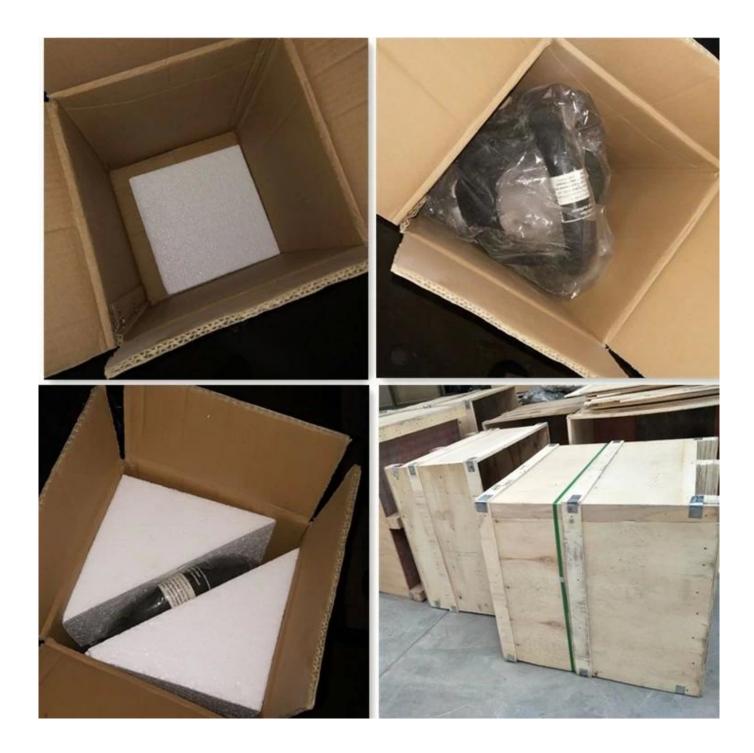

## **EXHIBITION**

Product Name Gravity Black Cast Iron Powder Coated Kettlebell China Kettlebell Manufacturer

Material Iron steel,powder coated

| Size    | 2kg to 28kg,step by 2kg;28kg to 48kg,step by 4kg |
|---------|--------------------------------------------------|
| Package | Foam,carton,wooden pllate                        |
| LOGO    | Customised LOGO                                  |