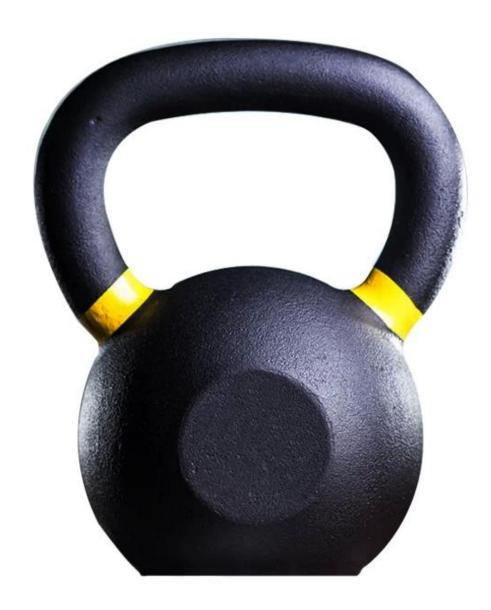

## **EXHIBITION**

Product Name Gravity Black Cast Iron Powder Coated Kettlebell China Kettlebell Manufacturer

Material Iron steel,powder coated

| Size    | 2kg to 28kg,step by 2kg;28kg to 48kg,step by 4kg |
|---------|--------------------------------------------------|
| Package | Foam,carton,wooden pllate                        |
| LOGO    | Customised LOGO                                  |