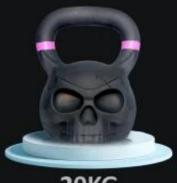

## **Product show**

Comfortable smooth handles,

different diameter for differ-

Color coded handles, simple but fashion, recognize different size easily

Proprietary powder coating process, smooth surface, great feel, durable and dirty-proof

Unique skull appearance.

Fall prevention

Resistance to falling

Maintenance free

10KG

12KG

16KG

20KG

24KG

12KG

16KG