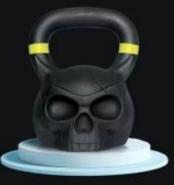

## **Product show**

Comfortable smooth handles,

different diameter for differ-

Color coded handles, simple but fashion, recognize different size easily

Proprietary powder coating process, smooth surface, great feel, durable and dirty-proof

Unique skull appearance.

Fall prevention

Resistance to falling

Maintenance free

10KG

12KG

16KG

20KG