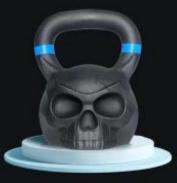

## **Product show**

Comfortable smooth handles,

different diameter for differ-

Color coded handles, simple but fashion, recognize different size easily

Proprietary powder coating process, smooth surface, great feel, durable and dirty-proof

Unique skull appearance.

Fall prevention

Resistance to falling

Maintenance free

10KG

12KG

16KG

20KG