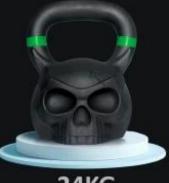

## **Product show**

Comfortable smooth handles,

different diameter for differ-

Color coded handles, simple but fashion, recognize different size easily

Proprietary powder coating process, smooth surface, great feel, durable and dirty-proof

Unique skull appearance.

Fall prevention

Resistance to falling

Maintenance free

10KG

12KG

16KG

20KG

24KG

12KG

16KG