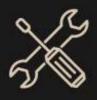

# **Product Specification:**

| <b>Product Name</b> | Skull kettlebell                          |
|---------------------|-------------------------------------------|
| Size                | 10/12/16/20/24kg                          |
| Color               | Black,gray                                |
| Logo                | Customized logo                           |
| OEM Service         | Yes                                       |
| MOQ                 | 3000kgs                                   |
| Packing details     | Plastic bag-carton-pallet or foam package |

Unique skull appearance.

Fall prevention

Resistance to falling

Maintenance free

10KG

12KG

16KG

20KG