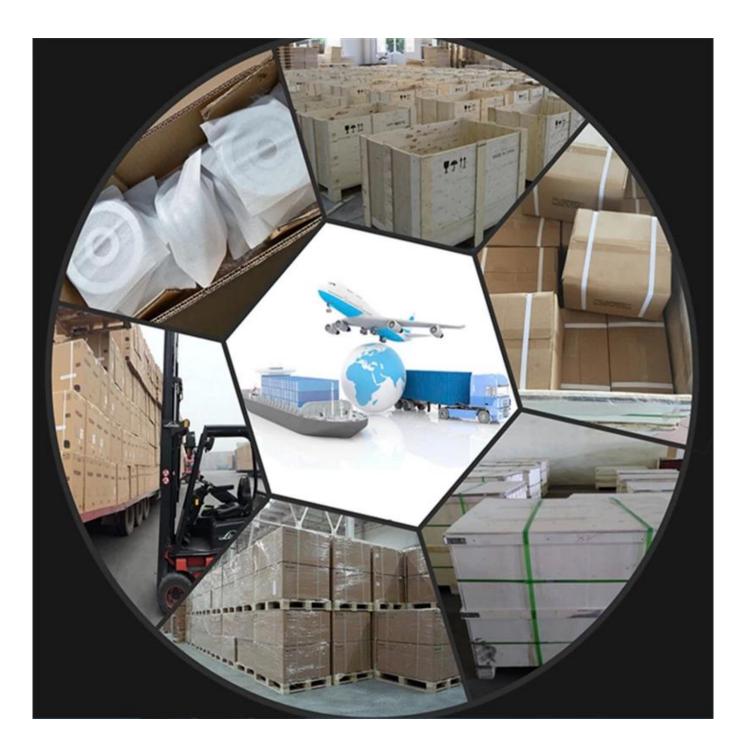

### **Packaging and delivery**

Packaging Details:

1. first, some components for the plastic bag.

2. then in cardboard boxes when you use foam board to fix the space between the component and the box.

3. At the end of a few boxes in the wooden box.