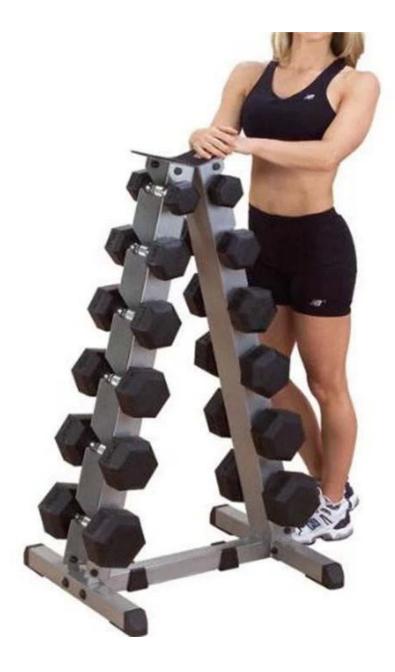

# Product description

<u>The XYSFitness Dumbbell Rack</u> can hold up to 6 pairs of XYSFitness dumbbells from 1 to 15 pounds each. Welded steel construction means that it's strong enough for the job, and the powder-coated silver finish helps prevent rust and corrosion.

The XYSFitness Dumbbell Rack isn't just a space-saver or nice accessory, it's an essential part of your <u>strength program</u>. When your vinyl or neoprene <u>dumbbells</u> are right where you need them and easy to reach, you're more likely to use them -- and that means you're closer to getting the workout you want and need.