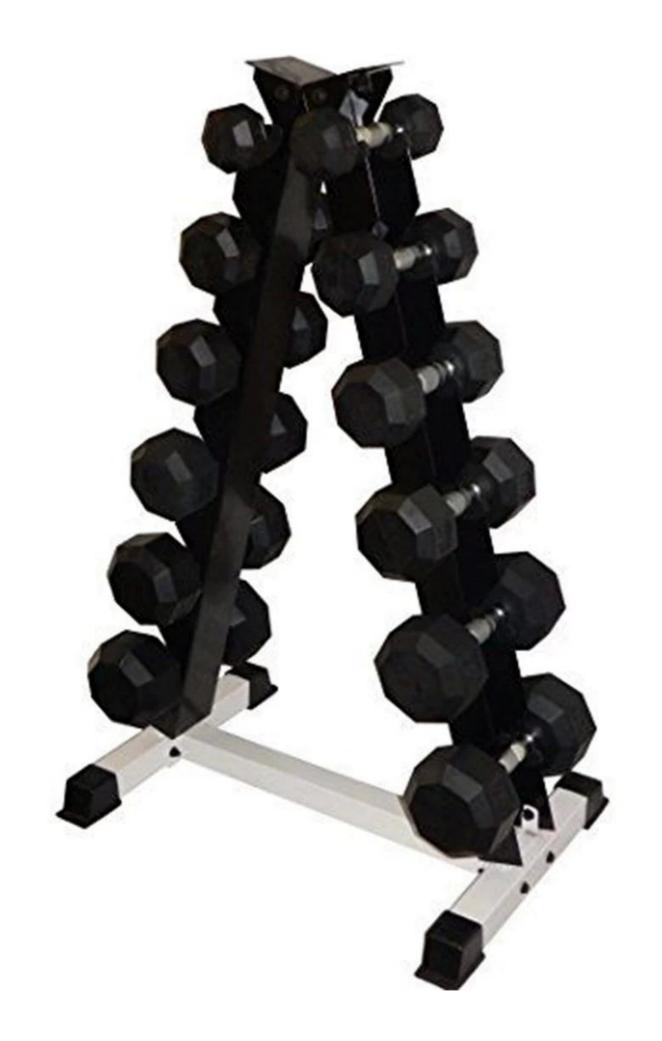

# Product description

<u>The XYSFitness Dumbbell Rack</u> can hold up to 6 pairs of XYSFitness dumbbells from 1 to 15 pounds each. Welded steel construction means that it's strong enough for the job, and the powder-coated silver finish helps prevent rust and corrosion.

The XYSFitness Dumbbell Rack isn't just a space-saver or nice accessory, it's an essential part of your <u>strength program</u>. When your vinyl or neoprene <u>dumbbells</u> are right where you need them and easy to reach, you're more likely to use them -- and that means you're closer to getting the workout you want and need.