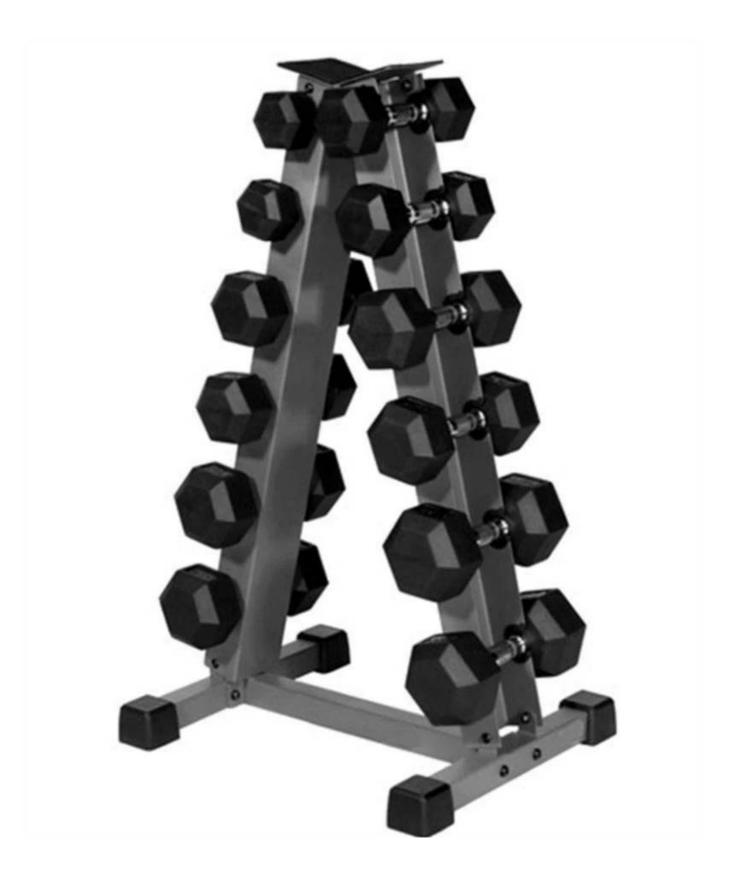

# Product description

<u>The XYSFitness Dumbbell Rack</u> can hold up to 6 pairs of XYSFitness dumbbells from 1 to 15 pounds each. Welded steel construction means that it's strong enough for the job, and the powder-coated silver finish helps prevent rust and corrosion.

The XYSFitness Dumbbell Rack isn't just a space-saver or nice accessory, it's an essential part of your <u>strength program</u>. When your vinyl or neoprene <u>dumbbells</u> are right where you need them and easy to reach, you're more likely to use them -- and that means you're closer to getting the workout you want and need.