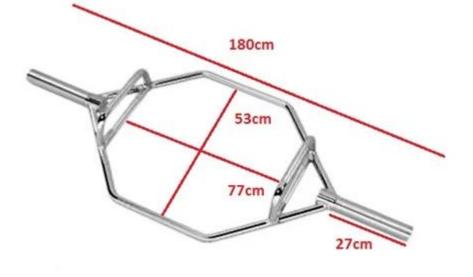

## Product details:

| Hex bar length   | 1800mm                        |
|------------------|-------------------------------|
| Bar construction | Steel bar and sleeves         |
| Max load         | 700lb                         |
| Handle diameter  | 28mm                          |
| Grip             | Medium knurling               |
| Finish           | Electroplated hard chrome bar |