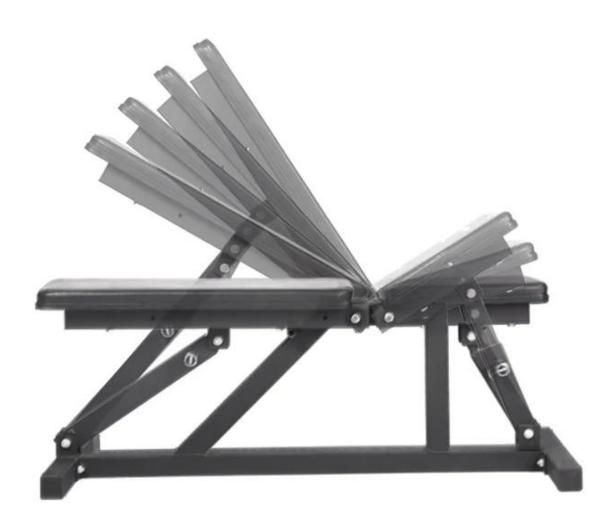

# **Products Show**

Weight: 20kg

Main tube:

50\*50\*1.5mm











.....

## Doloted Droducto







Dumbbell Kettlebell Weight plate

Our Company





## **Factory**

Our Factory

## Workshop

Our Workshop



## Packing & Delivery

- 1.polybag+ctn
- 2. Shipping by by sea, by air and by express.



## **Customer Photo**

As a dynamic team, we have 12 years experience in this market. So we study hard, leran more from our customer, we hope we can become one of the largest and professional supplier in China in this market.









## FAQ

#### Q: Are you trading company or manufacturer?

A: We are factory. Welcome you visit our factory.

#### Q: How long is your delivery time?

A: Generally it is 5-10 days if the goods are in stock. or it is 15-20 days if the goods are not in stock, it is according to quantity.

#### Q: Do you provide samples? is it