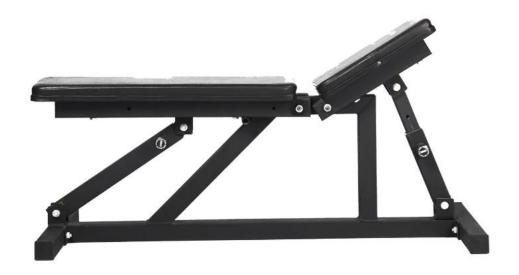

# **Products Show**

Weight: 20kg

Main tube:

50\*50\*1.5mm











.....

## Doloted Droducto







Dumbbell Kettlebell Weight plate

Our Company





## **Factory**

Our Factory

## Workshop

Our Workshop



## Packing & Delivery

- 1.polybag+ctn
- 2. Shipping by by sea, by air and by express.



## **Customer Photo**

As a dynamic team, we have 12 years experience in this market. So we study hard, leran more from our customer, we hope we can become one of the largest and professional supplier in China in this market.









## FAQ

#### Q: Are you trading company or manufacturer?

A: We are factory. Welcome you visit our factory.

#### Q: How long is your delivery time?

A: Generally it is 5-10 days if the goods are in stock. or it is 15-20 days if the goods are not in stock, it is according to quantity.

#### Q: Do you provide samples? is it fre