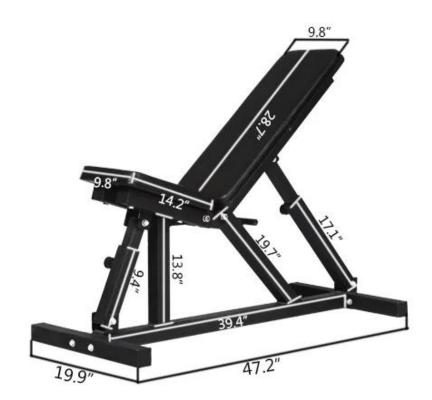

# **Products Show**

Weight: 20kg

Main tube:

50\*50\*1.5mm











.....

## Doloted Droducto







Dumbbell Kettlebell Weight plate

Our Company





## **Factory**

Our Factory

## Workshop

Our Workshop



## Packing & Delivery

- 1.polybag+ctn
- 2. Shipping by by sea, by air and by express.



## **Customer Photo**

As a dynamic team, we have 12 years experience in this market. So we study hard, leran more from our customer, we hope we can become one of the largest and professional supplier in China in this market.









## FAQ

#### Q: Are you trading company or manufacturer?

A: We are factory. Welcome you visit our factory.

#### Q: How long is your delivery time?

A: Generally it is 5-10 days if the goods are in stock. or it is 15-20 days if the goods are not in stock, it is according to quantity.

#### Q: Do you provide samples? is