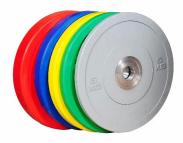

# **Products Show**

Weight: 20kg

Main tube:

50\*50\*1.5mm











.....

## Doloted Droducto







Dumbbell Kettlebell Weight plate

Our Company





## **Factory**

Our Factory

## Workshop

Our Workshop



## Packing & Delivery

- 1.polybag+ctn
- 2. Shipping by by sea, by air and by express.



## **Customer Photo**

As a dynamic team, we have 12 years experience in this market. So we study hard, leran more from our customer, we hope we can become one of the largest and professional supplier in China in this market.









## FAQ

#### Q: Are you trading company or manufacturer?

A: We are factory. Welcome you visit our factory.

#### Q: How long is your delivery time?

A: Generally it is 5-10 days if the goods are in stock. or it is 15-20 days if the goods are not in stock, it is according to quantity.

#### Q: Do you provide samples? is it free or extra?

A: Yes, we could offer