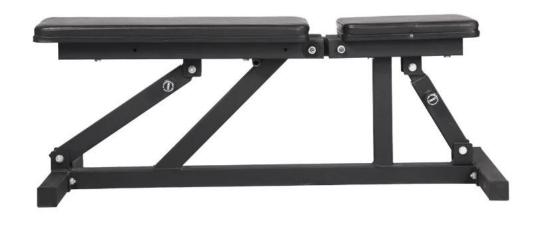

# **Products Show**

Weight: 20kg

Main tube:

50\*50\*1.5mm











.....

## Doloted Droducto







Dumbbell Kettlebell Weight plate

Our Company





## **Factory**

Our Factory

## Workshop

Our Workshop



## Packing & Delivery

- 1.polybag+ctn
- 2. Shipping by by sea, by air and by express.



## **Customer Photo**

As a dynamic team, we have 12 years experience in this market. So we study hard, leran more from our customer, we hope we can become one of the largest and professional supplier in China in this market.









## FAQ

#### Q: Are you trading company or manufacturer?

A: We are factory. Welcome you visit our factory.

#### Q: How long is your delivery time?

A: Generally it is 5-10 days if the goods are in stock. or it is 15-20 days if the goods are not in stock, it is according to quantity.

#### Q: Do you provide samples? is it free