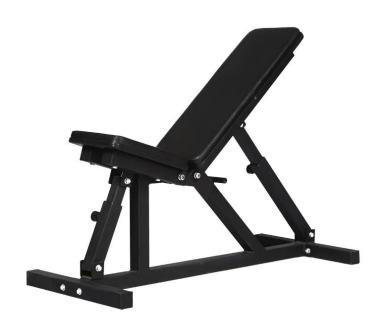

# **Products Show**

Weight: 20kg

Main tube:

50\*50\*1.5mm











.....

## Doloted Droducto







Dumbbell Kettlebell Weight plate

Our Company





## **Factory**

Our Factory

## Workshop

Our Workshop



## Packing & Delivery

- 1.polybag+ctn
- 2. Shipping by by sea, by air and by express.



## **Customer Photo**

As a dynamic team, we have 12 years experience in this market. So we study hard, leran more from our customer, we hope we can become one of the largest and professional supplier in China in this market.









## FAQ

#### Q: Are you trading company or manufacturer?

A: We are factory. Welcome you visit our factory.

#### Q: How long is your delivery time?

A: Generally it is 5-10 days if the goods are in stock. or it is 15-20 days if the goods are not in stock, i