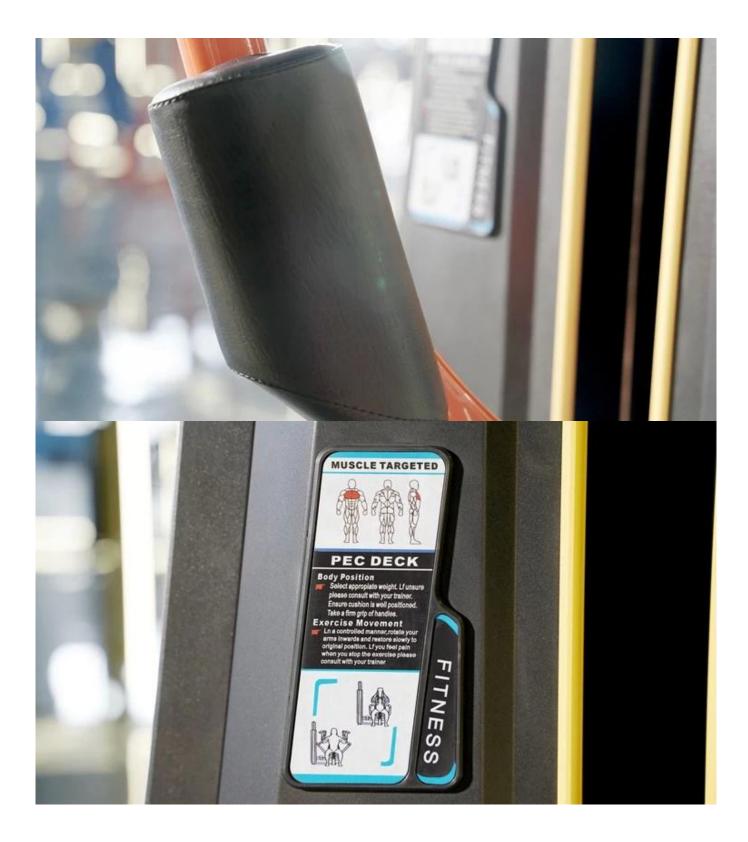

## **Product Description**

- High quality,commercial grade
- Incremental weight
- Clearly indicated adjustments for ease of use
- Wide motion for improved biomechanics
- Product size:1280\*1050\*1350
- Weight:216kgs Wooden package