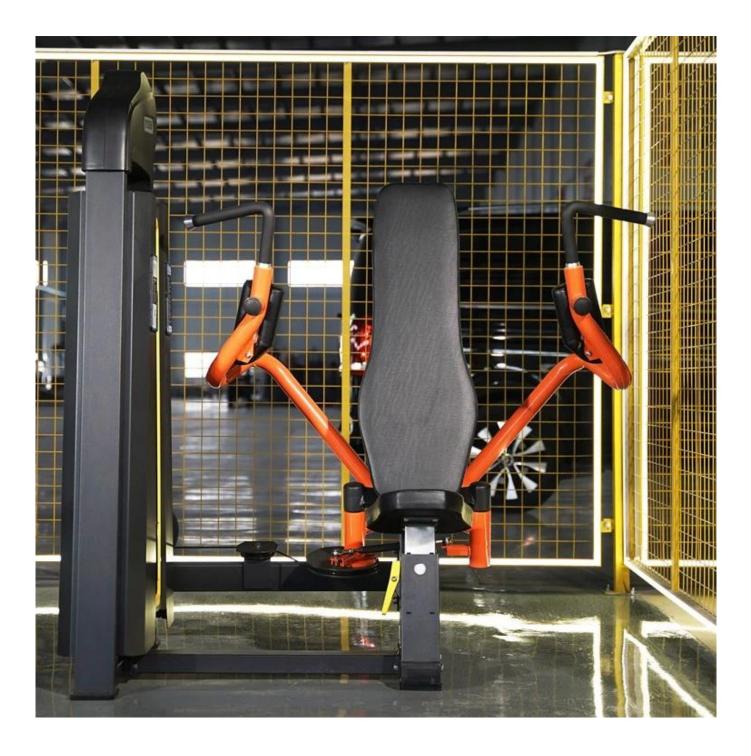

# China Factory Gym Fitness Chest Training Equipment Pectoral Fly Machine

## **Product Description**

- High quality,commercial grade
- Incremental weight
- Clearly indicated adjustments for ease of use
- Wide motion for improved biomechanics
- Product size:1280\*1050\*1350
- Weight:216kgs Wooden package