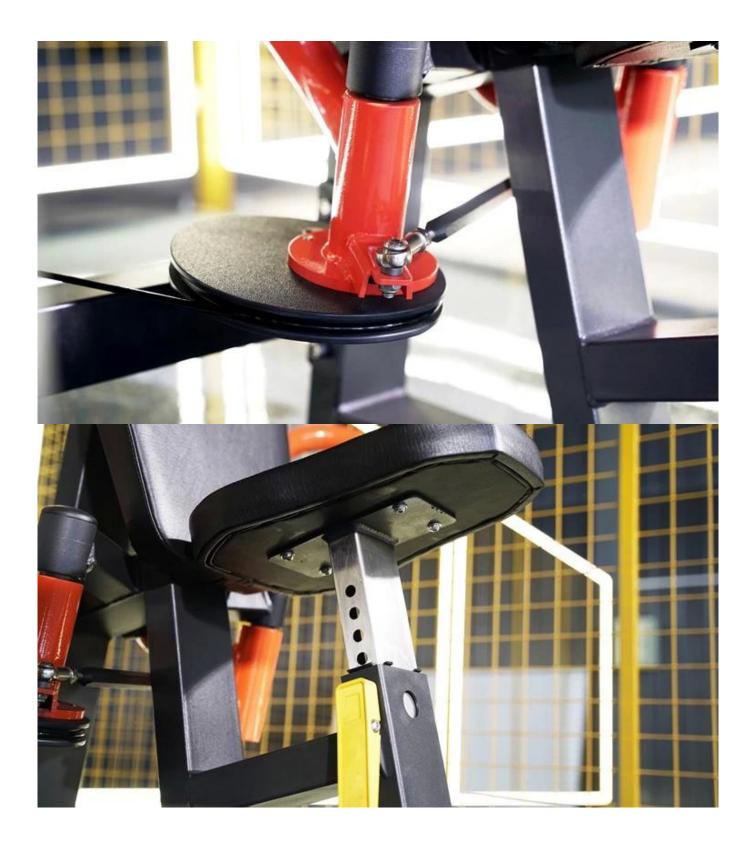

## **Product Description**

- High quality,commercial grade
- Incremental weight
- Clearly indicated adjustments for ease of use
- Wide motion for improved biomechanics
- Product size:1280\*1050\*1350
- Weight:216kgs Wooden package