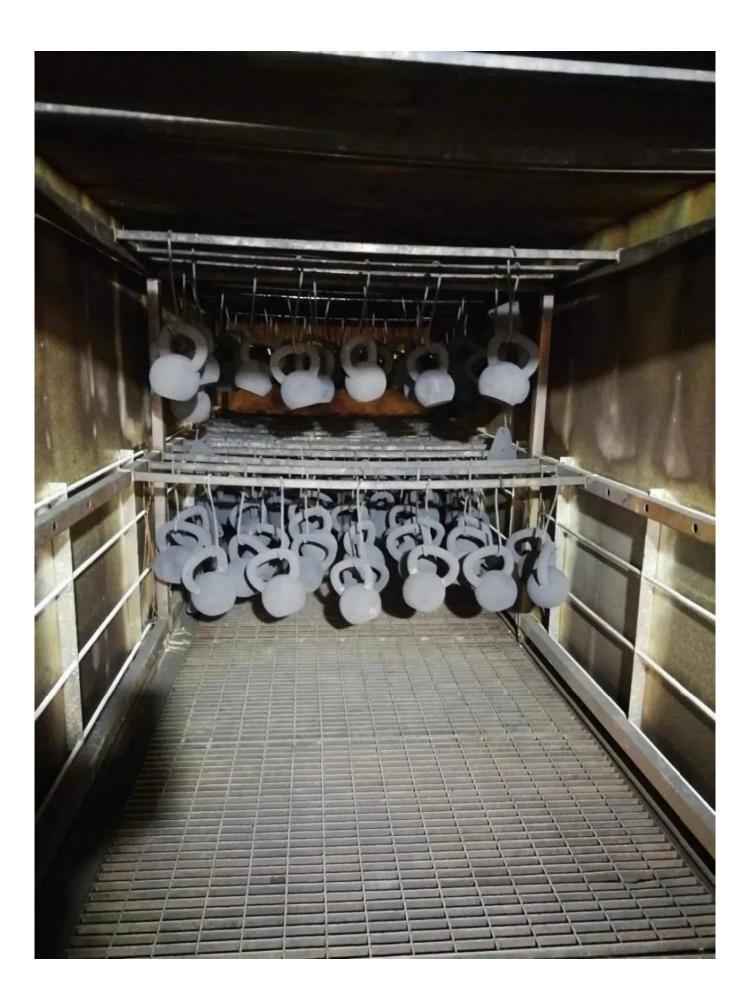

### Packing & Delivery

Packing Details: Polybag+ctn+wooden Case

Port: Qingdao, Shanghai

Delivery Details: 1. By Courier, such as DHL, UPS, Fedex, door to door, it usually takes 5-7 days.

2. By air, it usually takes 3-4 days to destination air port.3. By sea, it usually takes 15-30 days to destination port.

### PACKAGE & TRANSPORTATION