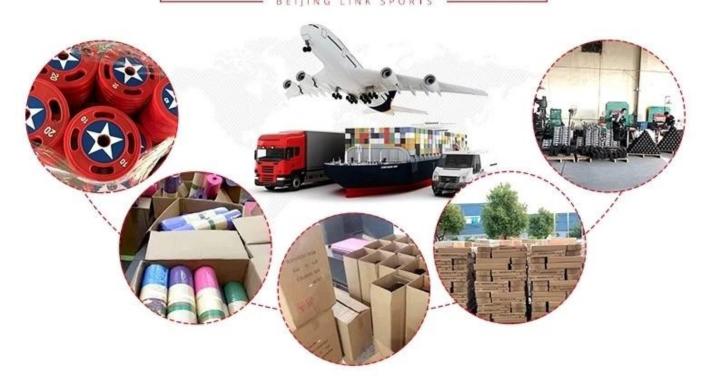

### Packing & Delivery

Packing Details: Polybag+ctn+wooden Case

Port: Qingdao, Shanghai

Delivery Details: 1. By Courier, such as DHL, UPS, Fedex, door to door, it usually takes 5-7 days.

2. By air, it usually takes 3-4 days to destination air port.3. By sea, it usually takes 15-30 days to destination port.

### PACKAGE & TRANSPORTATION