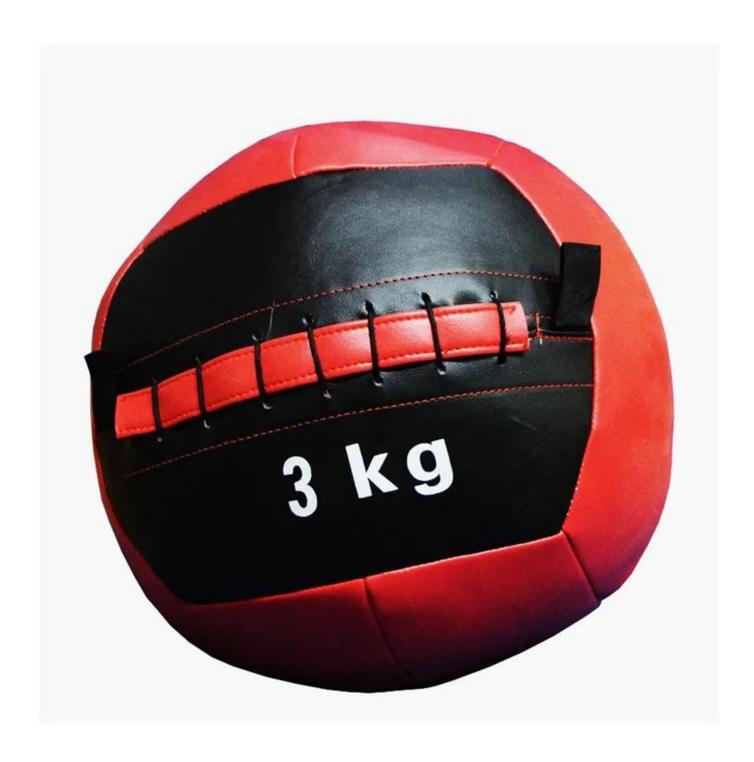

# Products Show









# Packing & Delivery

Packing Details: Polybag+ctn+wooden Case

Port: Qingdao, Shanghai

Delivery Details: 1. By Courier, such as DHL, UPS, Fedex, door to door, it usually takes 5-7 days.

 $2. \ \mbox{By}$  air, it usually takes  $3\mbox{-}4$  days to destination air port.

3. By sea, it usually takes 15-30 days to destination port.



# **Customer Photo**

## Why choose us as your supplier?

#### 1: High Quality

As one of main supplier of fitness equipment. Zhaoyang Sports control the material from each small chips and combinate a high-quality products to our clients.

#### 2: Newest Design

We have our own factory, will provide our own products which suitable the market in short time for our client.

#### 3 :Our advantage

Each design we will give the competitive price to compete the