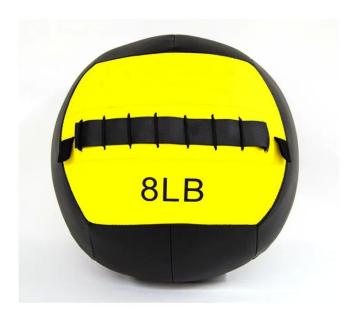

# Products Show









# Packing & Delivery

Packing Details: Polybag+ctn+wooden Case

Port: Qingdao, Shanghai

Delivery Details: 1. By Courier, such as DHL, UPS, Fedex, door to door, it usually takes 5-7 days.

 $2. \ \mbox{By}$  air, it usually takes  $3\mbox{-}4$  days to destination air port.

3. By sea, it usually takes 15-30 days to destination port.



# **Customer Photo**

## Why choose us as your supplier?

#### 1: High Quality

As one of main supplier of fitness equipment. Zhaoyang Sports control the material from each small chips and combinate a high-quality products to our clients.

#### 2: Newest Design

We have our own factory, will provide our own products which suitable the market in short time for our client.

#### 3 :Our advantage

Each design we will give the competitive price to compete t