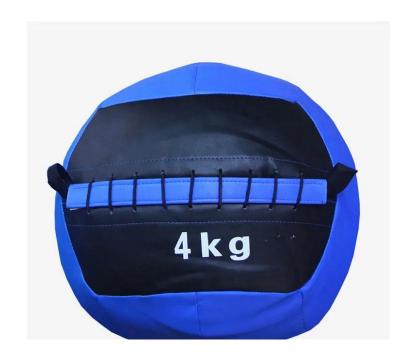

# Products Show









# Packing & Delivery

Packing Details: Polybag+ctn+wooden Case

Port: Qingdao, Shanghai

Delivery Details: 1. By Courier, such as DHL, UPS, Fedex, door to door, it usually takes 5-7 days.

 $2. \ \mbox{By}$  air, it usually takes  $3\mbox{-}4$  days to destination air port.

3. By sea, it usually takes 15-30 days to destination port.



# **Customer Photo**

## Why choose us as your supplier?

#### 1: High Quality

As one of main supplier of fitness equipment. Zhaoyang Sports control the material from each small chips and combinate a high-quality products to our clients.

#### 2: Newest Design

We have our own factory, will provide our own products which suitable the market in short time for our client.

#### 3 :Our advantage

Each design we will give the competitive price to compete