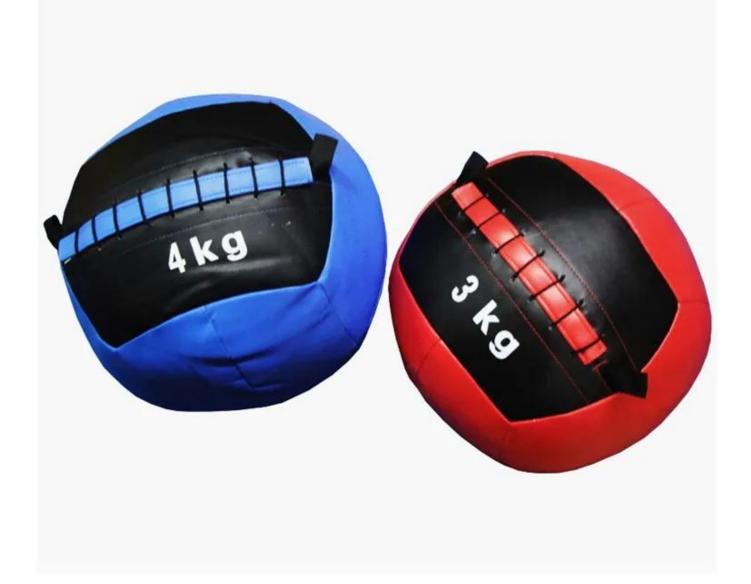

# Products Show









# Packing & Delivery

Packing Details: Polybag+ctn+wooden Case

Port: Qingdao, Shanghai

Delivery Details: 1. By Courier, such as DHL, UPS, Fedex, door to door, it usually takes 5-7 days.

 $2. \ \mbox{By}$  air, it usually takes  $3\mbox{-}4$  days to destination air port.

3. By sea, it usually takes 15-30 days to destination port.



# **Customer Photo**

## Why choose us as your supplier?

#### 1: High Quality

As one of main supplier of fitness equipment. Zhaoyang Sports control the material from each small chips and combinate a high-quality products to our clients.

#### 2: Newest Design

We have our own factory, will provide our own products which suitable the market in short time for our client.

#### 3 :Our advantage

Each design we will give the competitive price to compe