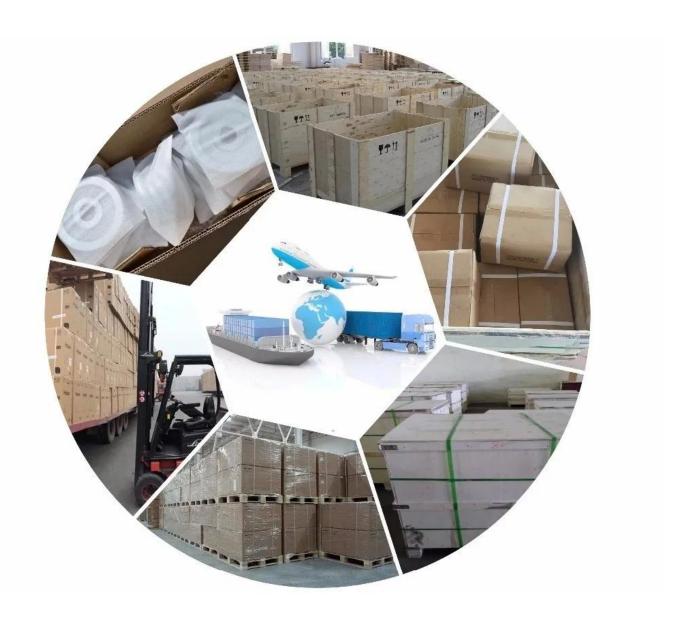

# Packing & Delivery

Packing Details: Polybag+ctn+wooden Case

Port: Qingdao, Shanghai

Delivery Details: 1. By Courier, such as DHL, UPS, Fedex, door to door, it usually takes 5-7 days.

 $2. \ \mbox{By}$  air, it usually takes  $3\mbox{-}4$  days to destination air port.

3. By sea, it usually takes 15-30 days to destination port.