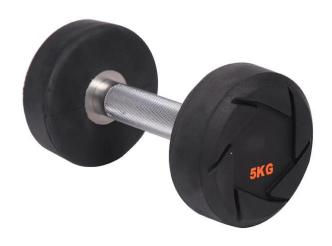

## CPU dumbbell

- ·The specification of dumbbells are 2,4,6,8,10~60kg(step by 2/2.5kg). Made of odorless and environment-friendly polyurethane, the handle is hard chrome plated with steel, durable and not rusting.
- ·Handle precision steel knurled handle, anti skid, wear resistant.Overall molding process, no odor, smooth, outstanding hand feeling
- ·We provide you with free laser logo printing.