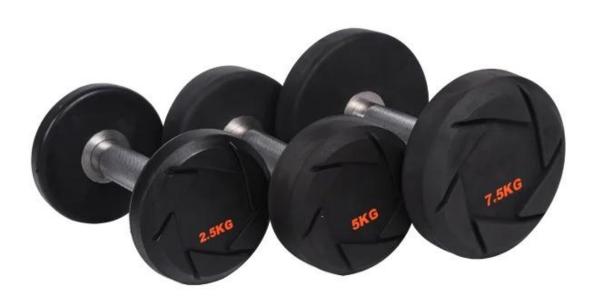

## CPU dumbbell

- ·The specification of dumbbells are 2,4,6,8,10~60kg(step by 2/2.5kg). Made of odorless and environment-friendly polyurethane, the handle is hard chrome plated with steel, durable and not rusting.
- ·Handle precision steel knurled handle, anti skid, wear resistant.Overall molding process, no odor, smooth, outstanding hand feeling
- ·We provide you with free laser logo printing.