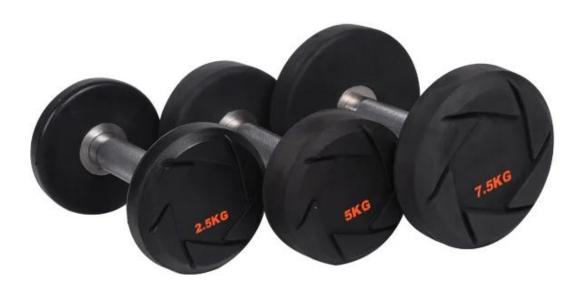

## CPU dumbbell

- ·The specification of dumbbells are 2,4,6,8,10~60kg(step by 2/2.5kg). Made of odorless and environment-friendly polyurethane, the handle is hard chrome plated with steel, durable and not rusting.
- ·Handle precision steel knurled handle, anti skid, wear resistant.Overall molding process, no odor, smooth, outstanding hand feeling
- ·We provide you with free laser logo printing.