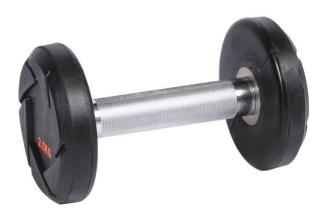

## CPU dumbbell

- ·The specification of dumbbells are 2,4,6,8,10~60kg(step by 2/2.5kg). Made of odorless and environment-friendly polyurethane, the handle is hard chrome plated with steel, durable and not rusting.
- ·Handle precision steel knurled handle, anti skid, wear resistant.Overall molding process, no odor, smooth, outstanding hand feeling
- ·We provide you with free laser logo printing.