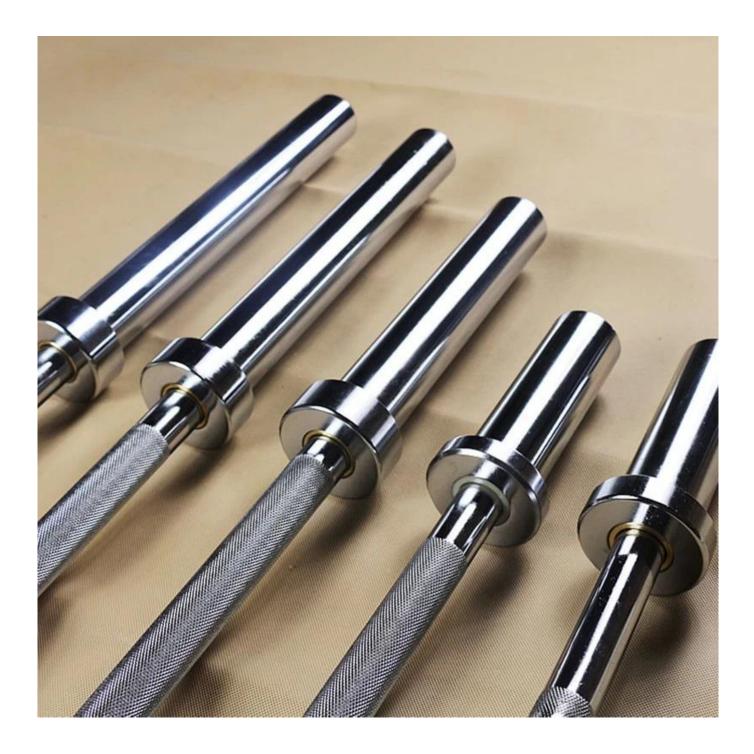

## **Curl Bar Features:**

1.Surface treamenet:Hard chromed

- 2.Develop strength and endurance
- 3.Copper sleeve, knurled area for easy grip