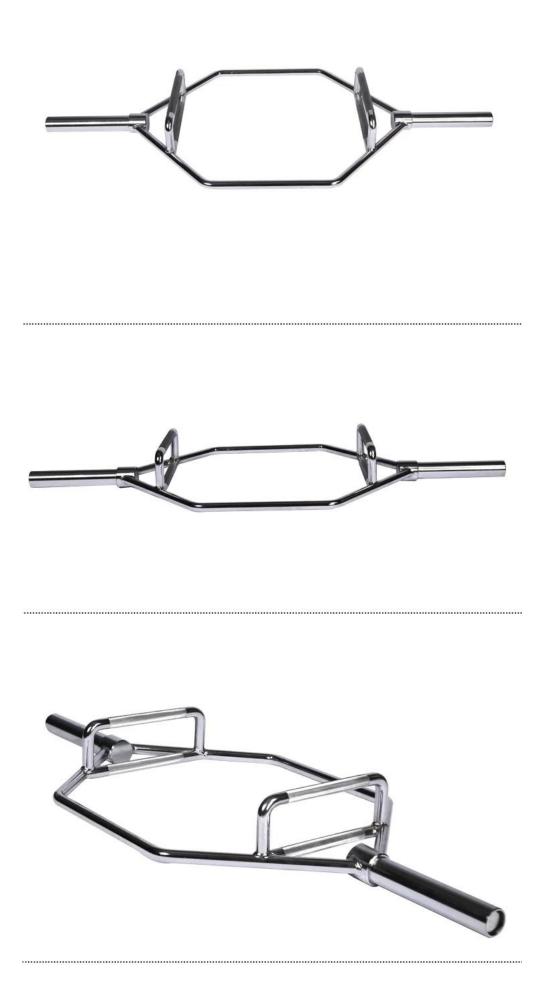

#### **Product Description**

| 1. Material:                | High strength solid steel                                  |
|-----------------------------|------------------------------------------------------------|
| 1. Material.                |                                                            |
| 2. Color:                   | Black with silvery                                         |
| 3. Length:                  | 140cm, 15kg                                                |
| 4. Logo:                    | 1C silk-screen logo can be printed on Trap Bar , MOQ 50pcs |
| 5. MOQ:                     | 50 pcs                                                     |
| 6. Sample Time:             | (1)3-7 working days-lf need customized logo.               |
|                             | (2)within 2 working days- for existing samples             |
| 7. OEM Service:             | Yes                                                        |
| 8. Certification Available: | Yes                                                        |
| 9. Packing details:         | Each Barbell packed in corrugated carton                   |
| 10. Production Capacity:    | 50,000 pieces per month                                    |
| 11. Payment Term            | (1) L/C,T/T,D/P,PAYPAL,WESTERN UNION,MONEY GRAM            |
|                             |                                                            |