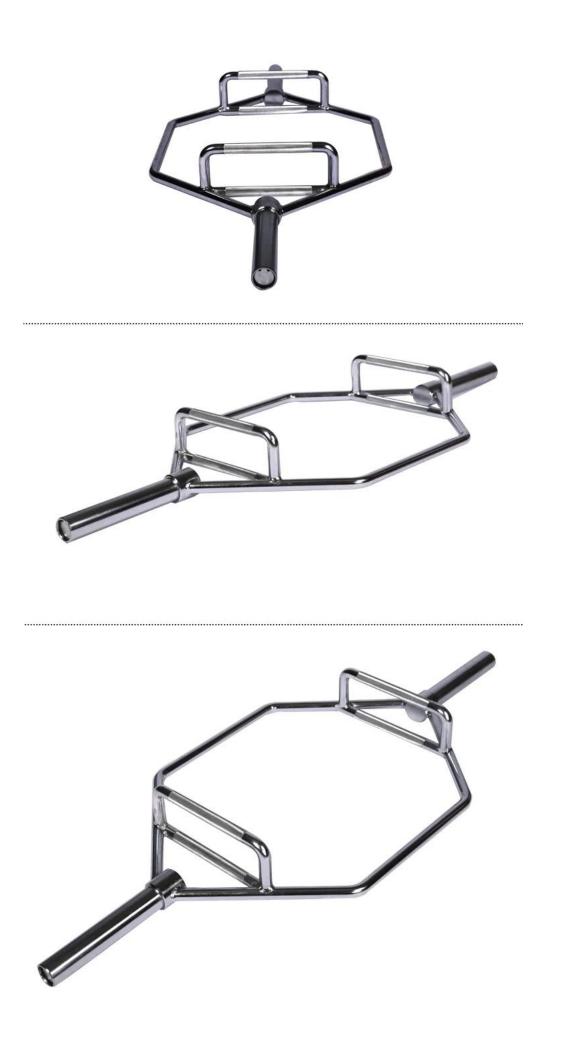

#### **Product Description**

| 1. Material:                | High strength solid steel                                  |
|-----------------------------|------------------------------------------------------------|
| 1. Material.                |                                                            |
| 2. Color:                   | Black with silvery                                         |
| 3. Length:                  | 140cm, 15kg                                                |
| 4. Logo:                    | 1C silk-screen logo can be printed on Trap Bar , MOQ 50pcs |
| 5. MOQ:                     | 50 pcs                                                     |
| 6. Sample Time:             | (1)3-7 working days-lf need customized logo.               |
|                             | (2)within 2 working days- for existing samples             |
| 7. OEM Service:             | Yes                                                        |
| 8. Certification Available: | Yes                                                        |
| 9. Packing details:         | Each Barbell packed in corrugated carton                   |
| 10. Production Capacity:    | 50,000 pieces per month                                    |
| 11. Payment Term            | (1) L/C,T/T,D/P,PAYPAL,WESTERN UNION,MONEY GRAM            |
|                             |                                                            |