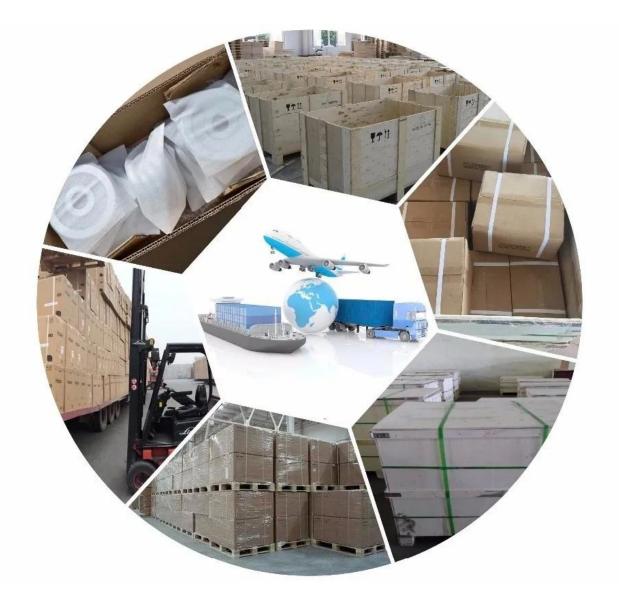

# Packing & Delivery

1.For small gym equipment , each in a PP bag and many into a carton box.

2.Independent packing is for heavy products , each 600-800kg is in a plywood case.not real wood , okay for delivery to AU and Europe.