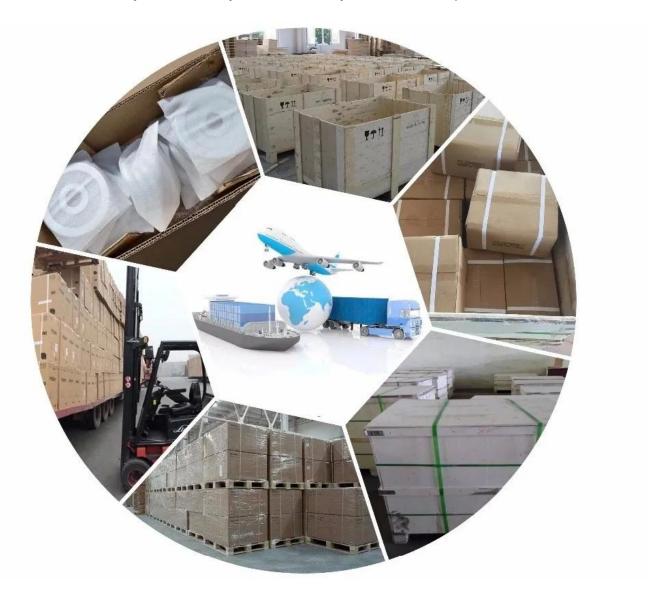

# Packing & Delivery

Packing Details: Polybag+ctn+wooden Case

Port: Qingdao, Shanghai

Delivery Details: 1. By Courier, such as DHL, UPS, Fedex, door to door, it usually takes 5-7 days.

2. By air, it usually takes 3-4 days to destination air port.3. By sea, it usually takes 15-30 days to destination port.